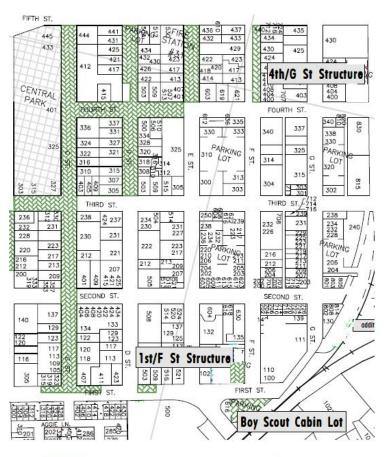

#### X PERMIT PARKING LOCATIONS

No parking from 8AM to 6PM, Monday through Friday, except with "X" Permit