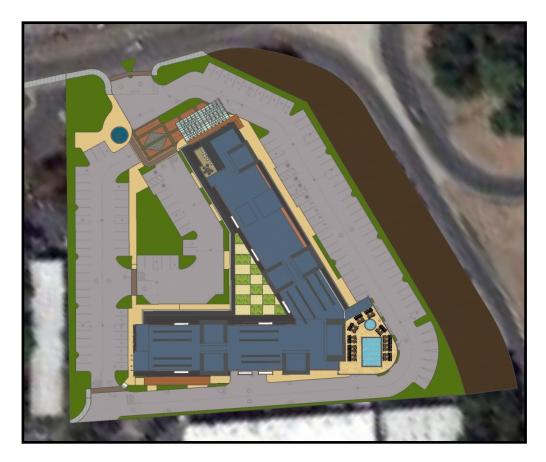

## TAPESTRY COLLECTION: COURTYARD AND POOL AREA

# HOTEL ELEVEN 11: ROOF TOP VIEW OF COURTYARD AND POOL AREA