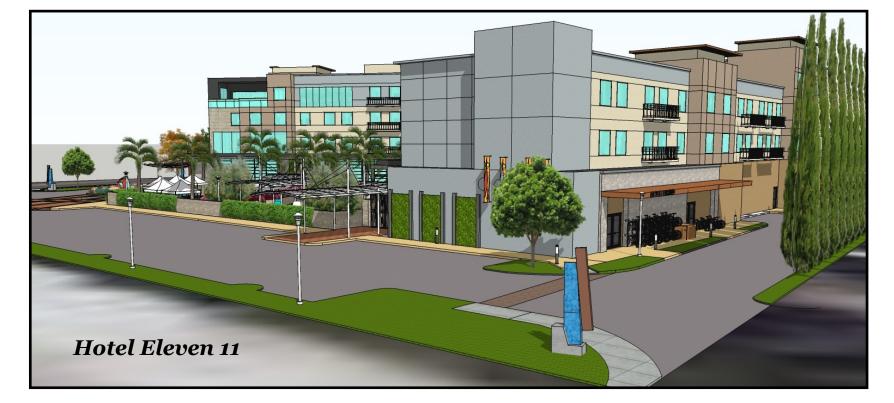

innovative sales toools, and more- while enjoying the freedom to maintain the unique local character that makes your hotel one of a kind.





**EMBASSY SUITES** 

Hotel Eleven 11 TAPESTRY COLLECTION by HILTON

#### **Program:**

Total Keys 60 Standard rooms 10 Executive Jr. Suites 20 One bedroom Suites 4 Hospitality Suites Levels Banquet and Breakout area Total floor square footage Courtyard and Pool area Parking spaces 94 -105 382 sf 430 sf 680 sf 3 and 4 Levels 5,000 sf 94,000 sf approx. 14,670 sf approx. 110 spaces

### **Program:**

Total Keys King suites Double Queen Suites One bedroom Suites Levels Banquet and Breakout area Total floor square footage Parking spaces

132 53 52 27 5 Levels 5,000 sf 128,090 sf approx. 139 spaces



# Hotel Eleven 11 by Hilton



## EMBASSY SUITES



















## TAPESTRY COLLECTION: COURTYARD AND POOL AREA



# TAPESTRY COLLECTION: ENTRANCE TO BANQUET AREA AND COURTYARD



### HOTEL ELEVEN 11: COURTYARD AREA WITH OUT DOOR DINNING



# HOTEL ELEVEN 11: ROOF TOP VIEW OF COURTYARD AND POOL AREA