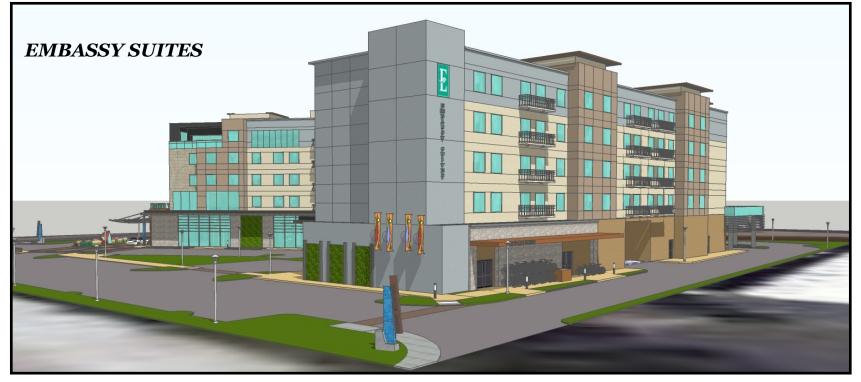

novative sales toools, and more- while enjoying the freedom to maintain the unique local character that makes your hotel one of a kind.





**EMBASSY SUITES** 

Hotel Eleven 11 TAPESTRY COLLECTION by HILTON

#### **Program:**

Total Keys 60 Standard rooms 10 Executive Jr. Suites 20 One bedroom Suites 4 Hospitality Suites Levels Banquet and Breakout area Total floor square footage Courtyard and Pool area Parking spaces 94 -105 382 sf 430 sf 680 sf 3 and 4 Levels 5,000 sf 94,000 sf approx. 14,670 sf approx. 110 spaces

### **Program:**

Total Keys King suites Double Queen Suites One bedroom Suites Levels Banquet and Breakout area Total floor square footage Parking spaces

132 53 52 27 5 Levels 5,000 sf 128,090 sf approx. 139 spaces



# Hotel Eleven 11 by Hilton



## EMBASSY SUITES



















## TAPESTRY COLLECTION: COURTYARD AND POOL AREA



# TAPESTRY COLLECTION: ENTRANCE TO BANQUET AREA AND COURTYARD



### HOTEL ELEVEN 11: COURTYARD AREA WITH OUT DOOR DINNING



# HOTEL ELEVEN 11: ROOF TOP VIEW OF COURTYARD AND POOL AREA