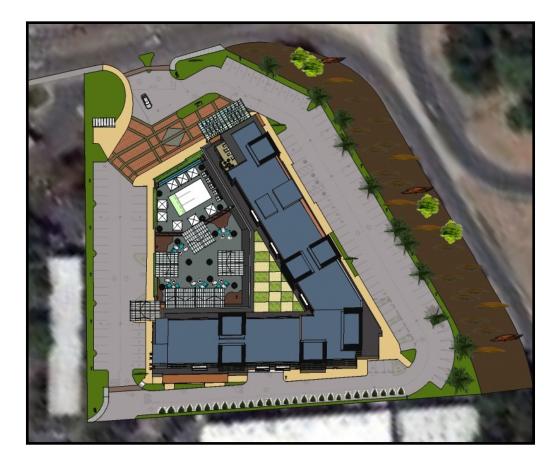

## TAPESTRY COLLECTION: COURTYARD AND POOL AREA

# HOTEL ELEVEN 11: ROOF TOP VIEW OF COURTYARD AND POOL AREA