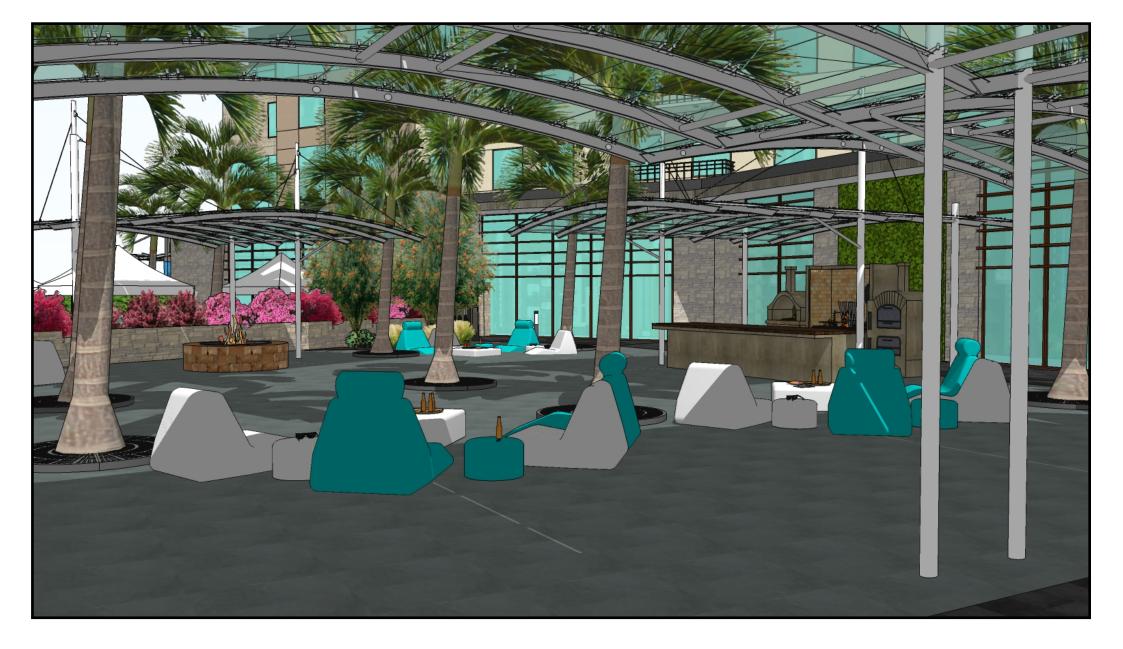

### HOTEL ELEVEN 11: COURTYARD AREA WITH OUT DOOR DINNING

Our Hotel Eleven11 will offer a lavish, inviting courtyard with pool and sundeck, generous event space with outdoor fireplace, all nestled amidst lush garden landscaping; and seamlessly accessible from the lobby and the conference space.