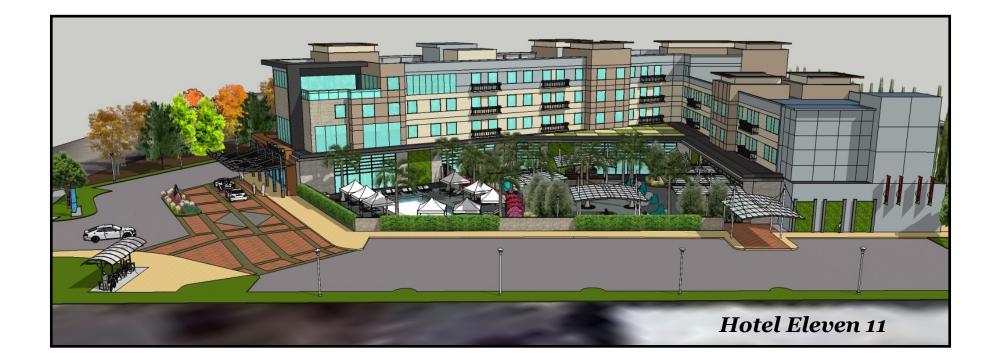

nt, innovative sales toools, and more- while enjoying the freedom to maintain the unique local character that makes your hotel one of a kind.





**EMBASSY SUITES** 

Hotel Eleven 11 TAPESTRY COLLECTION by HILTON

#### **Program:**

Total Keys 60 Standard rooms 10 Executive Jr. Suites 20 One bedroom Suites 4 Hospitality Suites Levels Banquet and Breakout area Total floor square footage Courtyard and Pool area Parking spaces 94 -105 382 sf 430 sf 680 sf 3 and 4 Levels 5,000 sf 94,000 sf approx. 14,670 sf approx. 110 spaces

### **Program:**

Total Keys King suites Double Queen Suites One bedroom Suites Levels Banquet and Breakout area Total floor square footage Parking spaces

132 53 52 27 5 Levels 5,000 sf 128,090 sf approx. 139 spaces



# Hotel Eleven 11 by Hilton



## EMBASSY SUITES



















## TAPESTRY COLLECTION: COURTYARD AND POOL AREA



# TAPESTRY COLLECTION: ENTRANCE TO BANQUET AREA AND COURTYARD



### HOTEL ELEVEN 11: COURTYARD AREA WITH OUT DOOR DINNING



# HOTEL ELEVEN 11: ROOF TOP VIEW OF COURTYARD AND POOL AREA