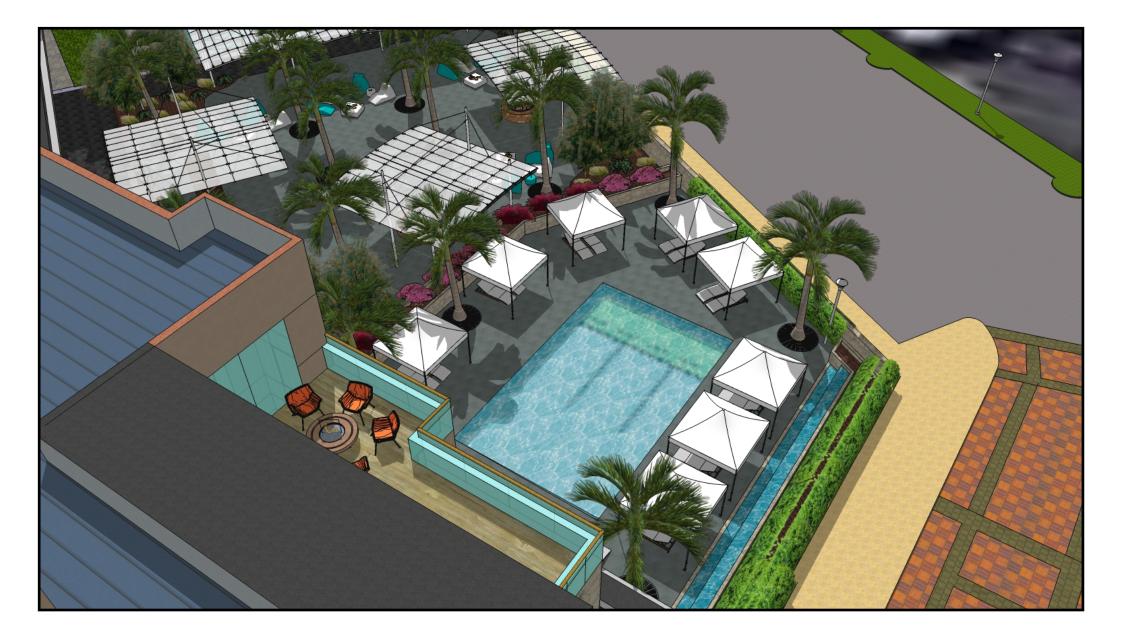

ales toools, and more- while enjoying the freedom to maintain the unique local character that makes your hotel one of a kind.





**EMBASSY SUITES** 

Hotel Eleven 11 TAPESTRY COLLECTION by HILTON

#### **Program:**

Total Keys 60 Standard rooms 10 Executive Jr. Suites 20 One bedroom Suites 4 Hospitality Suites Levels Banquet and Breakout area Total floor square footage Courtyard and Pool area Parking spaces 94 -105 382 sf 430 sf 680 sf 3 and 4 Levels 5,000 sf 94,000 sf approx. 14,670 sf approx. 110 spaces

### **Program:**

Total Keys King suites Double Queen Suites One bedroom Suites Levels Banquet and Breakout area Total floor square footage Parking spaces

132 53 52 27 5 Levels 5,000 sf 128,090 sf approx. 139 spaces



# Hotel Eleven 11 by Hilton



## EMBASSY SUITES



















## TAPESTRY COLLECTION: COURTYARD AND POOL AREA



# TAPESTRY COLLECTION: ENTRANCE TO BANQUET AREA AND COURTYARD



### HOTEL ELEVEN 11: COURTYARD AREA WITH OUT DOOR DINNING



# HOTEL ELEVEN 11: ROOF TOP VIEW OF COURTYARD AND POOL AREA