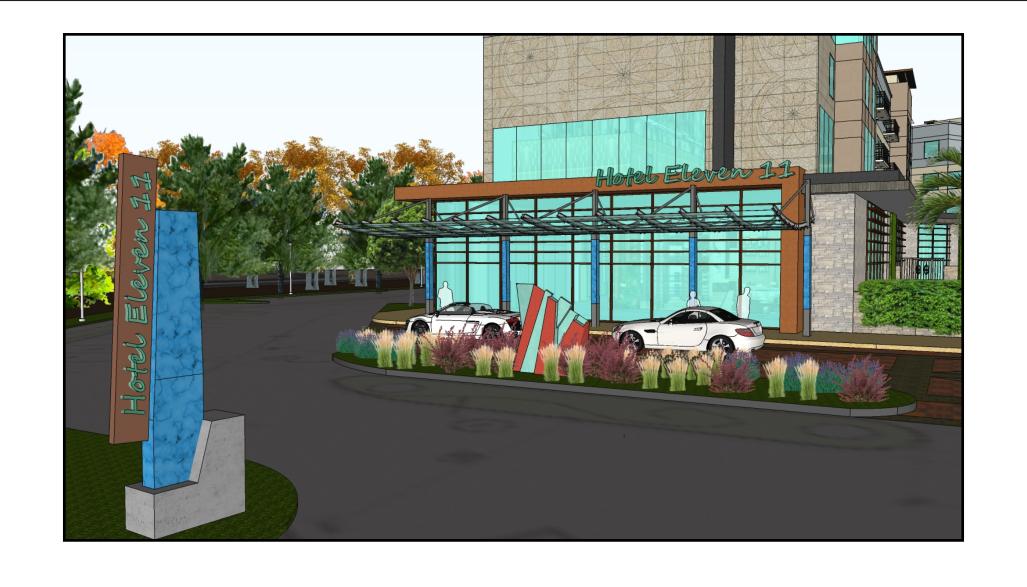

Our Hotel Eleven11 will offer a lavish, inviting courtyard with pool and sundeck, generous event space with outdoor fireplace, all nestled amidst lush garden landscaping; and seamlessly accessible from the lobby and the conference space.

# TAPESTRY COLLECTION: ENTRANCE TO BANQUET AREA AND COURTYARD