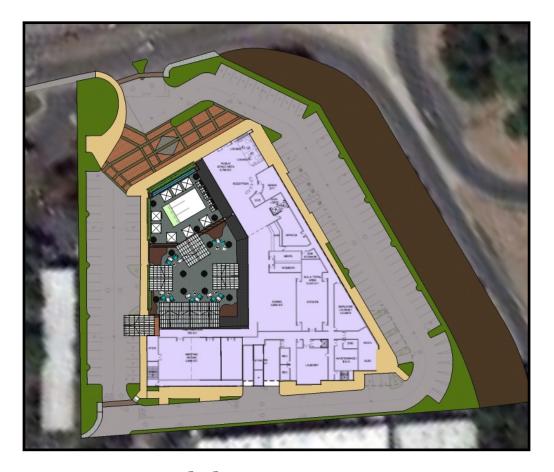

## TAPESTRY COLLECTION: COURTYARD AND POOL AREA

# HOTEL ELEVEN 11: ROOF TOP VIEW OF COURTYARD AND POOL AREA