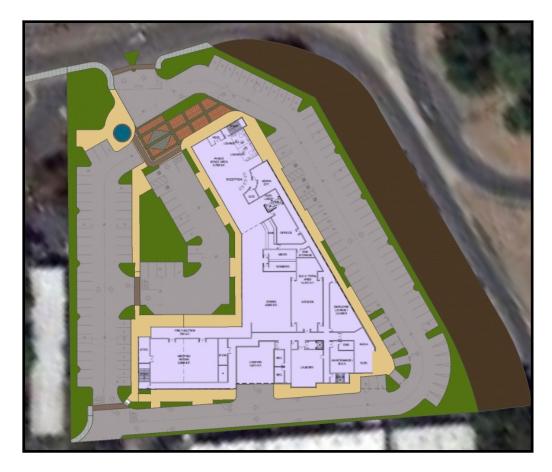

#### **Program:**

Total Keys 60 Standard rooms 10 Executive Jr. Suites 20 One bedroom Suites 4 Hospitality Suites Levels Banquet and Breakout area Total floor square footage Courtyard and Pool area Parking spaces 94 -105 382 sf 430 sf 680 sf 3 and 4 Levels 5,000 sf 94,000 sf approx. 14,670 sf approx. 110 spaces

### **Program:**

Total Keys King suites Double Queen Suites One bedroom Suites Levels Banquet and Breakout area Total floor square footage Parking spaces

132 53 52 27 5 Levels 5,000 sf 128,090 sf approx. 139 spaces