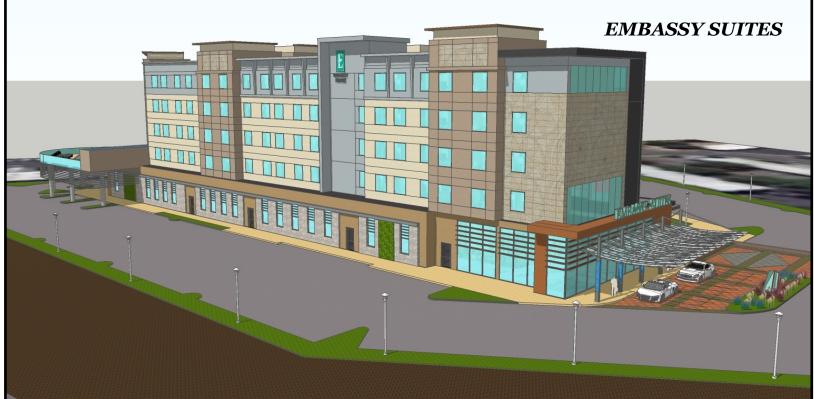

sales toools, and more- while enjoying the freedom to maintain the unique local character that makes your hotel one of a kind.





**EMBASSY SUITES** 

Hotel Eleven 11 TAPESTRY COLLECTION by HILTON

#### **Program:**

Total Keys 60 Standard rooms 10 Executive Jr. Suites 20 One bedroom Suites 4 Hospitality Suites Levels Banquet and Breakout area Total floor square footage Courtyard and Pool area Parking spaces 94 -105 382 sf 430 sf 680 sf 3 and 4 Levels 5,000 sf 94,000 sf approx. 14,670 sf approx. 110 spaces

### **Program:**

Total Keys King suites Double Queen Suites One bedroom Suites Levels Banquet and Breakout area Total floor square footage Parking spaces

132 53 52 27 5 Levels 5,000 sf 128,090 sf approx. 139 spaces



# Hotel Eleven 11 by Hilton



## EMBASSY SUITES



















## TAPESTRY COLLECTION: COURTYARD AND POOL AREA



# TAPESTRY COLLECTION: ENTRANCE TO BANQUET AREA AND COURTYARD



### HOTEL ELEVEN 11: COURTYARD AREA WITH OUT DOOR DINNING



# HOTEL ELEVEN 11: ROOF TOP VIEW OF COURTYARD AND POOL AREA