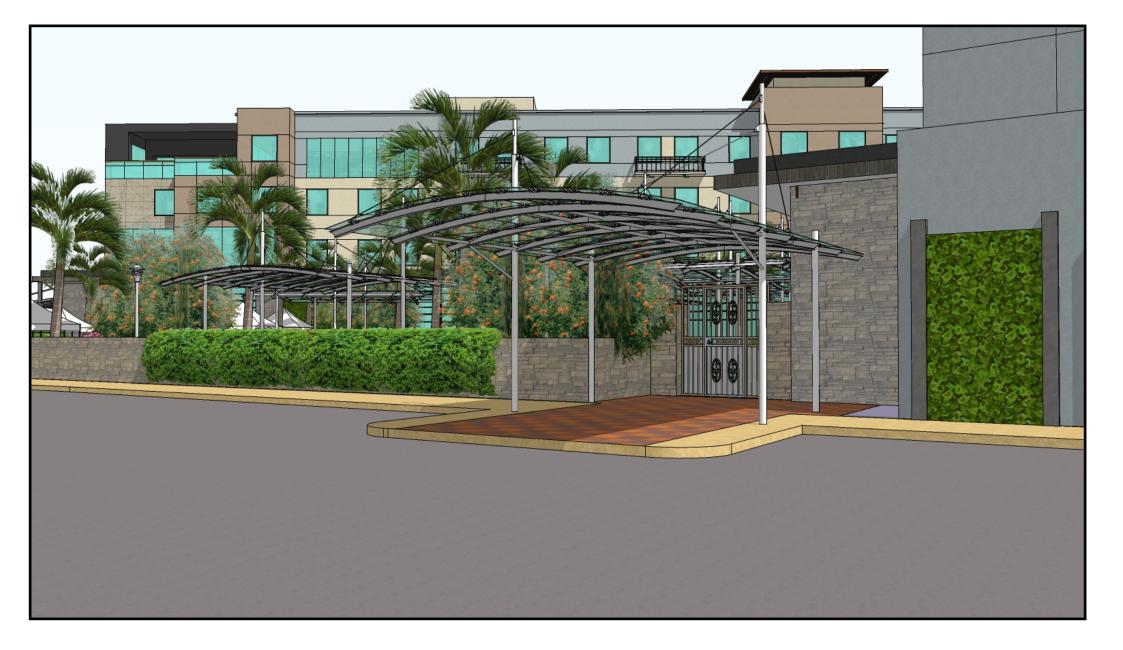

# TAPESTRY COLLECTION: ENTRANCE TO BANQUET AREA AND COURTYARD

Our Hotel Eleven11 will offer a lavish, inviting courtyard with pool and sundeck, generous event space with outdoor fireplace, all nestled amidst lush garden landscaping; and seamlessly accessible from the lobby and the conference space.