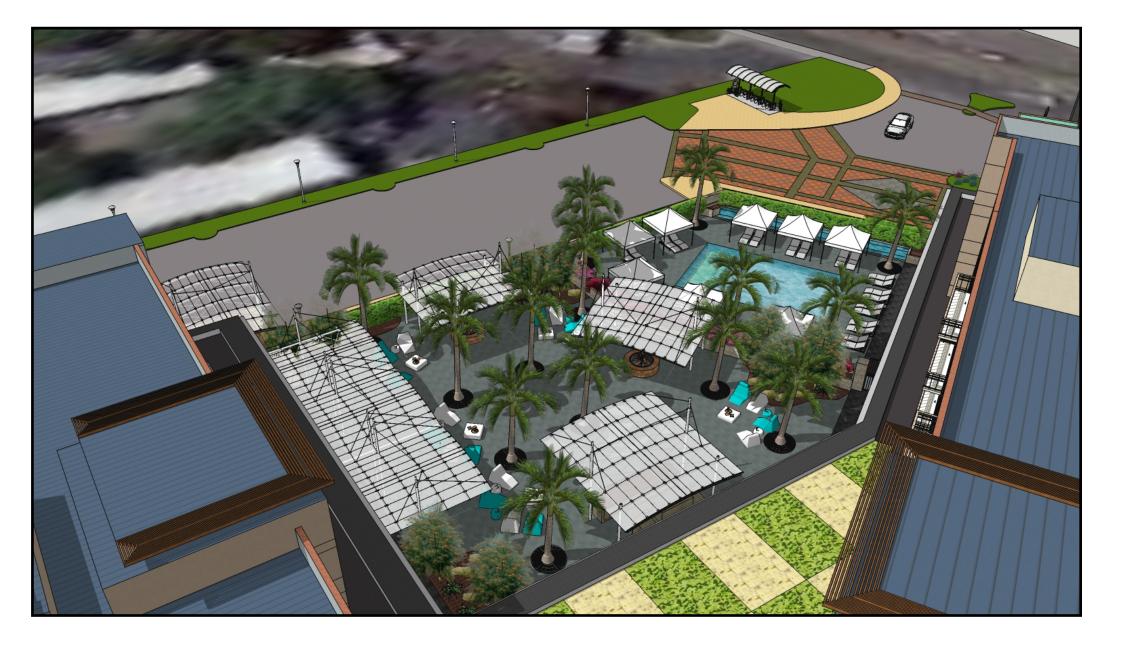

# HOTEL ELEVEN 11: ROOF TOP VIEW OF COURTYARD AND POOL AREA

Our Hotel Eleven11 will offer a lavish, inviting courtyard with pool and sundeck, generous event space with outdoor fireplace, all nestled amidst lush garden landscaping; and seamlessly accessible from the lobby and the conference space.