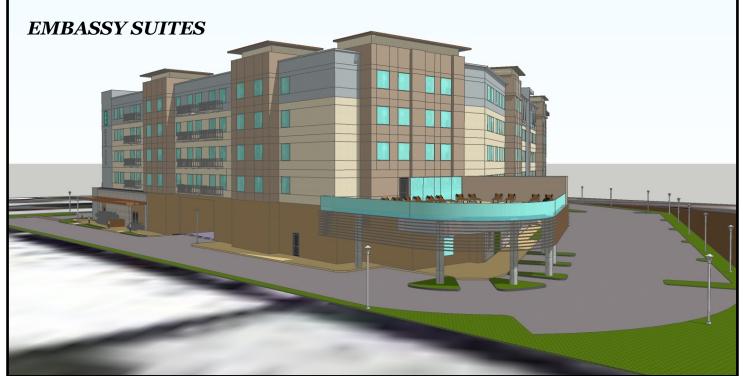

tive sales toools, and more- while enjoying the freedom to maintain the unique local character that makes your hotel one of a kind.





**EMBASSY SUITES** 

Hotel Eleven 11 TAPESTRY COLLECTION by HILTON

#### **Program:**

Total Keys 60 Standard rooms 10 Executive Jr. Suites 20 One bedroom Suites 4 Hospitality Suites Levels Banquet and Breakout area Total floor square footage Courtyard and Pool area Parking spaces 94 -105 382 sf 430 sf 680 sf 3 and 4 Levels 5,000 sf 94,000 sf approx. 14,670 sf approx. 110 spaces

### **Program:**

Total Keys King suites Double Queen Suites One bedroom Suites Levels Banquet and Breakout area Total floor square footage Parking spaces

132 53 52 27 5 Levels 5,000 sf 128,090 sf approx. 139 spaces



# Hotel Eleven 11 by Hilton



## EMBASSY SUITES



















## TAPESTRY COLLECTION: COURTYARD AND POOL AREA



# TAPESTRY COLLECTION: ENTRANCE TO BANQUET AREA AND COURTYARD



### HOTEL ELEVEN 11: COURTYARD AREA WITH OUT DOOR DINNING



# HOTEL ELEVEN 11: ROOF TOP VIEW OF COURTYARD AND POOL AREA