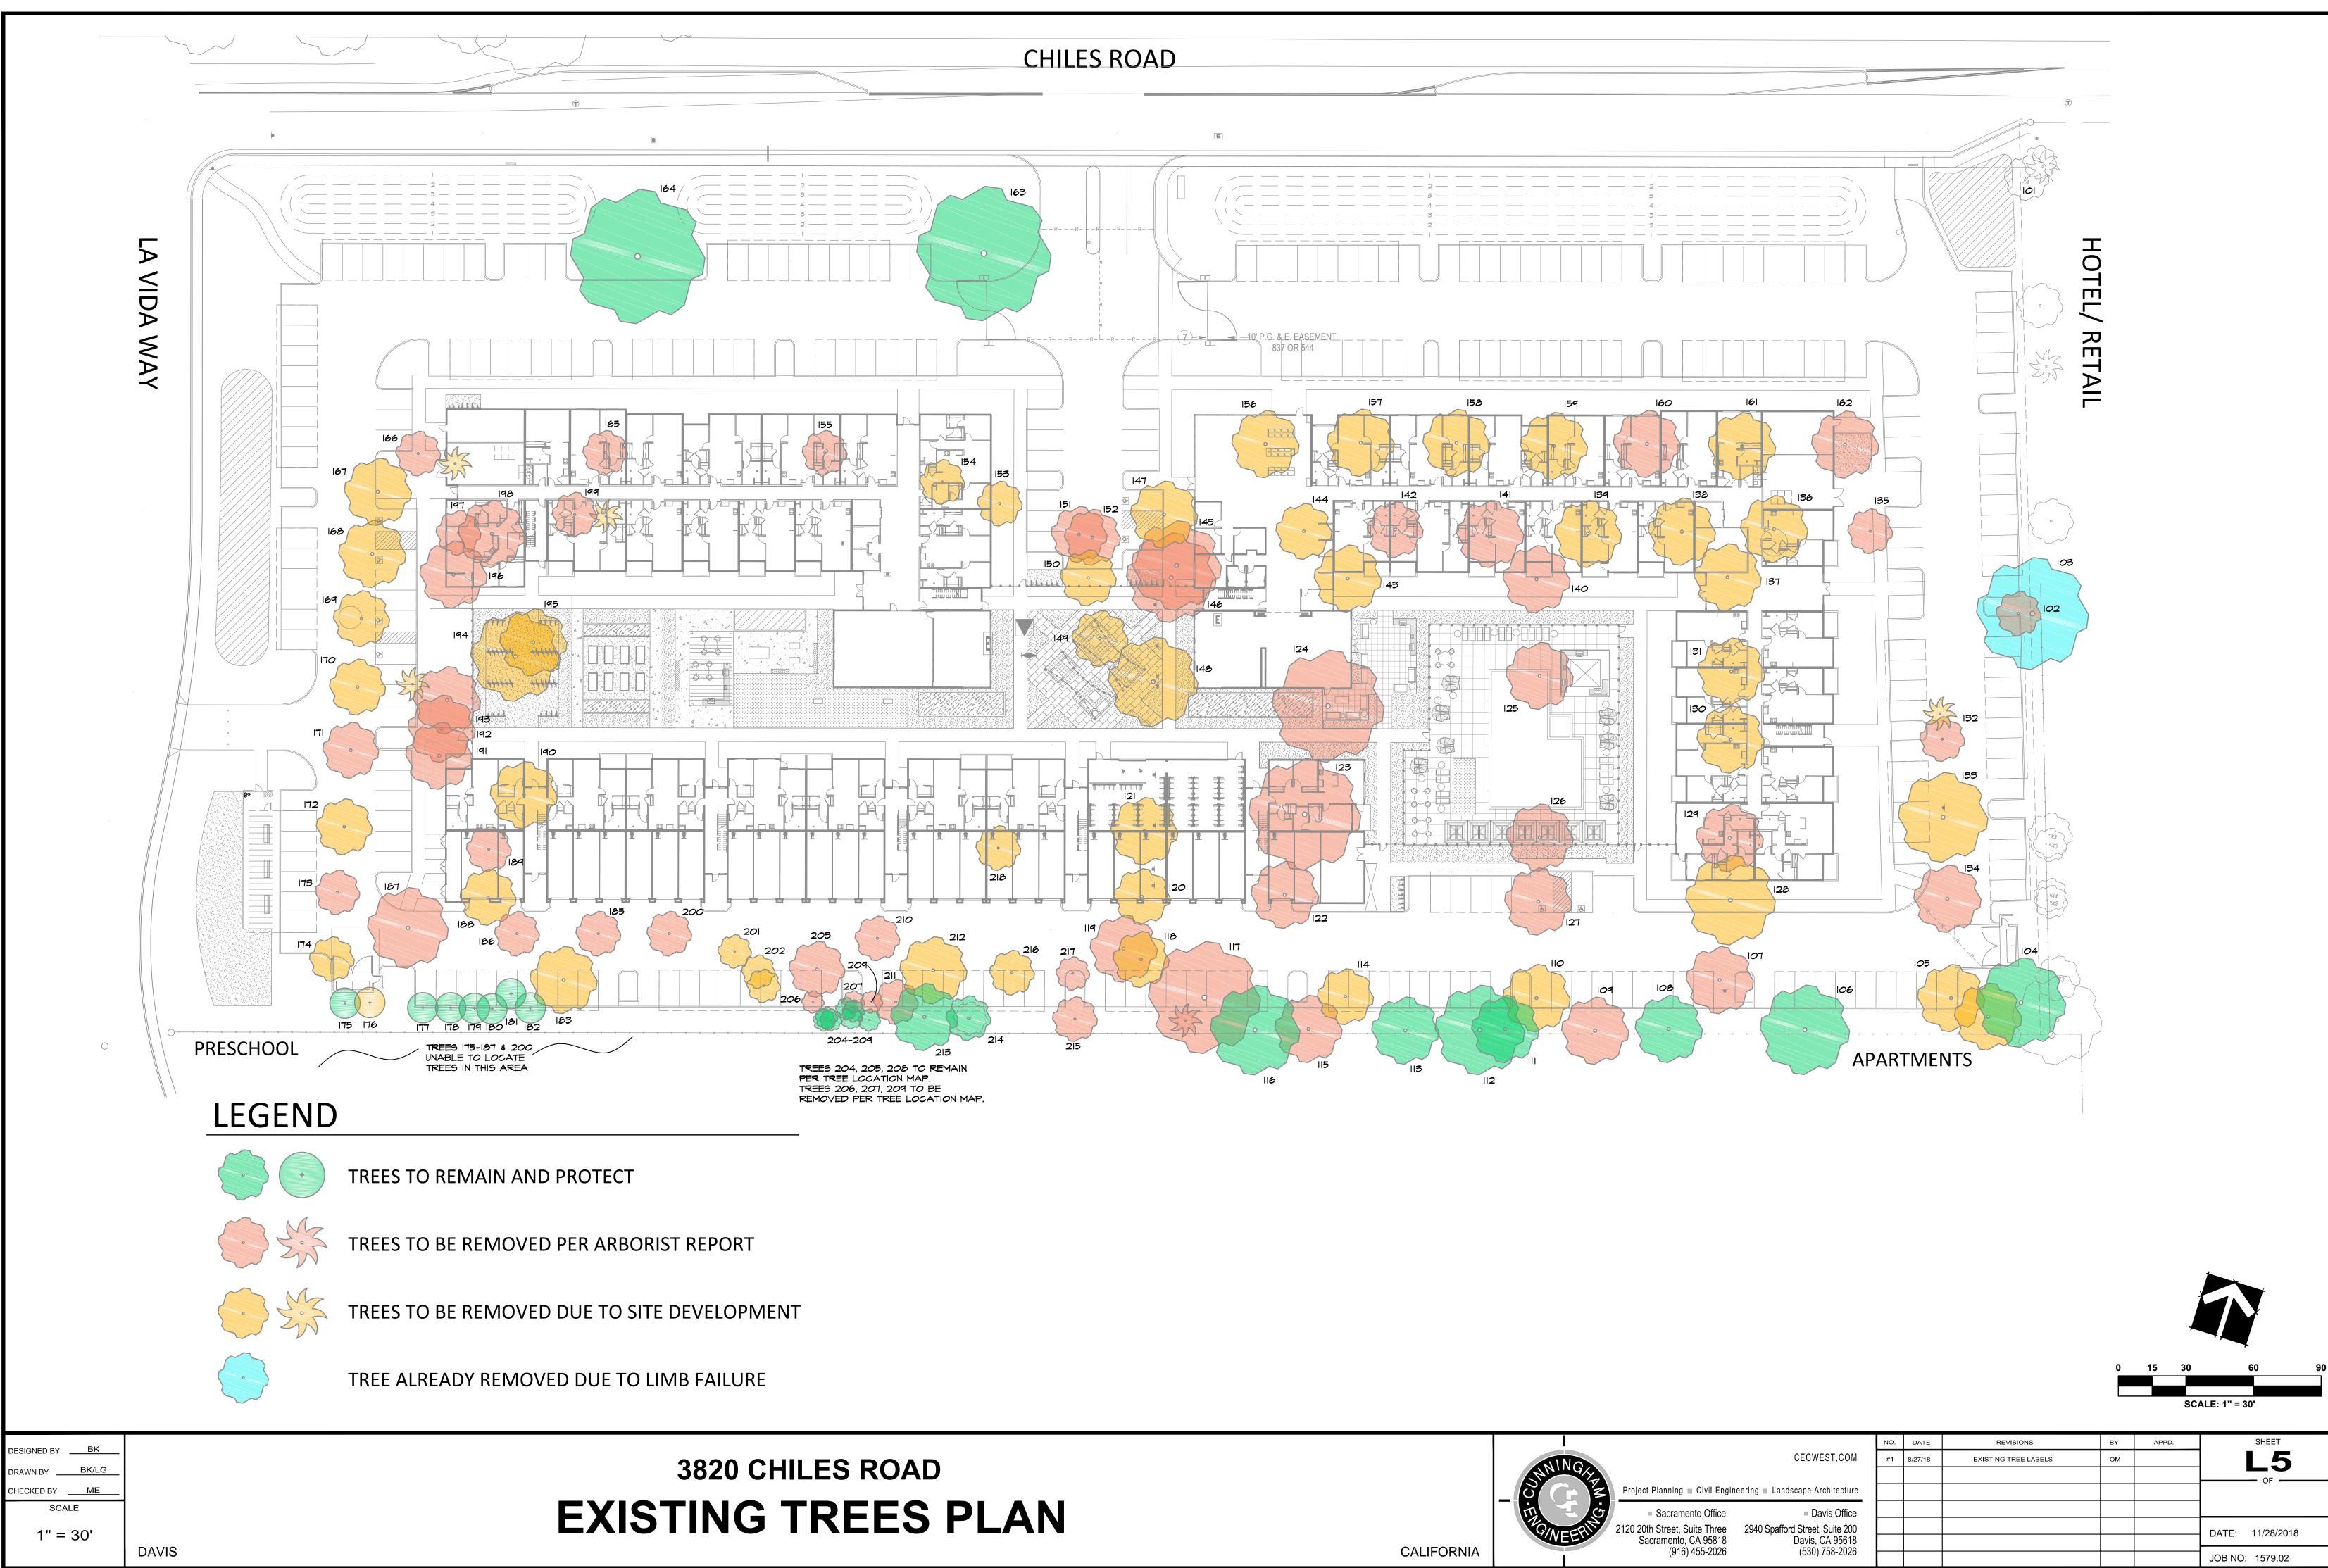

S: \Projects \1500 \1579 3820 Chiles Road \AutoCAD \1579-03-02-LA DDS \SHEETS \1579-03-01 LS EXISTING TREES.dwg - L1 11/28/2018 - 11:10AM Plotted by: laura

|                                                                                                       | NO. | DATE    | REVISIONS            | ВΥ | APPD. | SHEET            |
|-------------------------------------------------------------------------------------------------------|-----|---------|----------------------|----|-------|------------------|
| CECWEST.COM                                                                                           | #1  | 8/27/18 | EXISTING TREE LABELS | ОМ |       | L5               |
|                                                                                                       |     |         |                      |    |       |                  |
| Project Planning 🔳 Civil Engineering 🔳 Landscape Architecture                                         |     |         |                      |    |       |                  |
| <ul> <li>Sacramento Office</li> <li>Davis Office</li> </ul>                                           |     |         |                      |    |       |                  |
| 2120 20th Street, Suite Three 2940 Spafford Street, Suite 200<br>Sacramento, CA 95818 Davis, CA 95618 |     |         |                      |    |       | DATE: 11/28/2018 |
| (916) 455-2026 (530) 758-2026                                                                         |     |         |                      |    |       | JOB NO: 1579.02  |