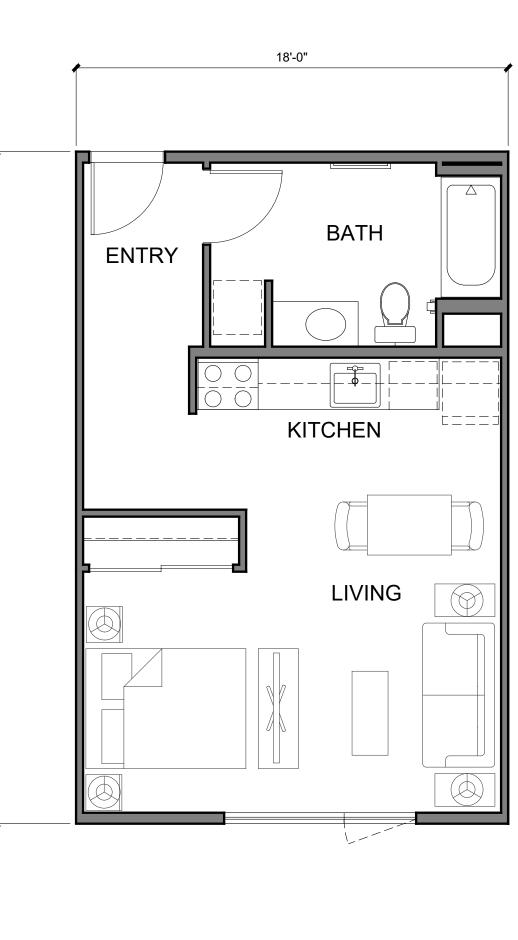

Davis, California

| UNIT S1 - STUDIO |                    |
|------------------|--------------------|
| LIVING: 504 SF.  | SCALE 1/4" = 1'-0" |

<u>UNIT A1 - 1 BED / 1 BATH</u>

LIVING: 672 SF.

SCALE 1/4" = 1'-0"