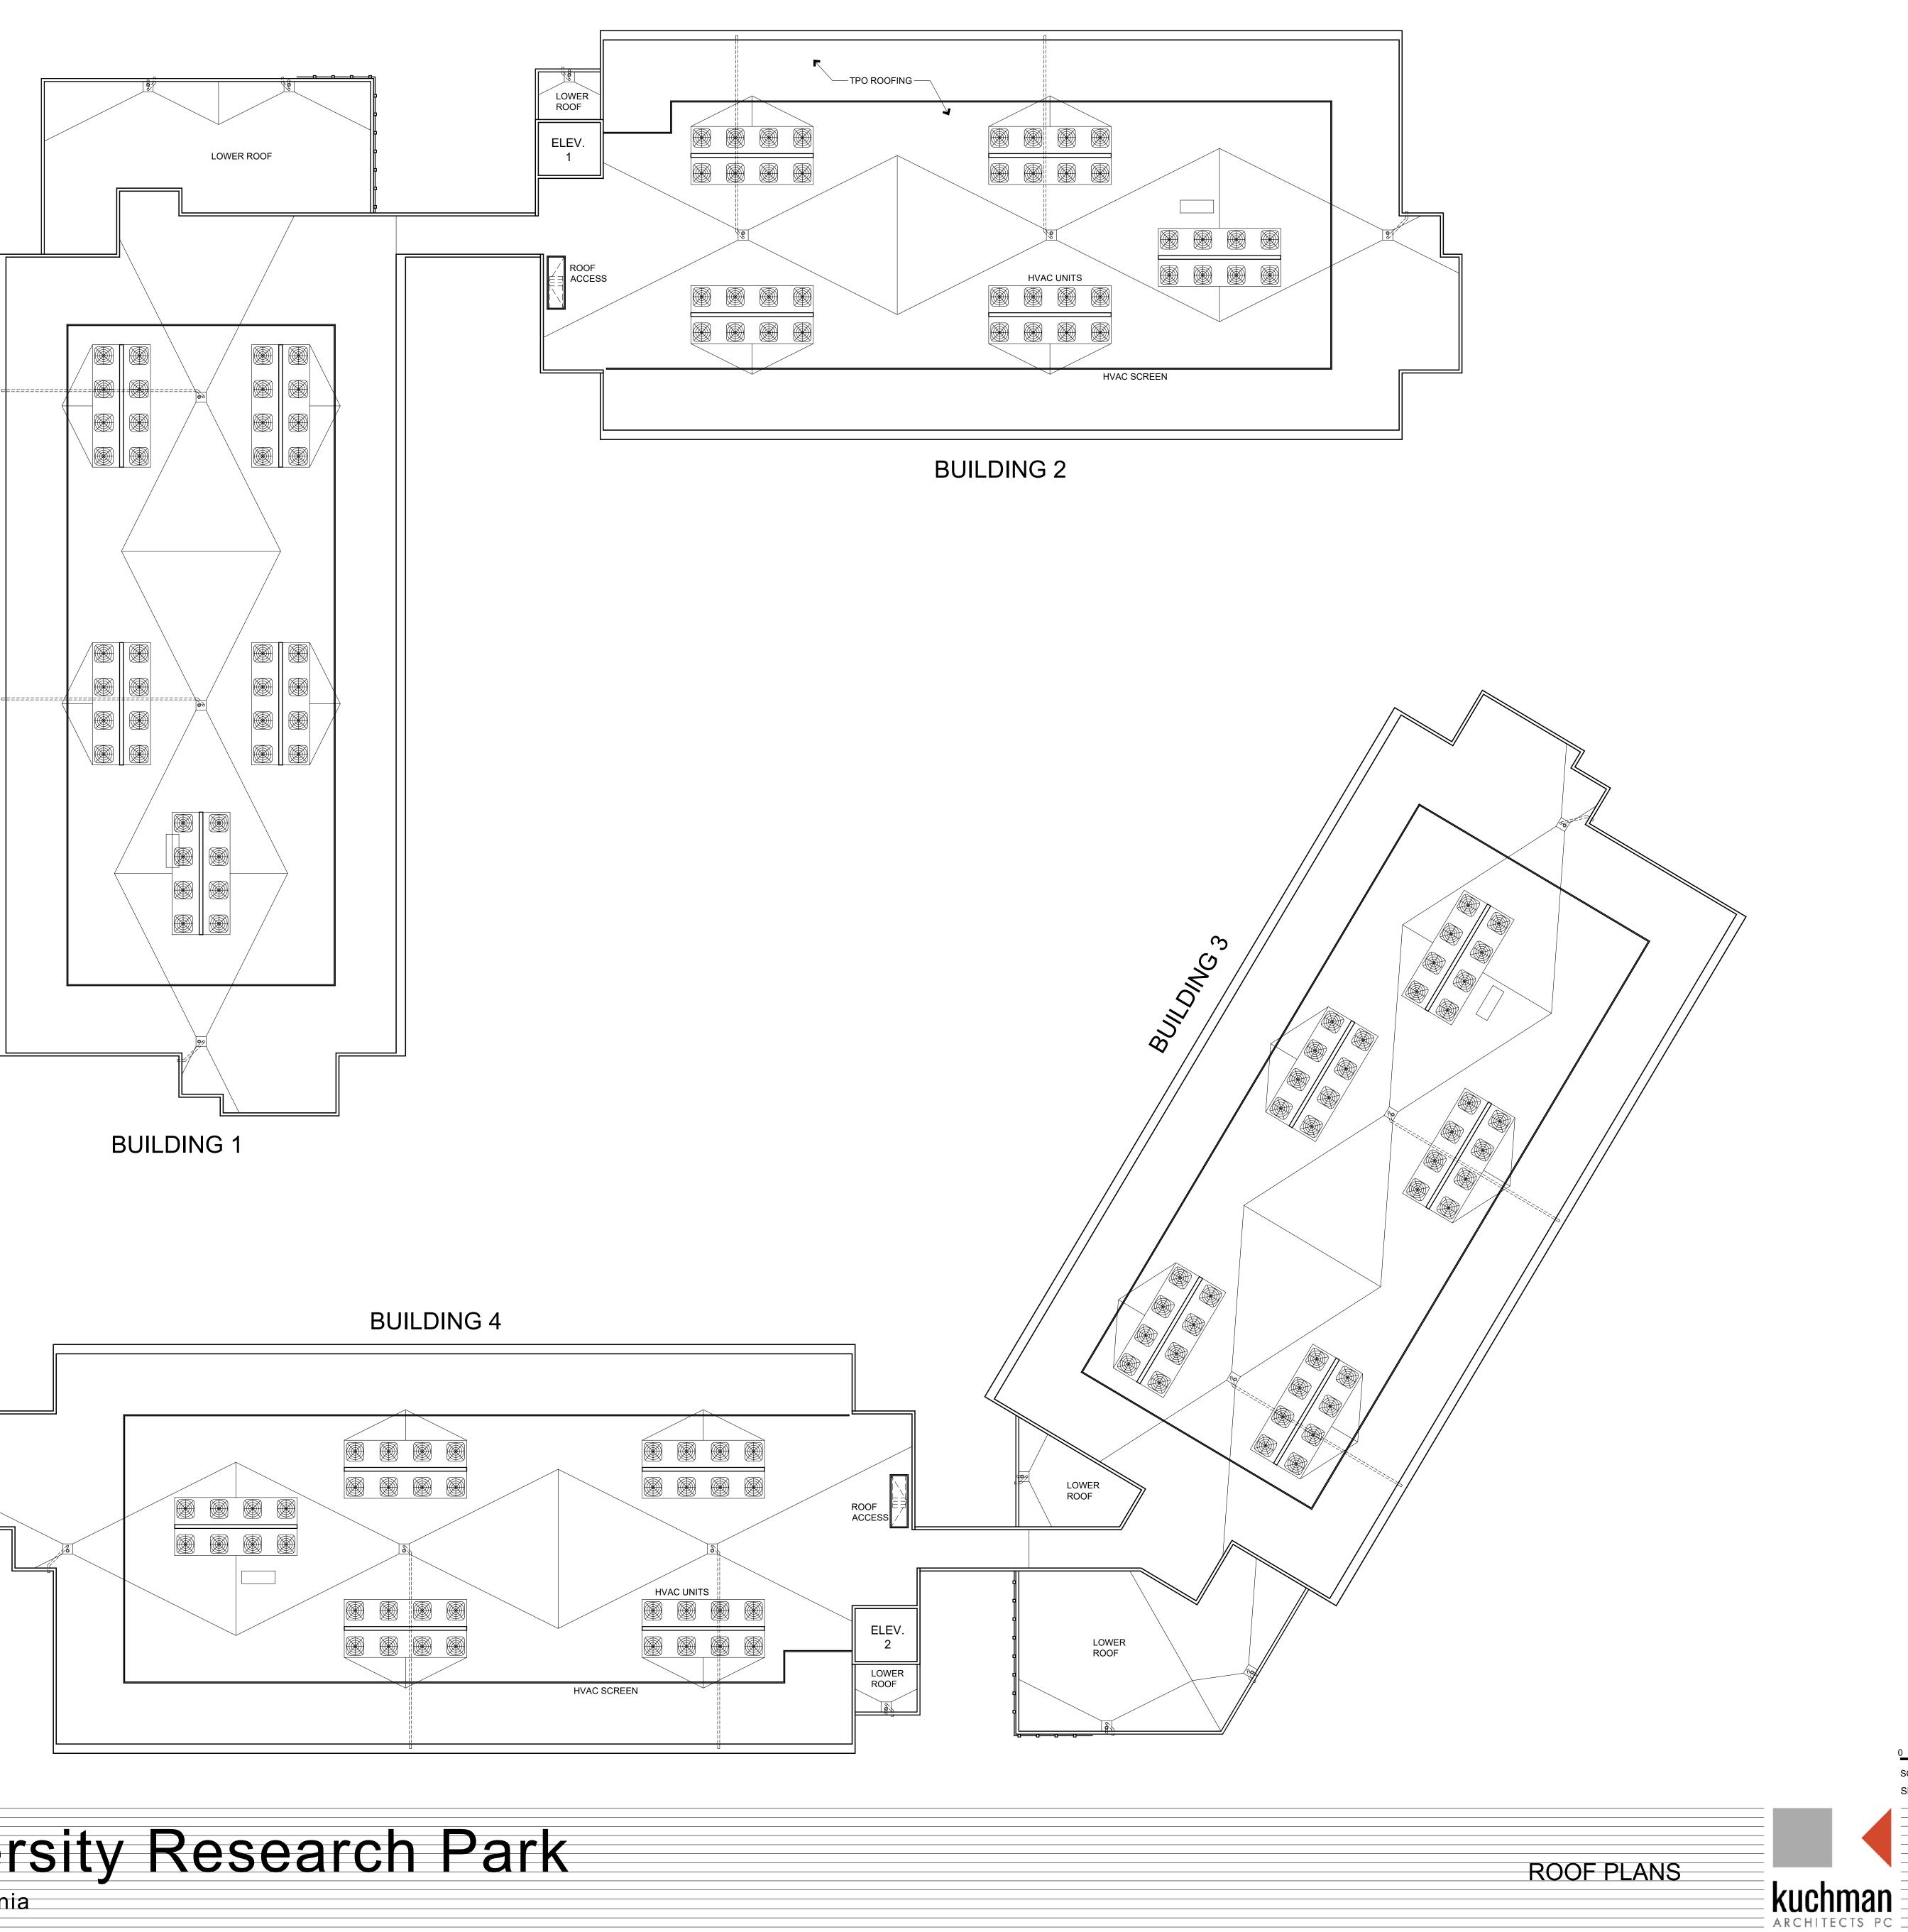

| 20        |     |
| 4TH FLOOR                        | 4       | 12             | 4              | 20        |     |
| 5TH FLOOR                        | 4       | 12             | 4              | 20        |     |
| BUILDINGS 3 & 4 TOTAL            | 16      | 48             | 16             | 80        | Į į |
| TOTAL                            | 32      | 96             | 32             | 160       | 1   |
| UNIT RATIO                       | 20.0%   | 60.0%          | 20.0%          | 100%      |     |















Davis, California











| UNIT S1 - STUDIO |                    |
|------------------|--------------------|
| LIVING: 504 SF.  | SCALE 1/4" = 1'-0" |





<u>UNIT A1 - 1 BED / 1 BATH</u>

LIVING: 672 SF.

SCALE 1/4" = 1'-0"









SCALE 1/4" = 1'-0"

























— CONDENSER SCREEN

# **BUILDINGS 1 & 2 - WEST ELEVATION**

- STOREFRONT





| CEMENT PLAS  | TER SYSTEM | <b>~~&gt;</b> |
|--------------|------------|---------------|
| GLASS MOSAIC |            |               |
| VINYL WINDOV | V          |               |
|              |            |               |
|              |            |               |
|              |            |               |
| STOREFRONT   |            | -             |









### **BUILDINGS 1 & 2 ELEVATIONS**



## **BUILDINGS 1 & 2 - EAST ELEVATION**

SCALE 1/8" = 1'-0" SEPTEMBER 13, 2018





### **BUILDINGS 3 & 4 - WEST ELEVATION**









### **BUILDING 3 - SOUTH ELEVATION**



**BUILDINGS 3 & 4 ELEVATIONS** 

















# **BUILDINGS 3 & 4 - EAST ELEVATION**



**BUILDINGS 3 & 4