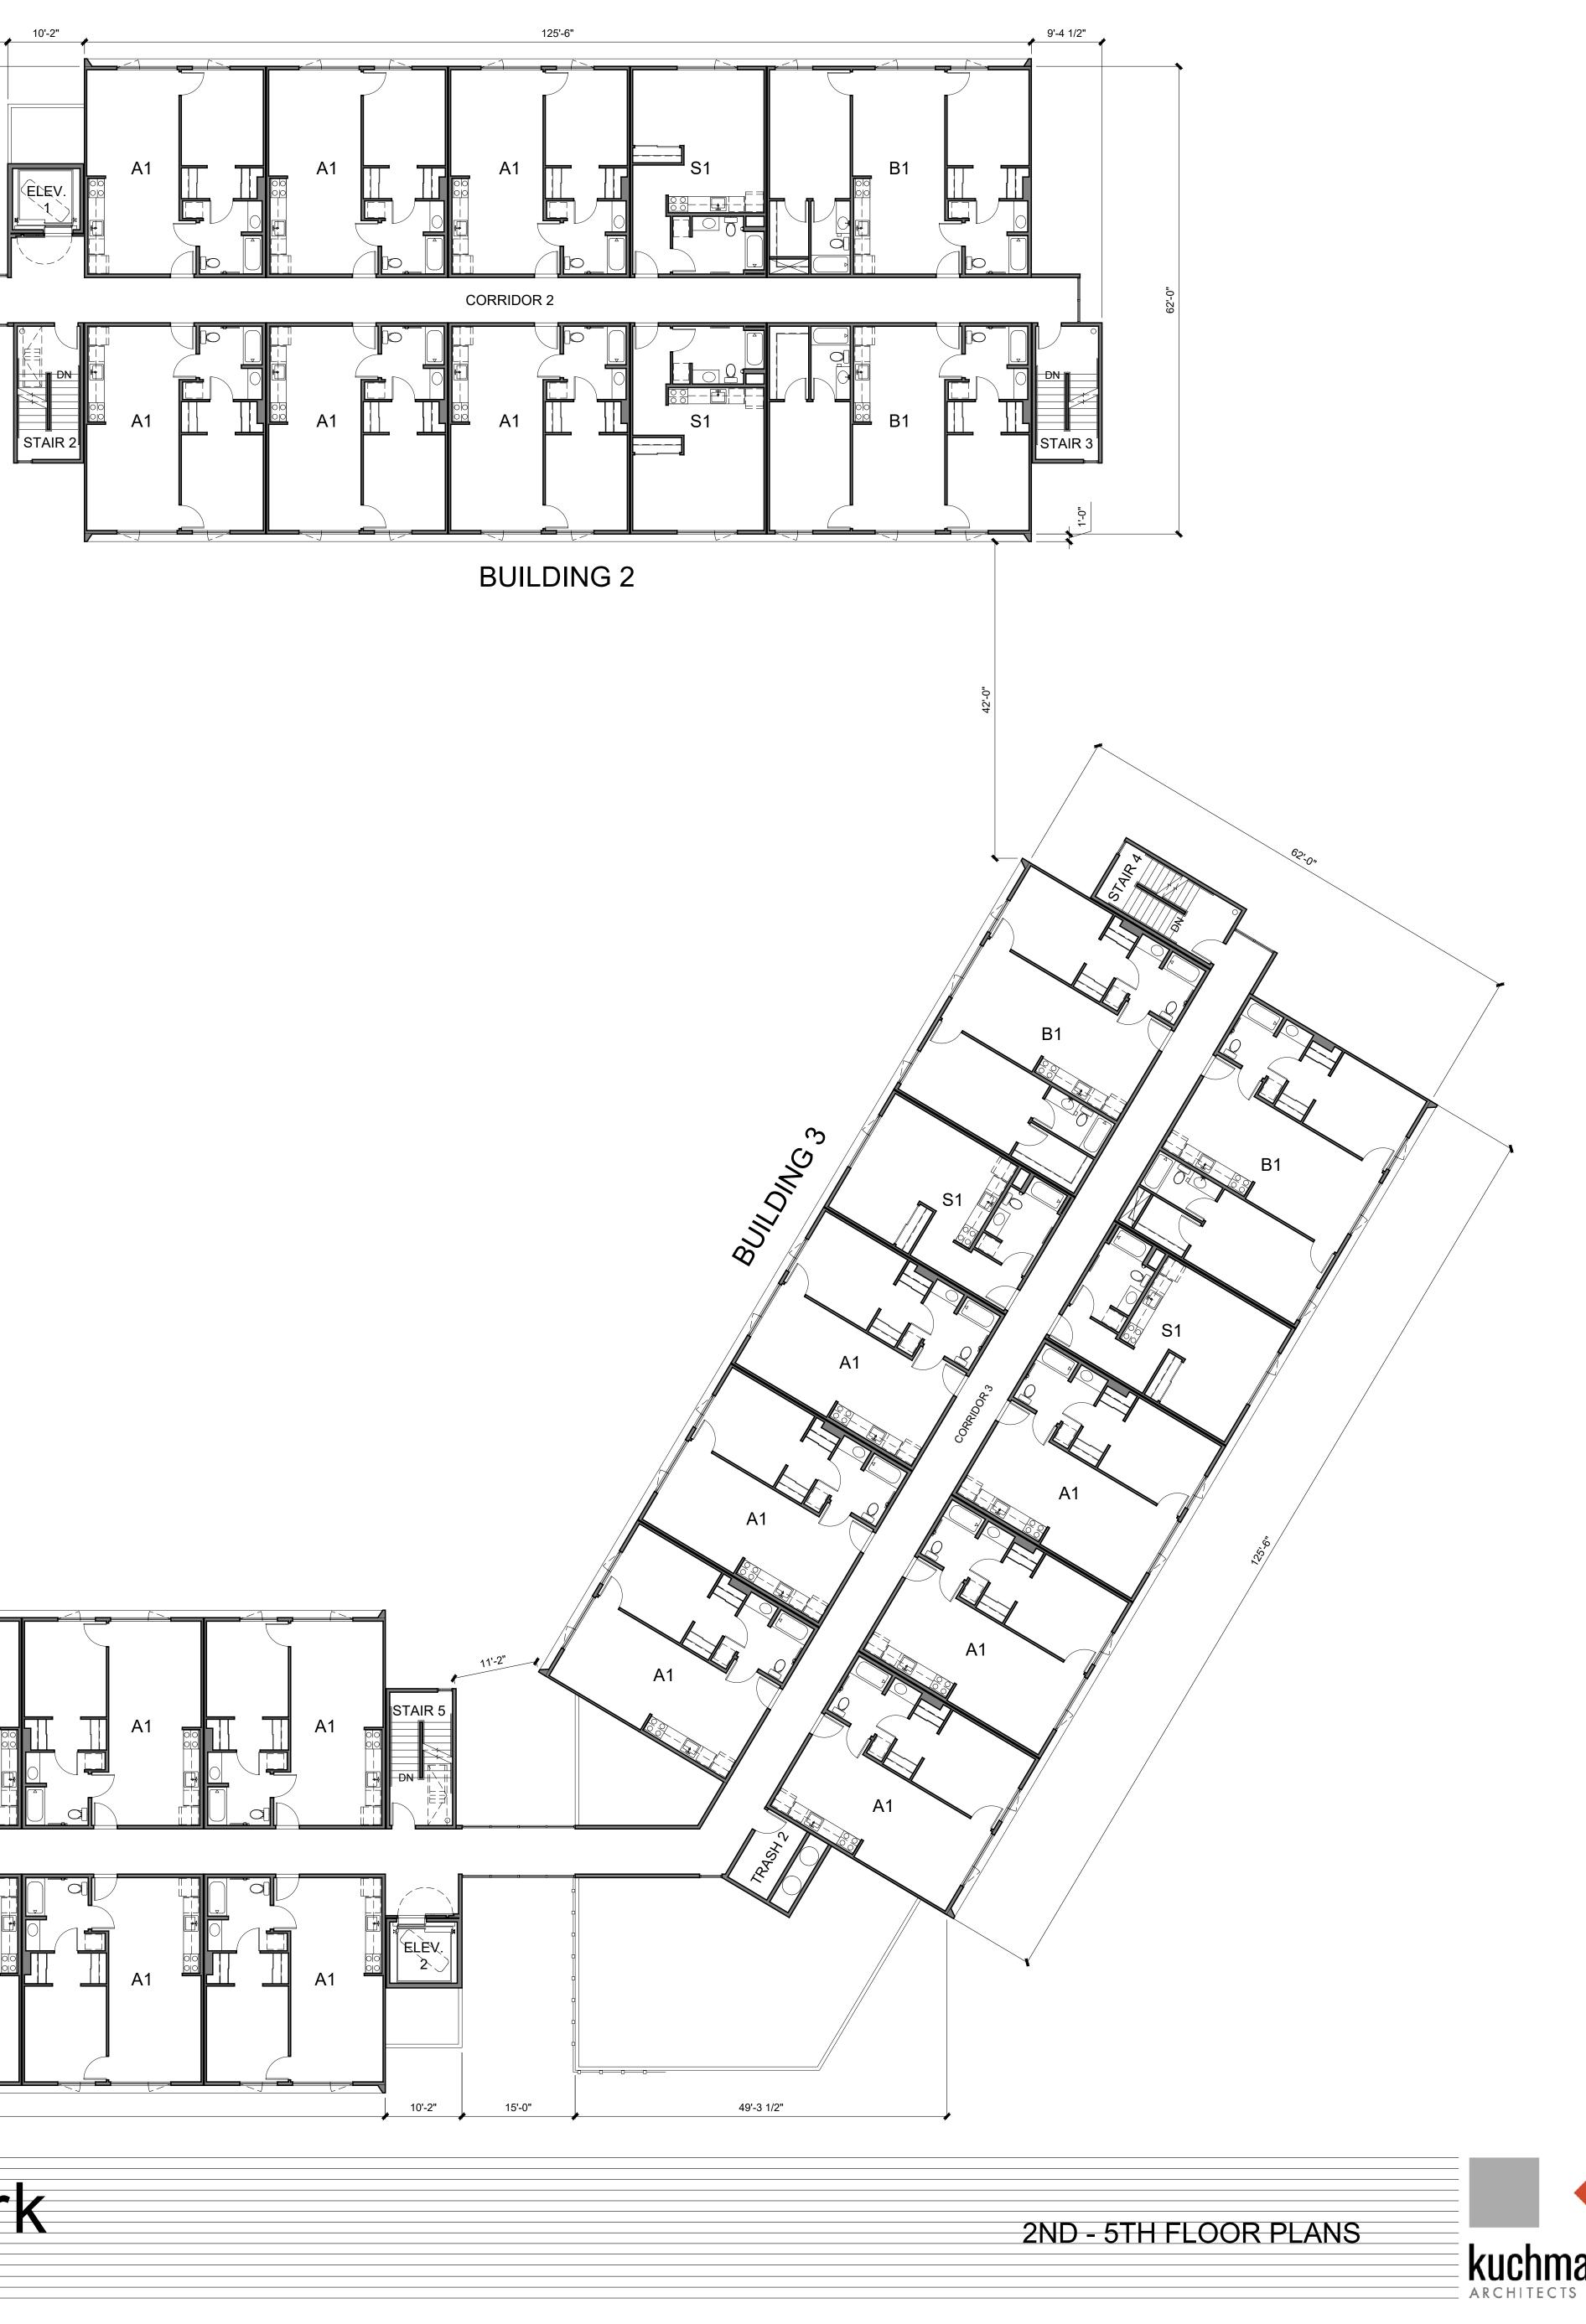

| BUILDING SUMMARY                 |         |                |                |           |     |
|----------------------------------|---------|----------------|----------------|-----------|-----|
|                                  | UNIT S1 | UNIT A1        | UNIT B1        | TOTAL NO. | -   |
|                                  | STUDIO  | 1 BED / 1 BATH | 2 BED / 2 BATH | OF UNIT   | UN  |
|                                  | 504     | 672            | 980            |           |     |
| BUILDINGS 1 & 2                  |         |                |                |           |     |
| 1ST FLOOR                        |         |                |                |           |     |
| 2ND FLOOR                        | 4       | 12             | 4              | 20        |     |
| 3RD FLOOR                        | 4       | 12             | 4              | 20        |     |
| 4TH FLOOR                        | 4       | 12             | 4              | 20        |     |
| 5TH FLOOR                        | 4       | 12             | 4              | 20        |     |
| <b>BUILDINGS 1 &amp; 2 TOTAL</b> | 16      | 48             | 16             | 80        | 5   |
| BUILDINGS 3 & 4                  |         |                |                |           |     |
| 1ST FLOOR                        |         |                |                |           |     |
| 2ND FLOOR                        | 4       | 12             | 4              | 20        |     |
| 3RD FLOOR                        | 4       | 12             | 4              | 20        |     |
| 4TH FLOOR                        | 4       | 12             | 4              | 20        |     |
| 5TH FLOOR                        | 4       | 12             | 4              | 20        |     |
| BUILDINGS 3 & 4 TOTAL            | 16      | 48             | 16             | 80        | Į į |
| TOTAL                            | 32      | 96             | 32             | 160       | 1   |
| UNIT RATIO                       | 20.0%   | 60.0%          | 20.0%          | 100%      |     |