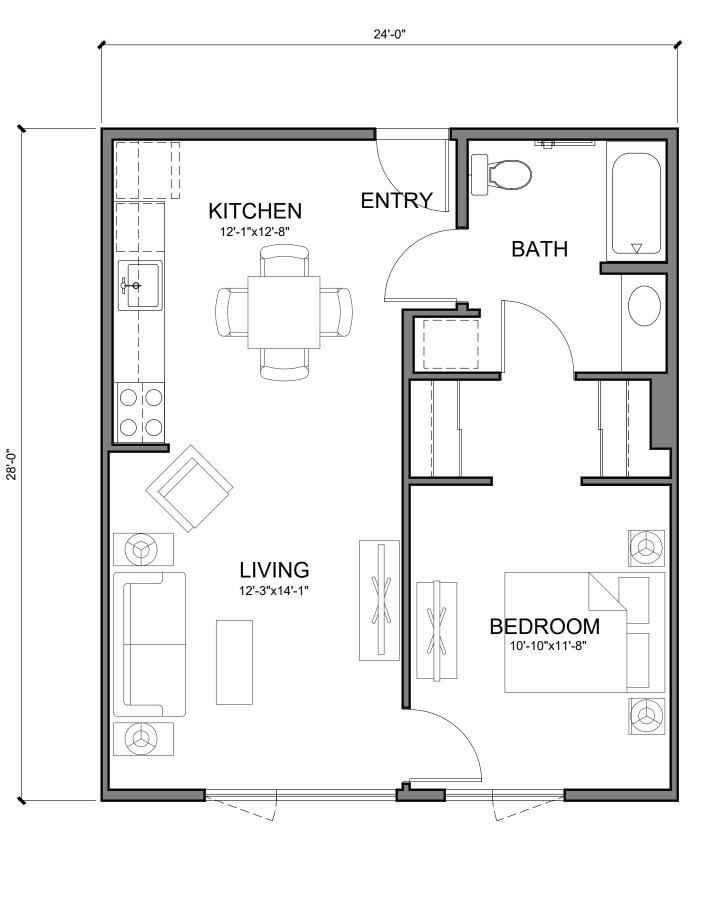

Davis, California

| UNIT S1 - STUDIO |                    |
|------------------|--------------------|
| LIVING: 504 SF.  | SCALE 1/4" = 1'-0" |

<u>UNIT A1 - 1 BED / 1 BATH</u>

LIVING: 672 SF.

SCALE 1/4" = 1'-0"