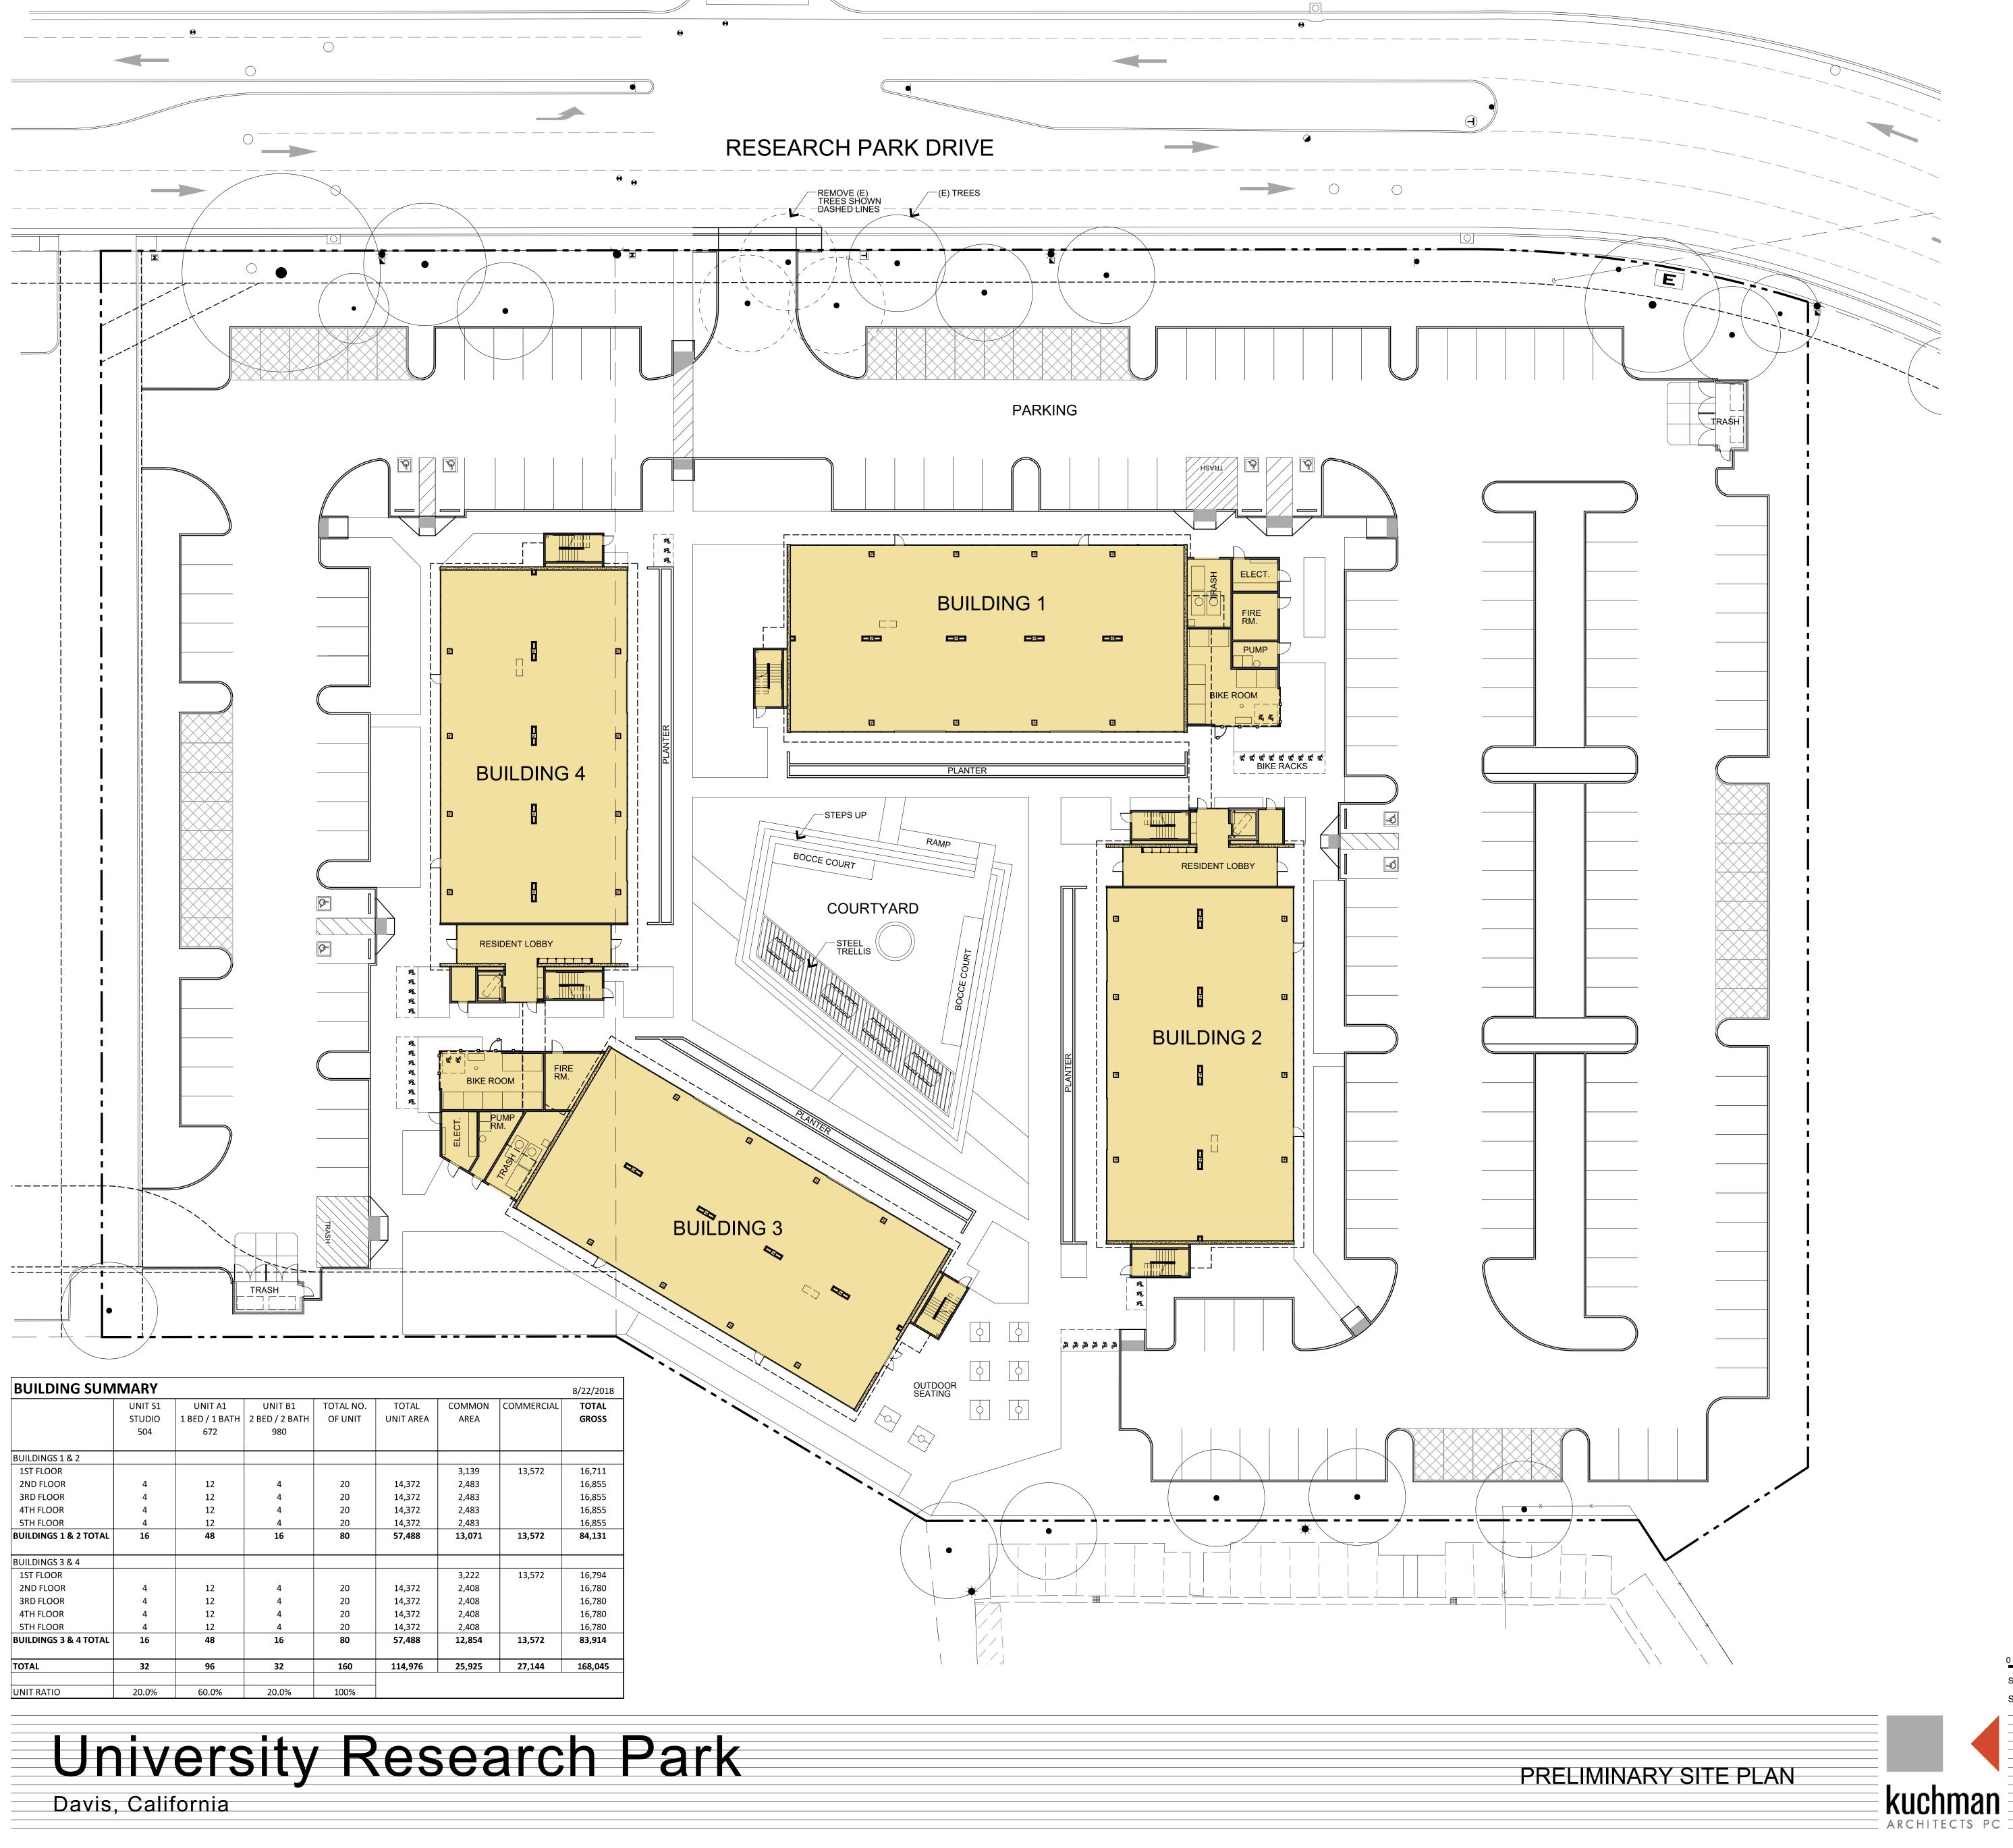

| BUILDING SUMMARY                 |         |                |                |           |     |
|----------------------------------|---------|----------------|----------------|-----------|-----|
|                                  | UNIT S1 | UNIT A1        | UNIT B1        | TOTAL NO. | -   |
|                                  | STUDIO  | 1 BED / 1 BATH | 2 BED / 2 BATH | OF UNIT   | UN  |
|                                  | 504     | 672            | 980            |           |     |
| BUILDINGS 1 & 2                  |         |                |                |           |     |
| 1ST FLOOR                        |         |                |                |           |     |
| 2ND FLOOR                        | 4       | 12             | 4              | 20        |     |
| 3RD FLOOR                        | 4       | 12             | 4              | 20        |     |
| 4TH FLOOR                        | 4       | 12             | 4              | 20        |     |
| 5TH FLOOR                        | 4       | 12             | 4              | 20        |     |
| <b>BUILDINGS 1 &amp; 2 TOTAL</b> | 16      | 48             | 16             | 80        | 5   |
| BUILDINGS 3 & 4                  |         |                |                |           |     |
| 1ST FLOOR                        |         |                |                |           |     |
| 2ND FLOOR                        | 4       | 12             | 4              | 20        |     |
| 3RD FLOOR                        | 4       | 12             | 4              | 20        |     |
| 4TH FLOOR                        | 4       | 12             | 4              | 20        |     |
| 5TH FLOOR                        | 4       | 12             | 4              | 20        |     |
| BUILDINGS 3 & 4 TOTAL            | 16      | 48             | 16             | 80        | Į į |
| TOTAL                            | 32      | 96             | 32             | 160       | 1   |
| UNIT RATIO                       | 20.0%   | 60.0%          | 20.0%          | 100%      |     |