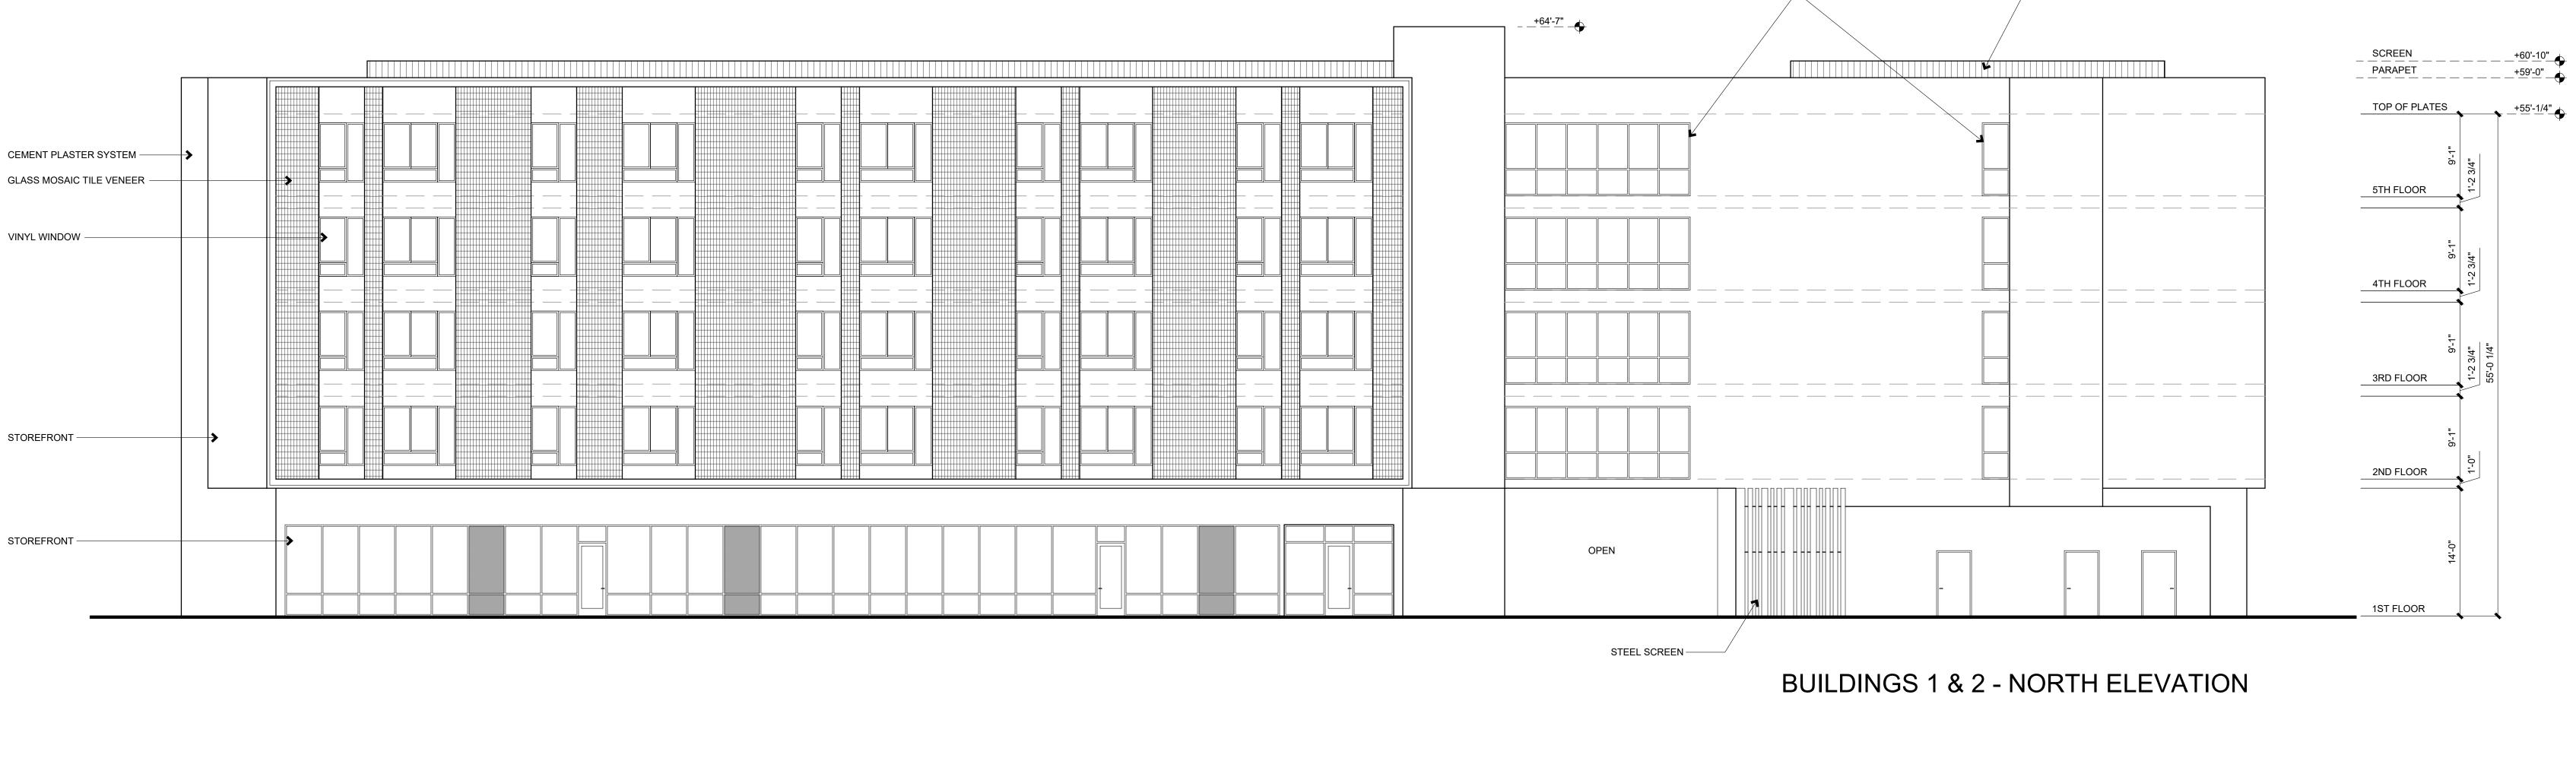

# **BUILDINGS 1 & 2 - WEST ELEVATION**

- STOREFRONT

| CEMENT PLAS  | TER SYSTEM | <b>~~&gt;</b> |
|--------------|------------|---------------|
| GLASS MOSAIC |            |               |
| VINYL WINDOV | V          |               |
|              |            |               |
|              |            |               |
|              |            |               |
| STOREFRONT   |            | -             |

### **BUILDINGS 1 & 2 ELEVATIONS**