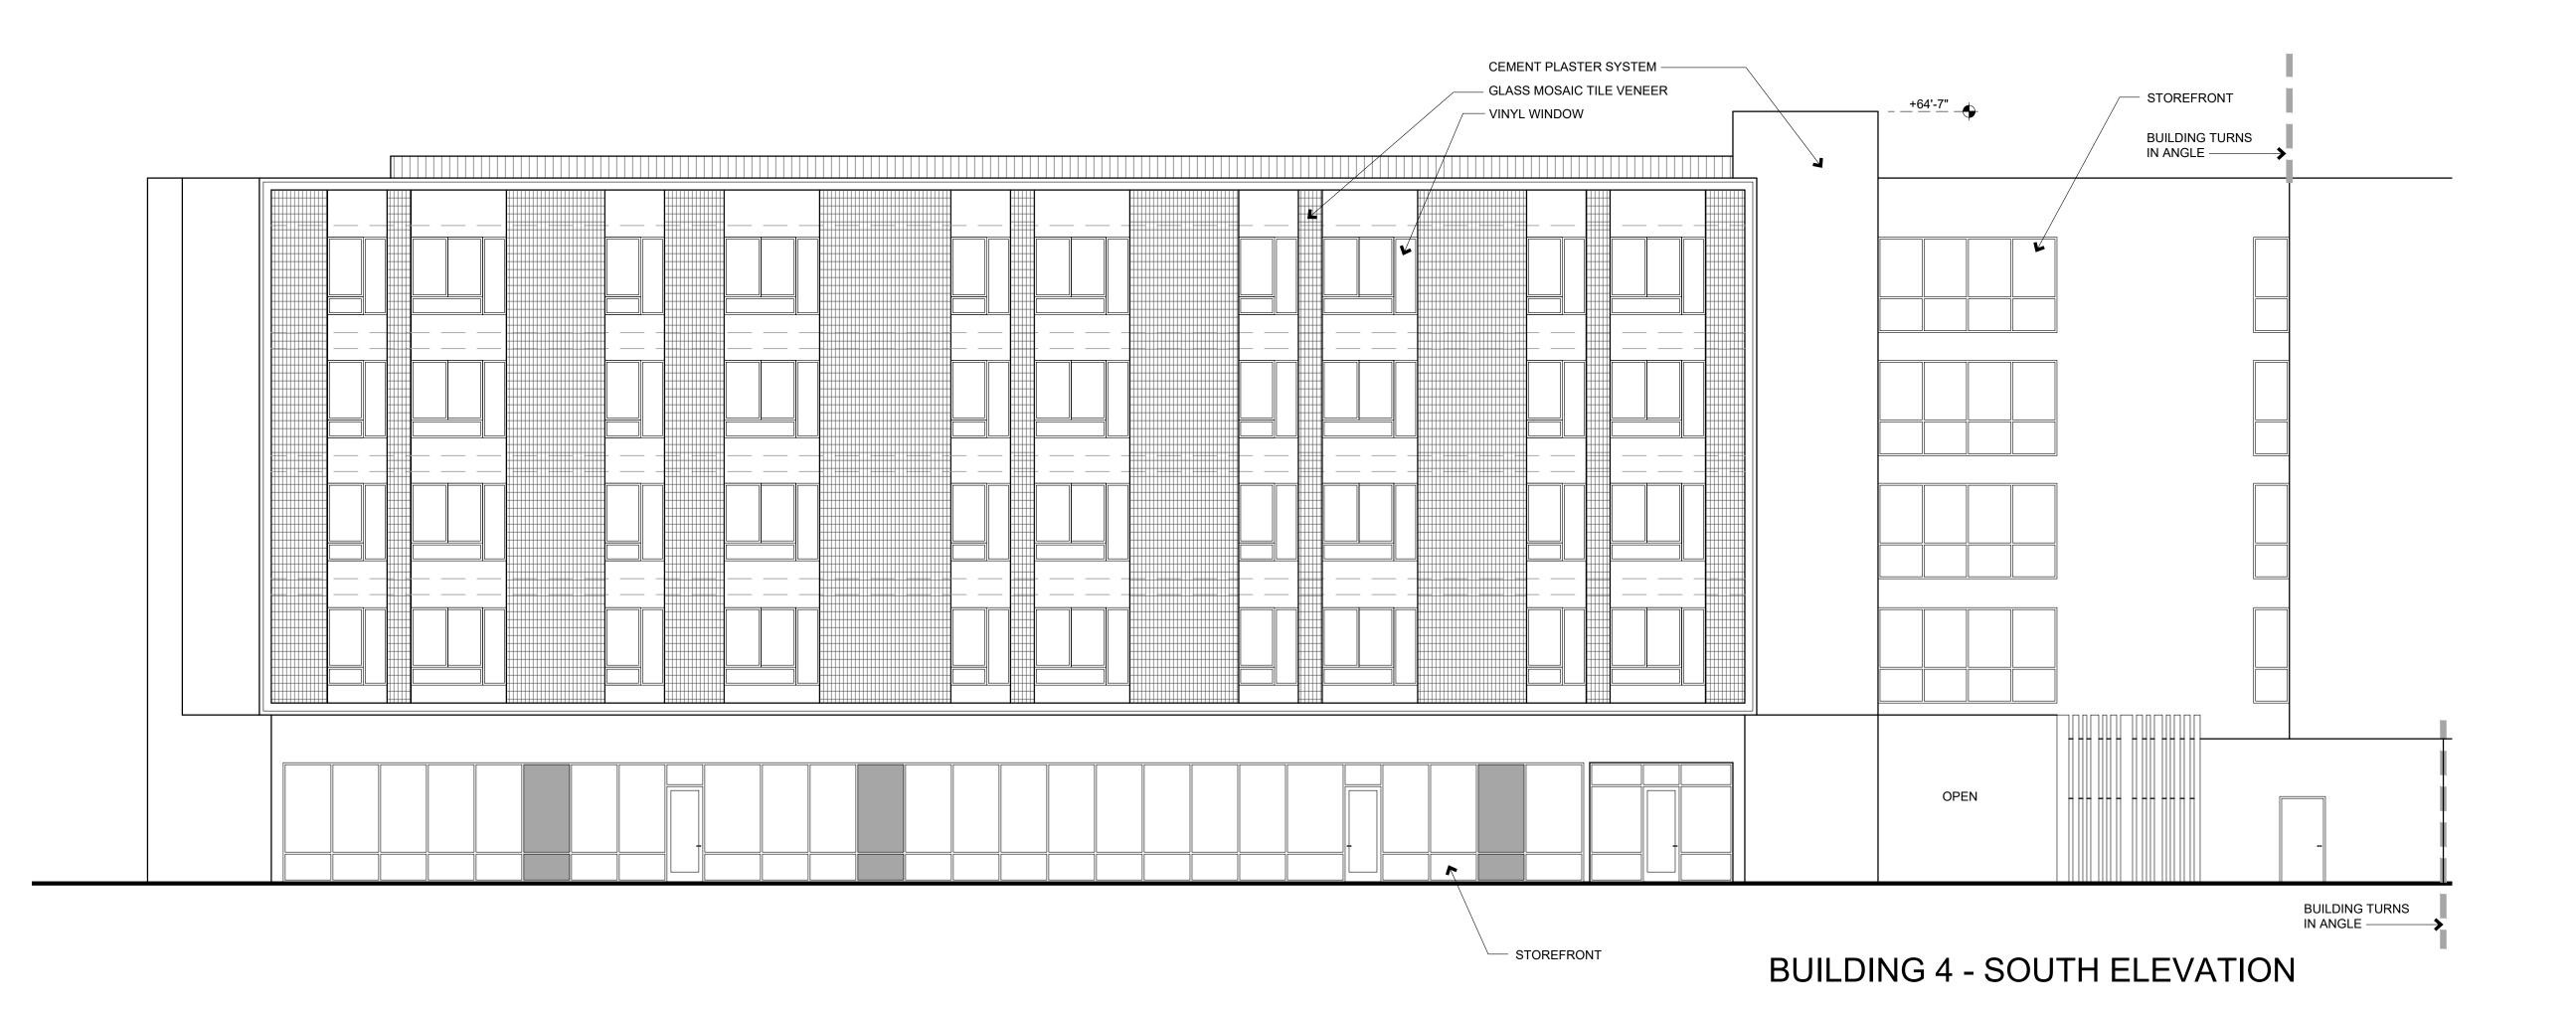

----------|
| LIVING: 504 SF.  | SCALE 1/4" = 1'-0" |





<u>UNIT A1 - 1 BED / 1 BATH</u>

LIVING: 672 SF.

SCALE 1/4" = 1'-0"









SCALE 1/4" = 1'-0"

























— CONDENSER SCREEN

# **BUILDINGS 1 & 2 - WEST ELEVATION**

- STOREFRONT





| CEMENT PLAS  | TER SYSTEM | <b>~~&gt;</b> |
|--------------|------------|---------------|
| GLASS MOSAIC |            |               |
| VINYL WINDOV | V          |               |
|              |            |               |
|              |            |               |
|              |            |               |
| STOREFRONT   |            | -             |









### **BUILDINGS 1 & 2 ELEVATIONS**



## **BUILDINGS 1 & 2 - EAST ELEVATION**

SCALE 1/8" = 1'-0" SEPTEMBER 13, 2018





### **BUILDINGS 3 & 4 - WEST ELEVATION**









### **BUILDING 3 - SOUTH ELEVATION**



**BUILDINGS 3 & 4 ELEVATIONS** 

















# **BUILDINGS 3 & 4 - EAST ELEVATION**



**BUILDINGS 3 & 4 ELEVATIONS**