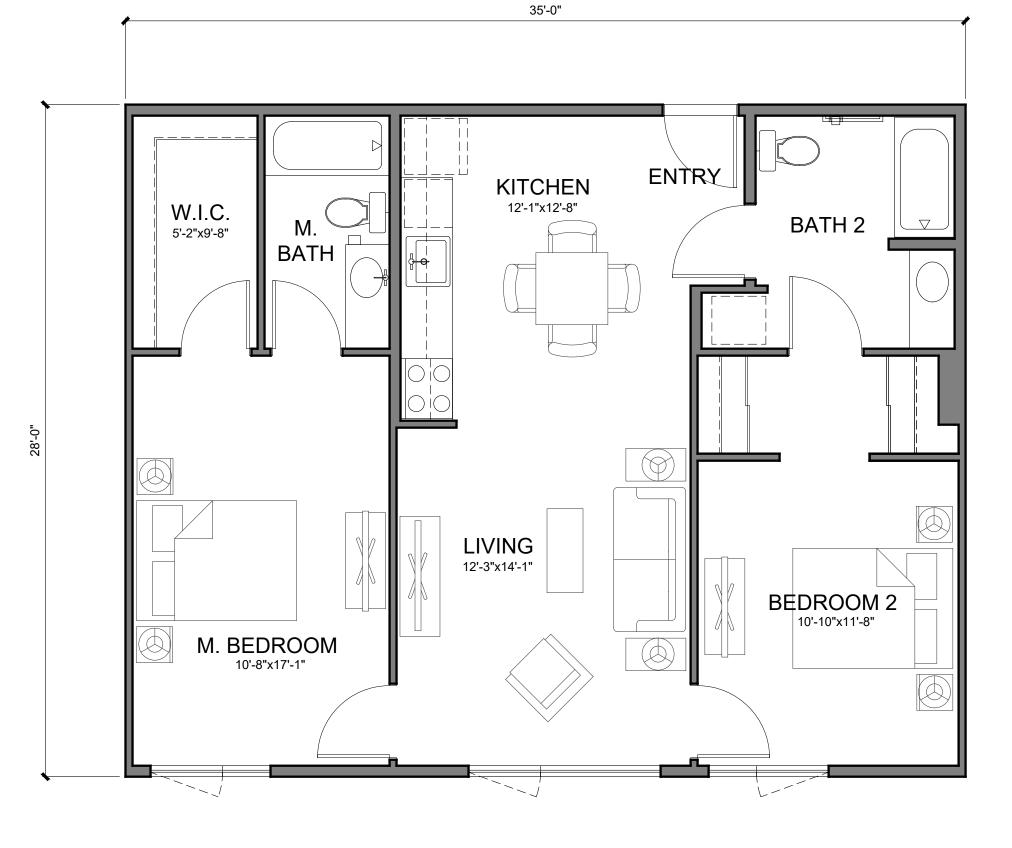

| BUILDING SUMMARY                 |         |                |                |           |     |
|----------------------------------|---------|----------------|----------------|-----------|-----|
|                                  | UNIT S1 | UNIT A1        | UNIT B1        | TOTAL NO. | -   |
|                                  | STUDIO  | 1 BED / 1 BATH | 2 BED / 2 BATH | OF UNIT   | UN  |
|                                  | 504     | 672            | 980            |           |     |
| BUILDINGS 1 & 2                  |         |                |                |           |     |
| 1ST FLOOR                        |         |                |                |           |     |
| 2ND FLOOR                        | 4       | 12             | 4              | 20        |     |
| 3RD FLOOR                        | 4       | 12             | 4              | 20        |     |
| 4TH FLOOR                        | 4       | 12             | 4              | 20        |     |
| 5TH FLOOR                        | 4       | 12             | 4              | 20        |     |
| <b>BUILDINGS 1 &amp; 2 TOTAL</b> | 16      | 48             | 16             | 80        | 5   |
| BUILDINGS 3 & 4                  |         |                |                |           |     |
| 1ST FLOOR                        |         |                |                |           |     |
| 2ND FLOOR                        | 4       | 12             | 4              | 20        |     |
| 3RD FLOOR                        | 4       | 12             | 4              | 20        |     |
| 4TH FLOOR                        | 4       | 12             | 4              | 20        |     |
| 5TH FLOOR                        | 4       | 12             | 4              | 20        |     |
| BUILDINGS 3 & 4 TOTAL            | 16      | 48             | 16             | 80        | Į į |
| TOTAL                            | 32      | 96             | 32             | 160       | 1   |
| UNIT RATIO                       | 20.0%   | 60.0%          | 20.0%          | 100%      |     |