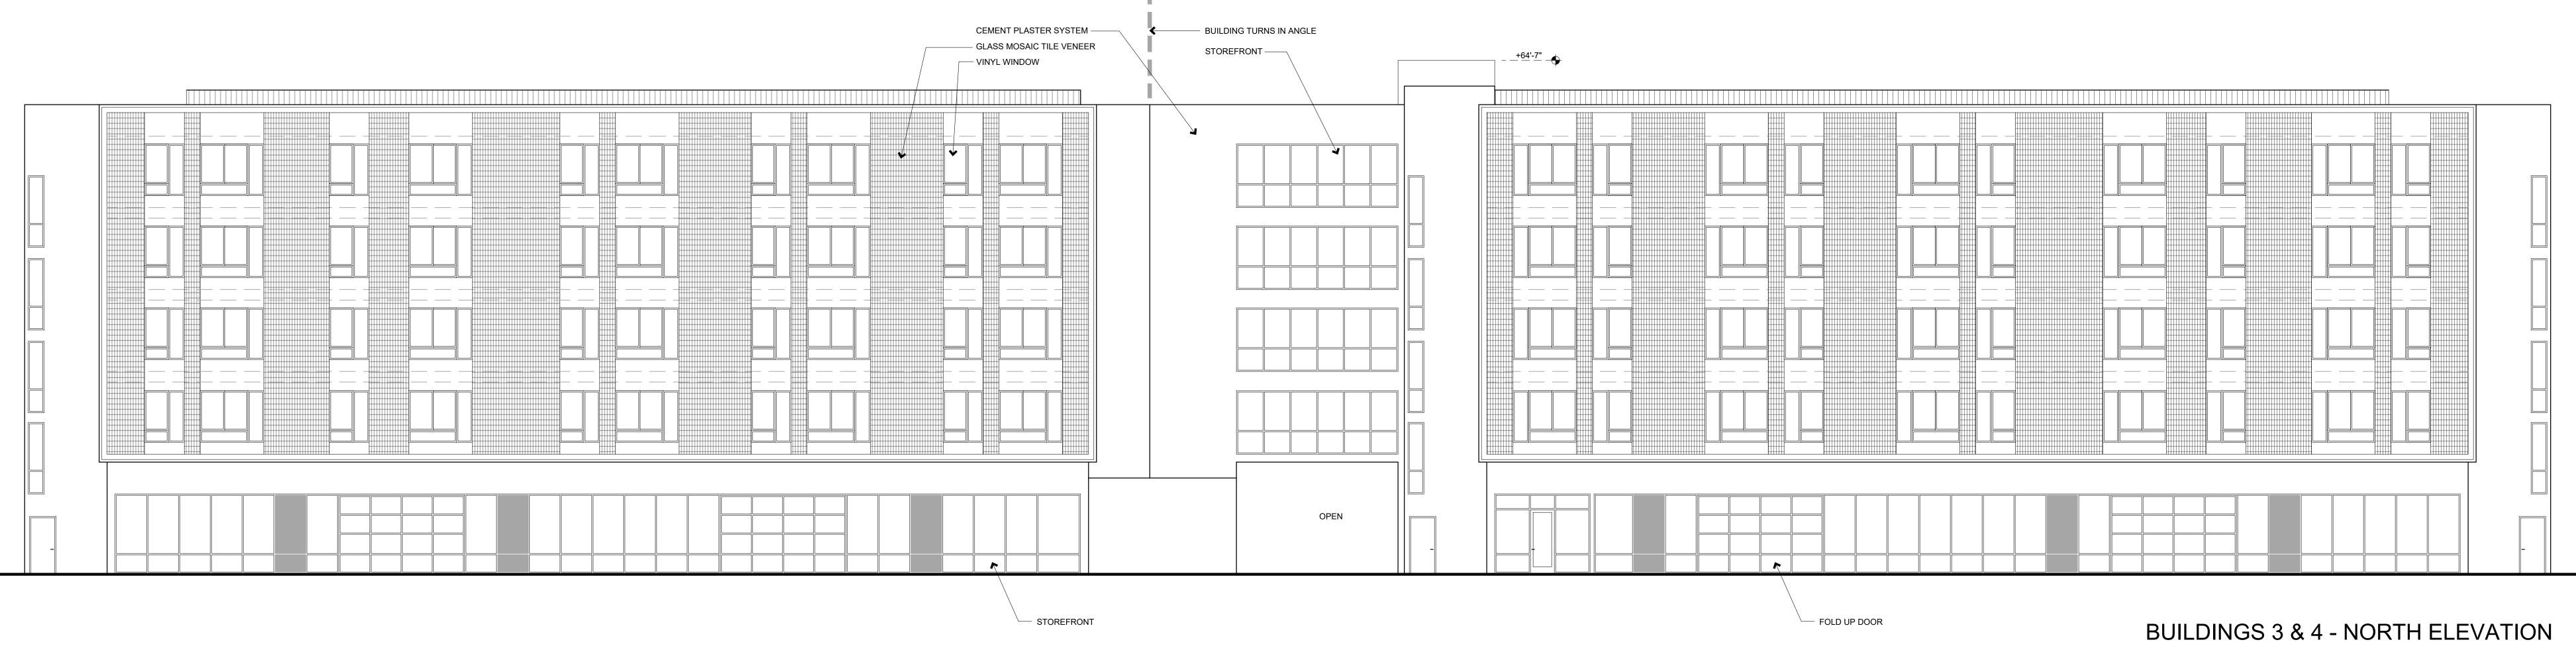

/u>

LIVING: 672 SF.

SCALE 1/4" = 1'-0"









SCALE 1/4" = 1'-0"

























— CONDENSER SCREEN

# **BUILDINGS 1 & 2 - WEST ELEVATION**

- STOREFRONT





| CEMENT PLAS  | TER SYSTEM | <b>~~&gt;</b> |
|--------------|------------|---------------|
| GLASS MOSAIC |            |               |
| VINYL WINDOV | V          |               |
|              |            |               |
|              |            |               |
|              |            |               |
| STOREFRONT   |            | -             |









### **BUILDINGS 1 & 2 ELEVATIONS**



## **BUILDINGS 1 & 2 - EAST ELEVATION**

SCALE 1/8" = 1'-0" SEPTEMBER 13, 2018





### **BUILDINGS 3 & 4 - WEST ELEVATION**









### **BUILDING 3 - SOUTH ELEVATION**



**BUILDINGS 3 & 4 ELEVATIONS** 

















# **BUILDINGS 3 & 4 - EAST ELEVATION**



**BUILDINGS 3 & 4 ELEVATIONS**