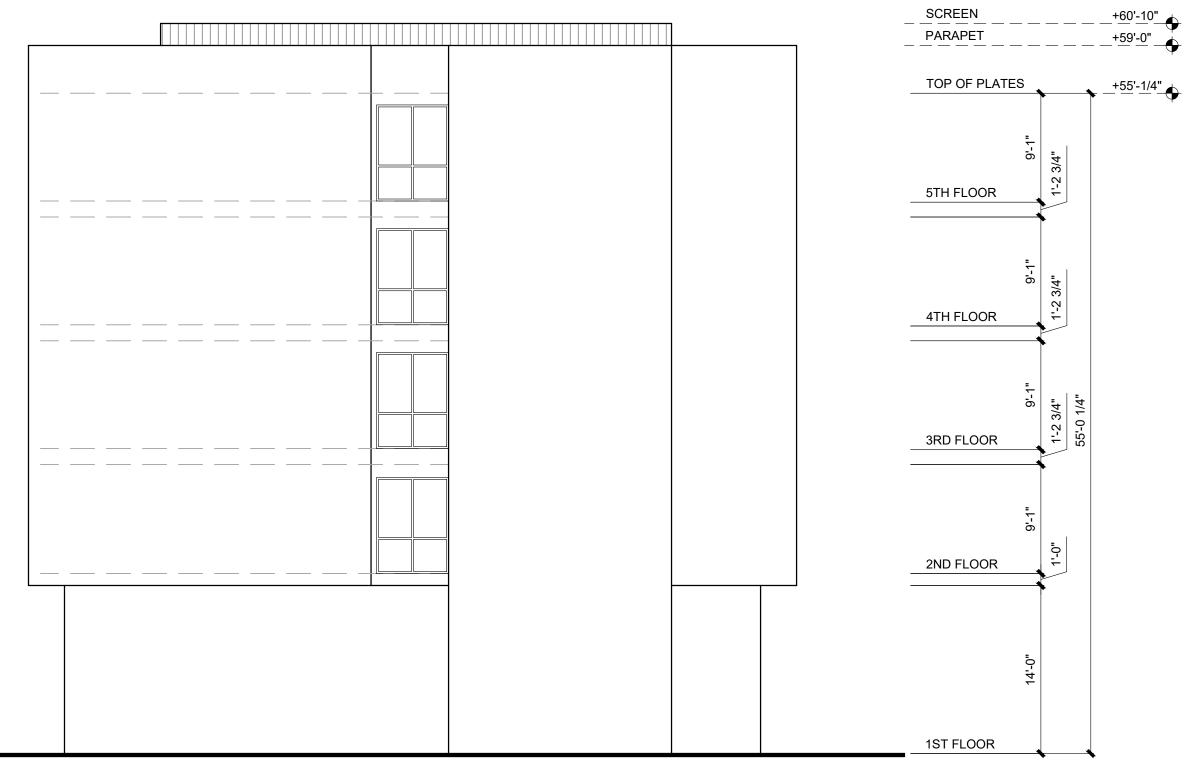

ING: 672 SF.

SCALE 1/4" = 1'-0"









SCALE 1/4" = 1'-0"

























— CONDENSER SCREEN

# **BUILDINGS 1 & 2 - WEST ELEVATION**

- STOREFRONT





| CEMENT PLAS  | TER SYSTEM | <b>~~&gt;</b> |
|--------------|------------|---------------|
| GLASS MOSAIC |            |               |
| VINYL WINDOV | V          |               |
|              |            |               |
|              |            |               |
|              |            |               |
| STOREFRONT   |            | -             |









### **BUILDINGS 1 & 2 ELEVATIONS**



## **BUILDINGS 1 & 2 - EAST ELEVATION**

SCALE 1/8" = 1'-0" SEPTEMBER 13, 2018





### **BUILDINGS 3 & 4 - WEST ELEVATION**









### **BUILDING 3 - SOUTH ELEVATION**



**BUILDINGS 3 & 4 ELEVATIONS** 

















# **BUILDINGS 3 & 4 - EAST ELEVATION**



**BUILDINGS 3 & 4 ELEVATIONS**