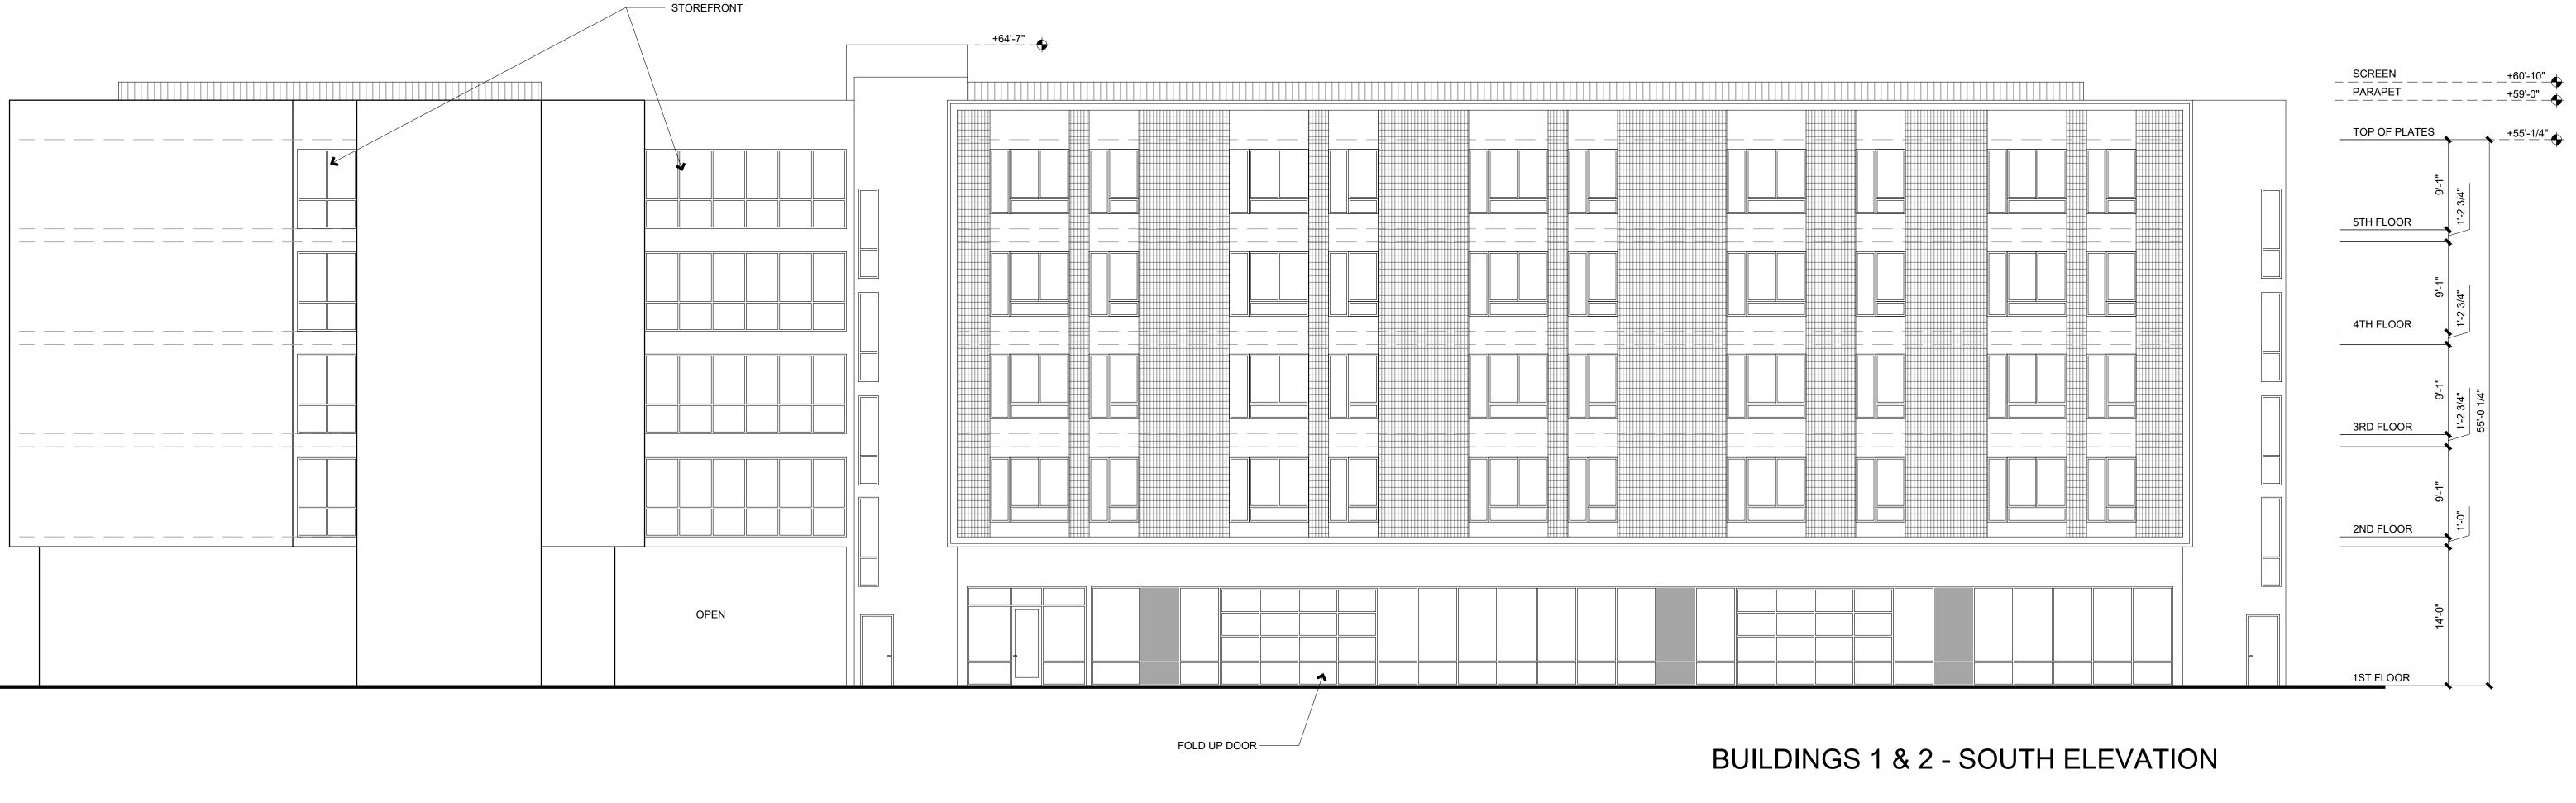

# **BUILDINGS 1 & 2 - WEST ELEVATION**

- STOREFRONT

| CEMENT PLAS  | TER SYSTEM | <b>~~&gt;</b> |
|--------------|------------|---------------|
| GLASS MOSAIC |            |               |
| VINYL WINDOV | V          |               |
|              |            |               |
|              |            |               |
|              |            |               |
| STOREFRONT   |            | -             |

### **BUILDINGS 1 & 2 ELEVATIONS**