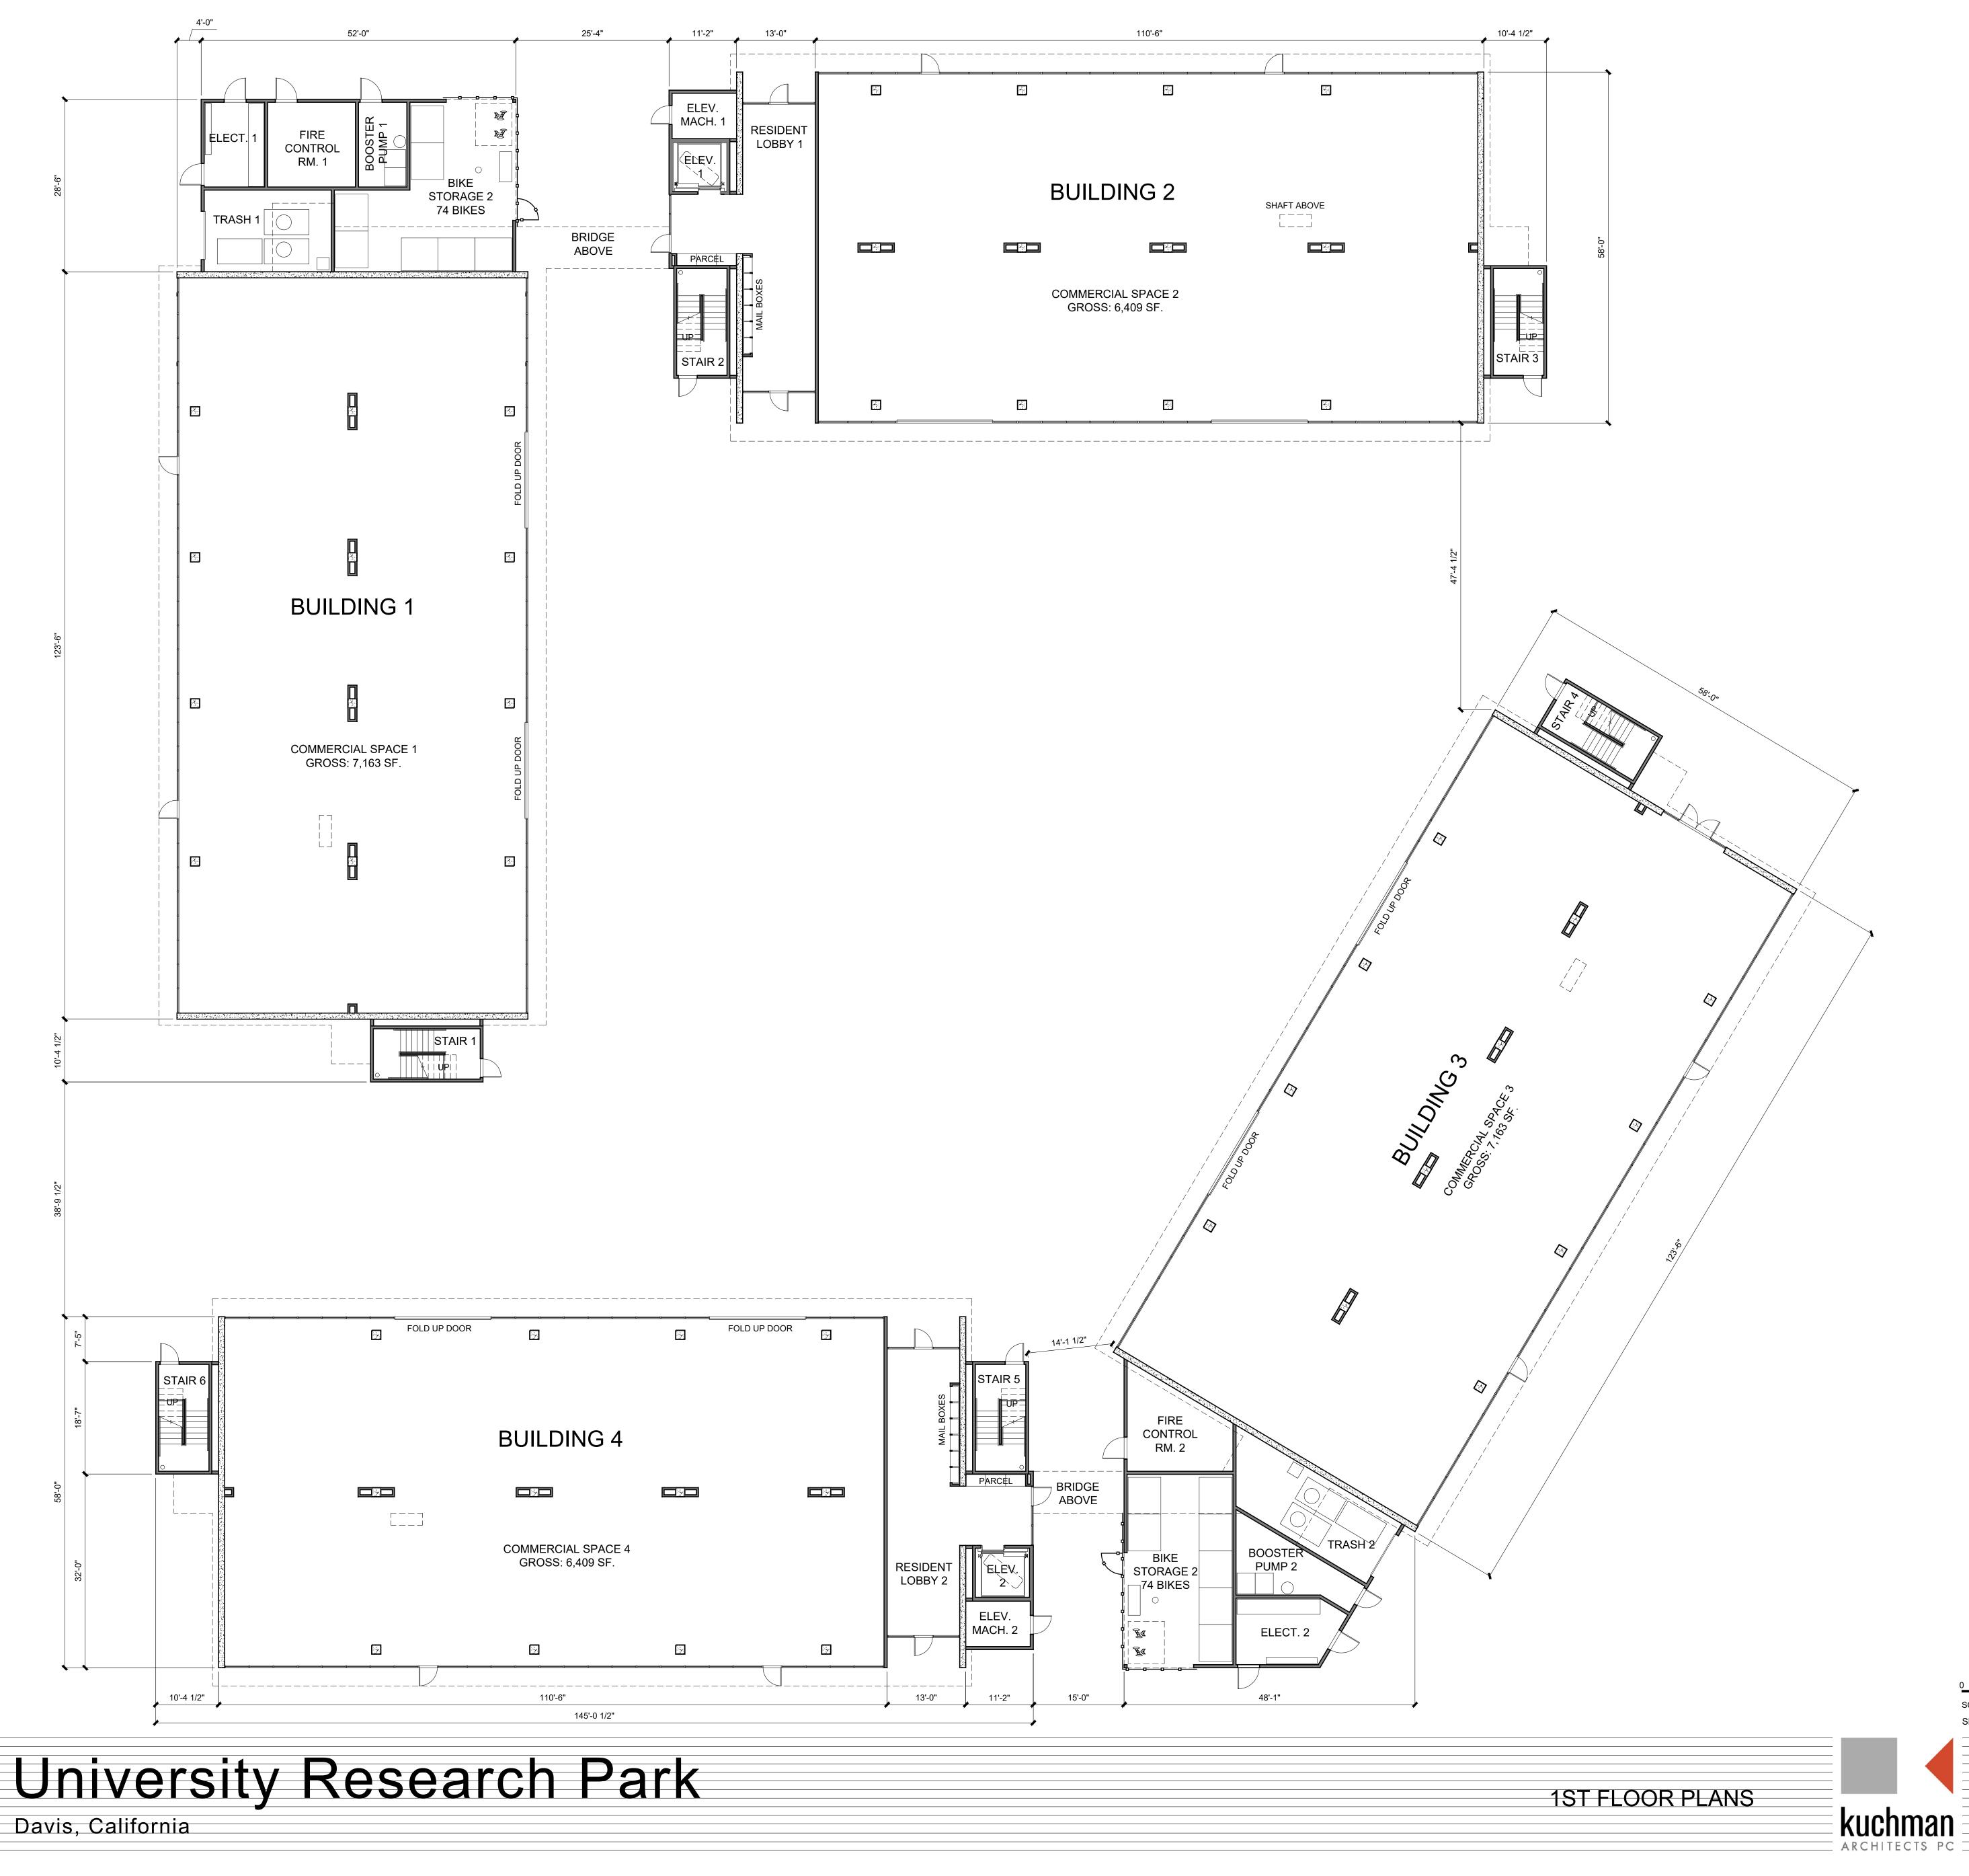

| BUILDING SUMMARY                 |         |                |                |           |     |
|----------------------------------|---------|----------------|----------------|-----------|-----|
|                                  | UNIT S1 | UNIT A1        | UNIT B1        | TOTAL NO. | -   |
|                                  | STUDIO  | 1 BED / 1 BATH | 2 BED / 2 BATH | OF UNIT   | UN  |
|                                  | 504     | 672            | 980            |           |     |
| BUILDINGS 1 & 2                  |         |                |                |           |     |
| 1ST FLOOR                        |         |                |                |           |     |
| 2ND FLOOR                        | 4       | 12             | 4              | 20        |     |
| 3RD FLOOR                        | 4       | 12             | 4              | 20        |     |
| 4TH FLOOR                        | 4       | 12             | 4              | 20        |     |
| 5TH FLOOR                        | 4       | 12             | 4              | 20        |     |
| <b>BUILDINGS 1 &amp; 2 TOTAL</b> | 16      | 48             | 16             | 80        | 5   |
| BUILDINGS 3 & 4                  |         |                |                |           |     |
| 1ST FLOOR                        |         |                |                |           |     |
| 2ND FLOOR                        | 4       | 12             | 4              | 20        |     |
| 3RD FLOOR                        | 4       | 12             | 4              | 20        |     |
| 4TH FLOOR                        | 4       | 12             | 4              | 20        |     |
| 5TH FLOOR                        | 4       | 12             | 4              | 20        |     |
| BUILDINGS 3 & 4 TOTAL            | 16      | 48             | 16             | 80        | Į į |
| TOTAL                            | 32      | 96             | 32             | 160       | 1   |
| UNIT RATIO                       | 20.0%   | 60.0%          | 20.0%          | 100%      |     |