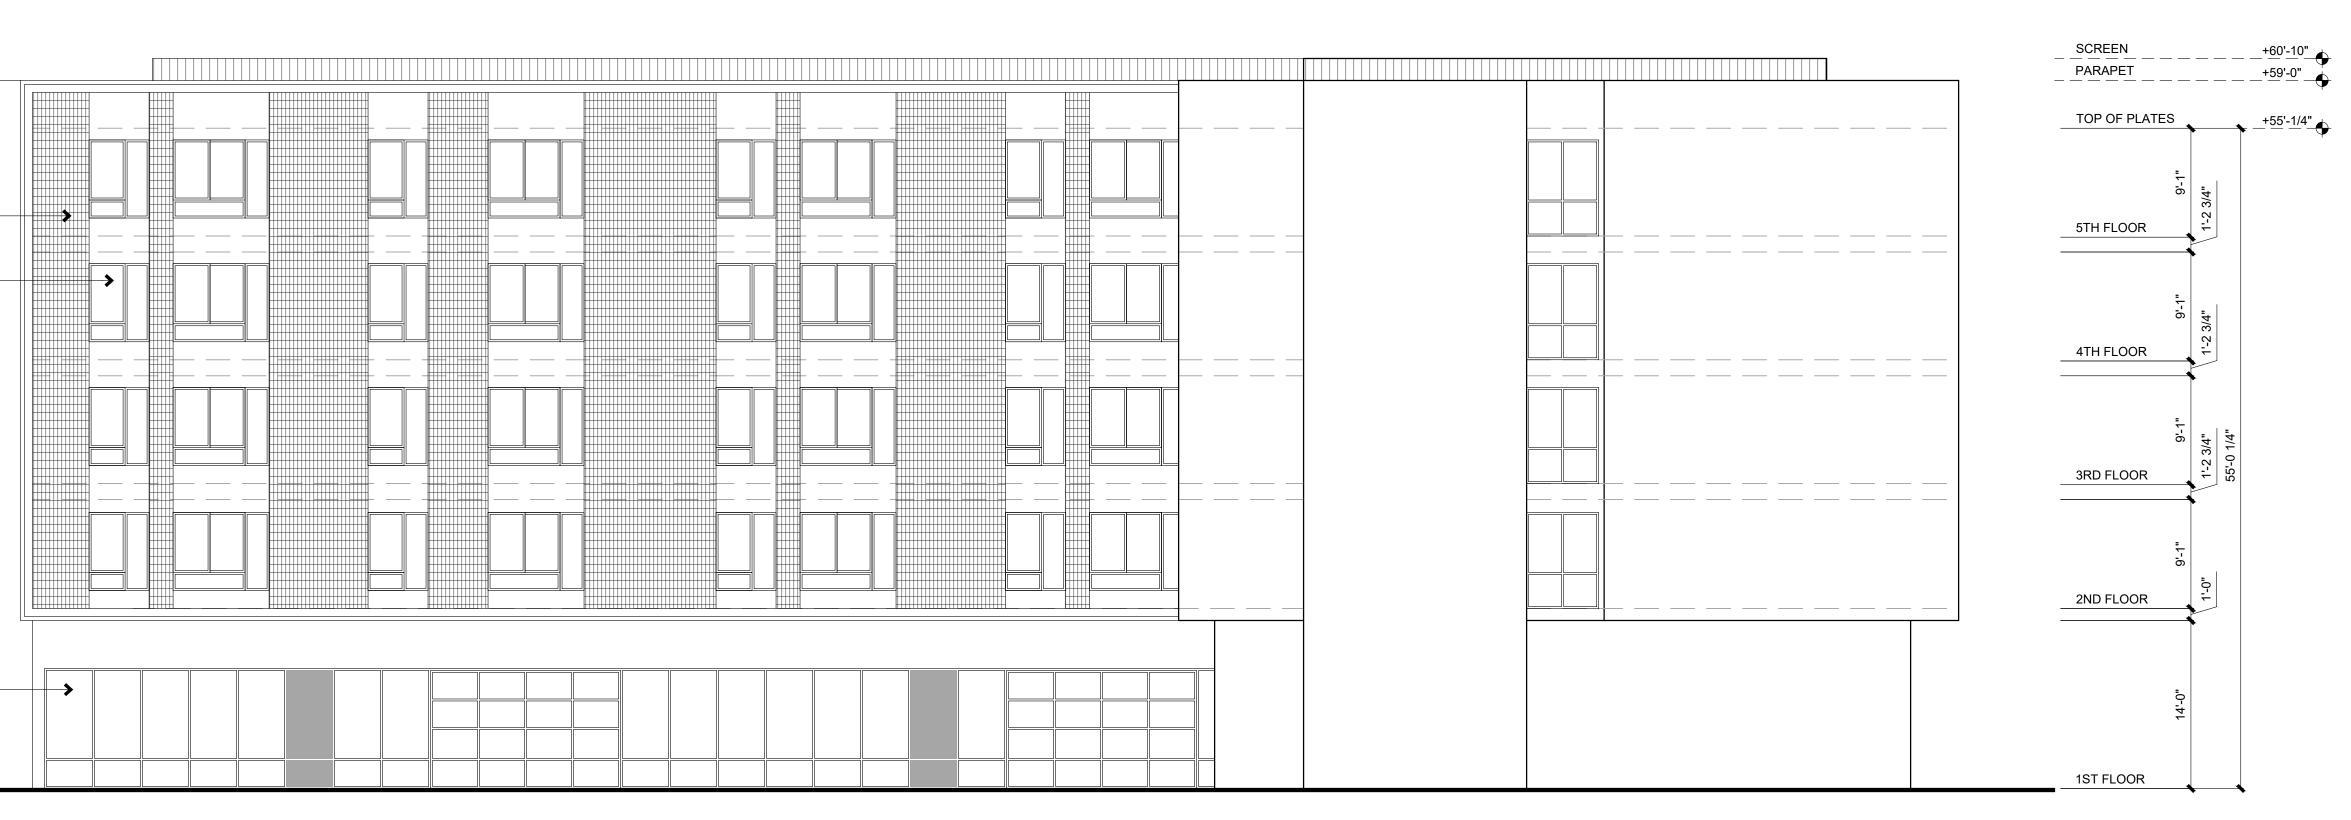

.0%          | 20.0%          | 100%      |     |















Davis, California











| UNIT S1 - STUDIO |                    |
|------------------|--------------------|
| LIVING: 504 SF.  | SCALE 1/4" = 1'-0" |





<u>UNIT A1 - 1 BED / 1 BATH</u>

LIVING: 672 SF.

SCALE 1/4" = 1'-0"









SCALE 1/4" = 1'-0"

























— CONDENSER SCREEN

# **BUILDINGS 1 & 2 - WEST ELEVATION**

- STOREFRONT





| CEMENT PLAS  | TER SYSTEM | <b>~~&gt;</b> |
|--------------|------------|---------------|
| GLASS MOSAIC |            |               |
| VINYL WINDOV | V          |               |
|              |            |               |
|              |            |               |
|              |            |               |
| STOREFRONT   |            | -             |









### **BUILDINGS 1 & 2 ELEVATIONS**



## **BUILDINGS 1 & 2 - EAST ELEVATION**

SCALE 1/8" = 1'-0" SEPTEMBER 13, 2018





### **BUILDINGS 3 & 4 - WEST ELEVATION**









### **BUILDING 3 - SOUTH ELEVATION**



**BUILDINGS 3 & 4 ELEVATIONS** 

















# **BUILDINGS 3 & 4 - EAST ELEVATION**



**BUILDINGS 3 & 4 ELEVATIONS**