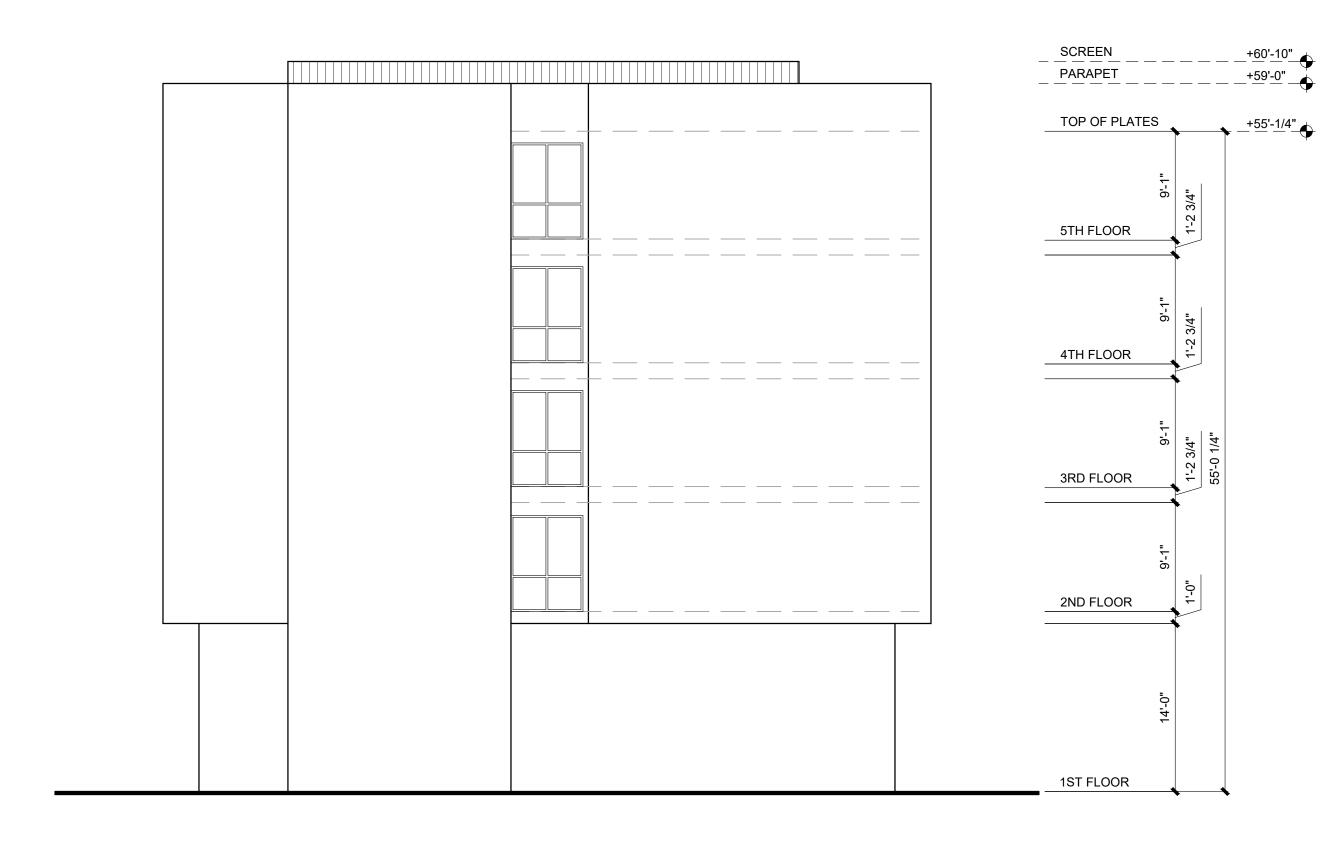

|
|------------------|--------------------|
| LIVING: 504 SF.  | SCALE 1/4" = 1'-0" |





<u>UNIT A1 - 1 BED / 1 BATH</u>

LIVING: 672 SF.

SCALE 1/4" = 1'-0"









SCALE 1/4" = 1'-0"

























— CONDENSER SCREEN

# **BUILDINGS 1 & 2 - WEST ELEVATION**

- STOREFRONT





| CEMENT PLAS  | TER SYSTEM | <b>~~&gt;</b> |
|--------------|------------|---------------|
| GLASS MOSAIC |            |               |
| VINYL WINDOV | V          |               |
|              |            |               |
|              |            |               |
|              |            |               |
| STOREFRONT   |            | -             |









### **BUILDINGS 1 & 2 ELEVATIONS**



## **BUILDINGS 1 & 2 - EAST ELEVATION**

SCALE 1/8" = 1'-0" SEPTEMBER 13, 2018





### **BUILDINGS 3 & 4 - WEST ELEVATION**









### **BUILDING 3 - SOUTH ELEVATION**



**BUILDINGS 3 & 4 ELEVATIONS** 

















# **BUILDINGS 3 & 4 - EAST ELEVATION**



**BUILDINGS 3 & 4 ELEVATIONS**