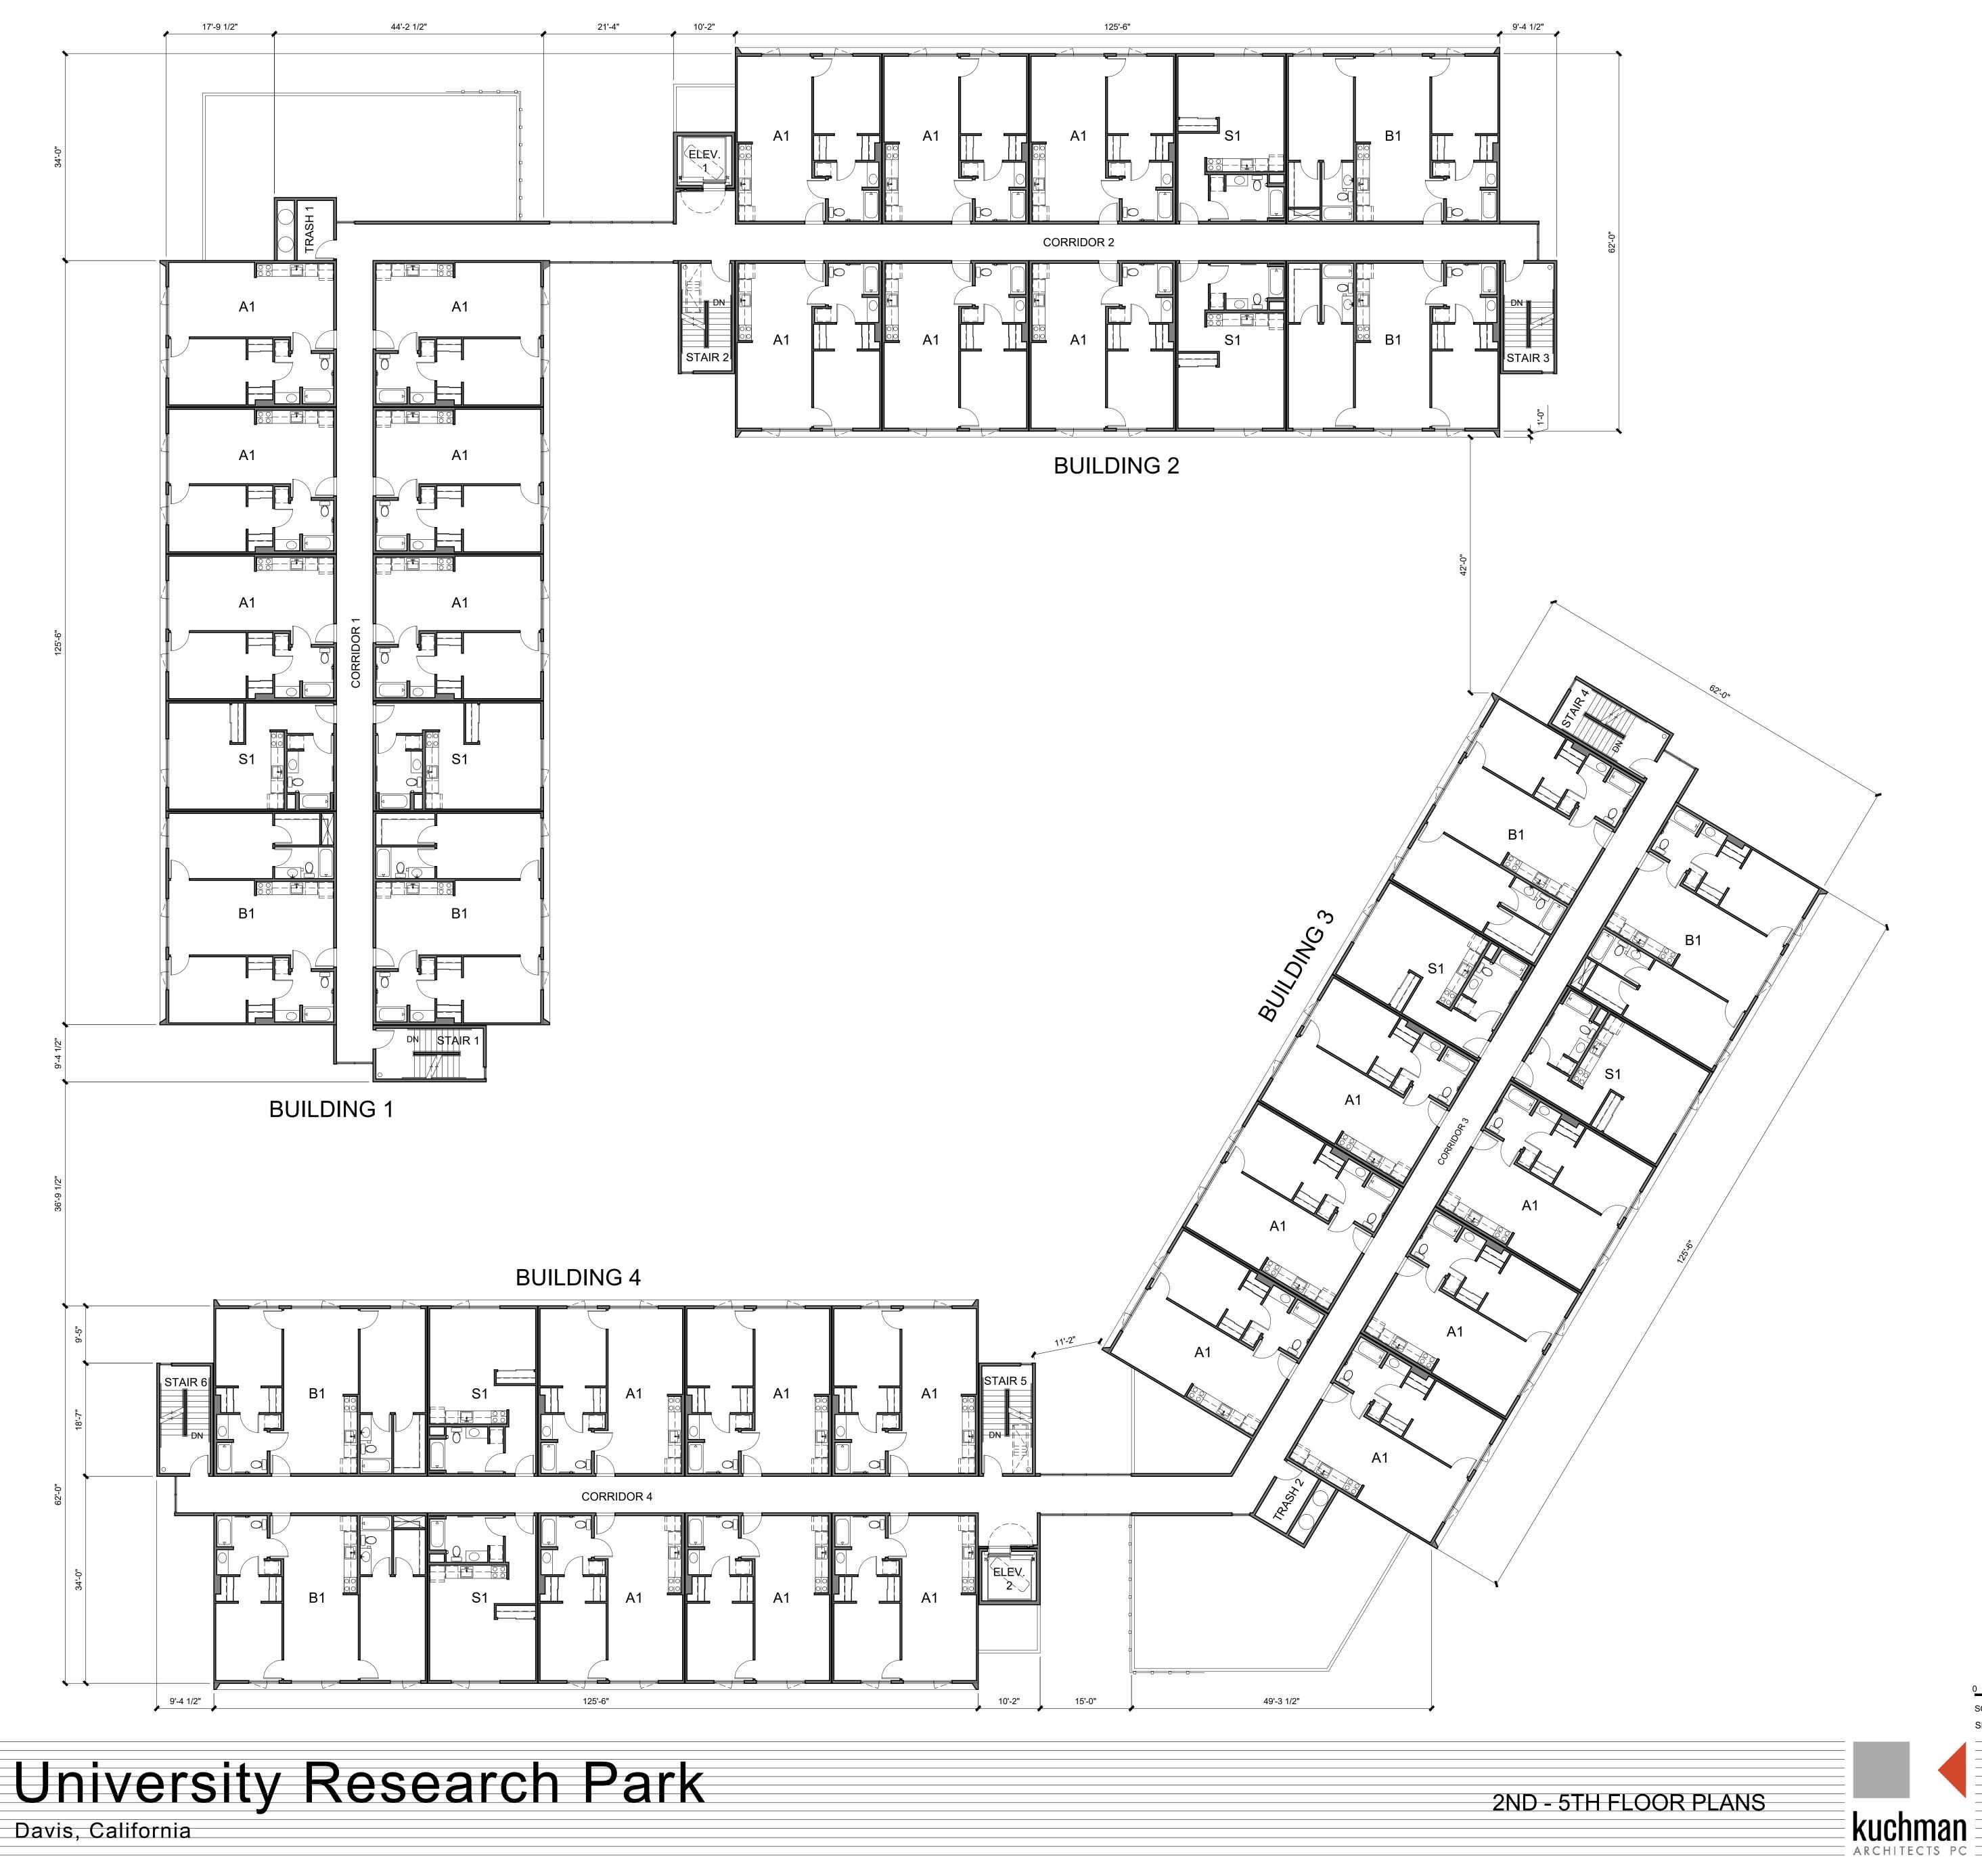

| BUILDING SUMMARY                 |         |                |                |           |     |
|----------------------------------|---------|----------------|----------------|-----------|-----|
|                                  | UNIT S1 | UNIT A1        | UNIT B1        | TOTAL NO. | -   |
|                                  | STUDIO  | 1 BED / 1 BATH | 2 BED / 2 BATH | OF UNIT   | UN  |
|                                  | 504     | 672            | 980            |           |     |
| BUILDINGS 1 & 2                  |         |                |                |           |     |
| 1ST FLOOR                        |         |                |                |           |     |
| 2ND FLOOR                        | 4       | 12             | 4              | 20        |     |
| 3RD FLOOR                        | 4       | 12             | 4              | 20        |     |
| 4TH FLOOR                        | 4       | 12             | 4              | 20        |     |
| 5TH FLOOR                        | 4       | 12             | 4              | 20        |     |
| <b>BUILDINGS 1 &amp; 2 TOTAL</b> | 16      | 48             | 16             | 80        | 5   |
| BUILDINGS 3 & 4                  |         |                |                |           |     |
| 1ST FLOOR                        |         |                |                |           |     |
| 2ND FLOOR                        | 4       | 12             | 4              | 20        |     |
| 3RD FLOOR                        | 4       | 12             | 4              | 20        |     |
| 4TH FLOOR                        | 4       | 12             | 4              | 20        |     |
| 5TH FLOOR                        | 4       | 12             | 4              | 20        |     |
| BUILDINGS 3 & 4 TOTAL            | 16      | 48             | 16             | 80        | Į į |
| TOTAL                            | 32      | 96             | 32             | 160       | 1   |
| UNIT RATIO                       | 20.0%   | 60.0%          | 20.0%          | 100%      |     |