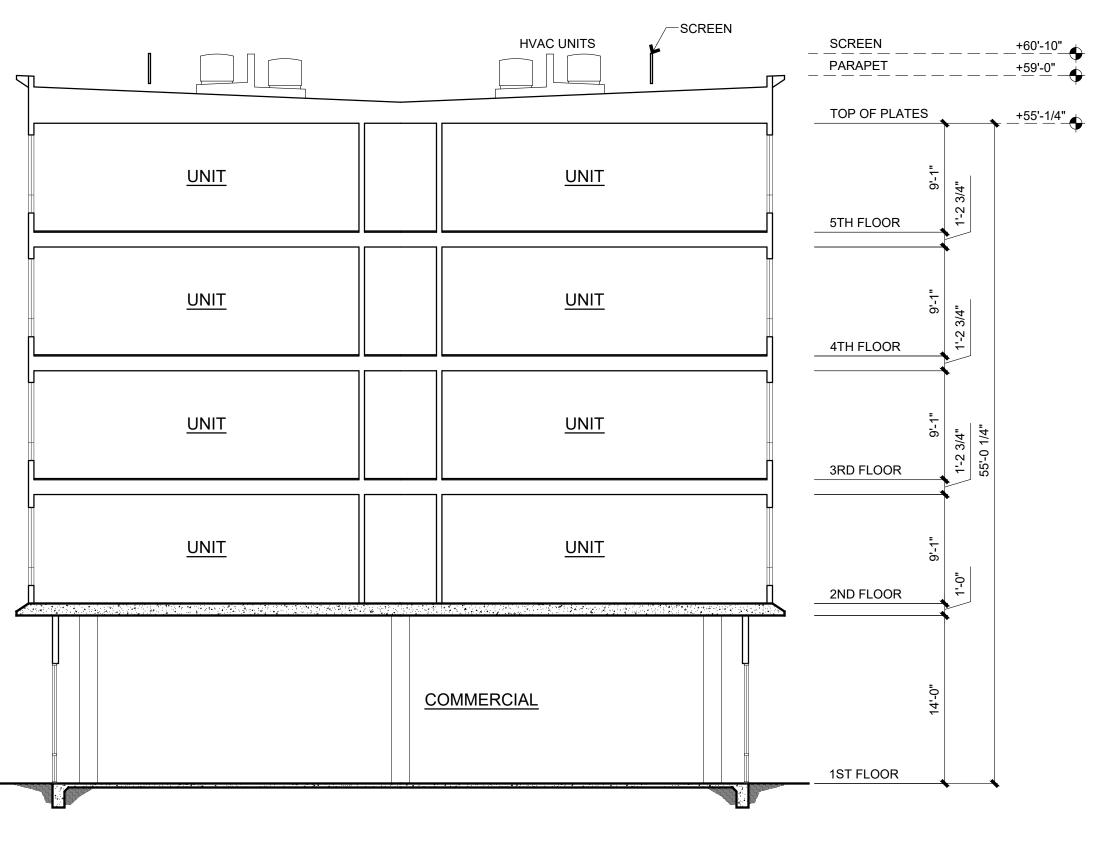

# **BUILDINGS 1 & 2 - WEST ELEVATION**

- STOREFRONT

| CEMENT PLAS  | TER SYSTEM | <b>~~&gt;</b> |
|--------------|------------|---------------|
| GLASS MOSAIC |            |               |
| VINYL WINDOV | V          |               |
|              |            |               |
|              |            |               |
|              |            |               |
| STOREFRONT   |            | -             |

### **BUILDINGS 1 & 2 ELEVATIONS**