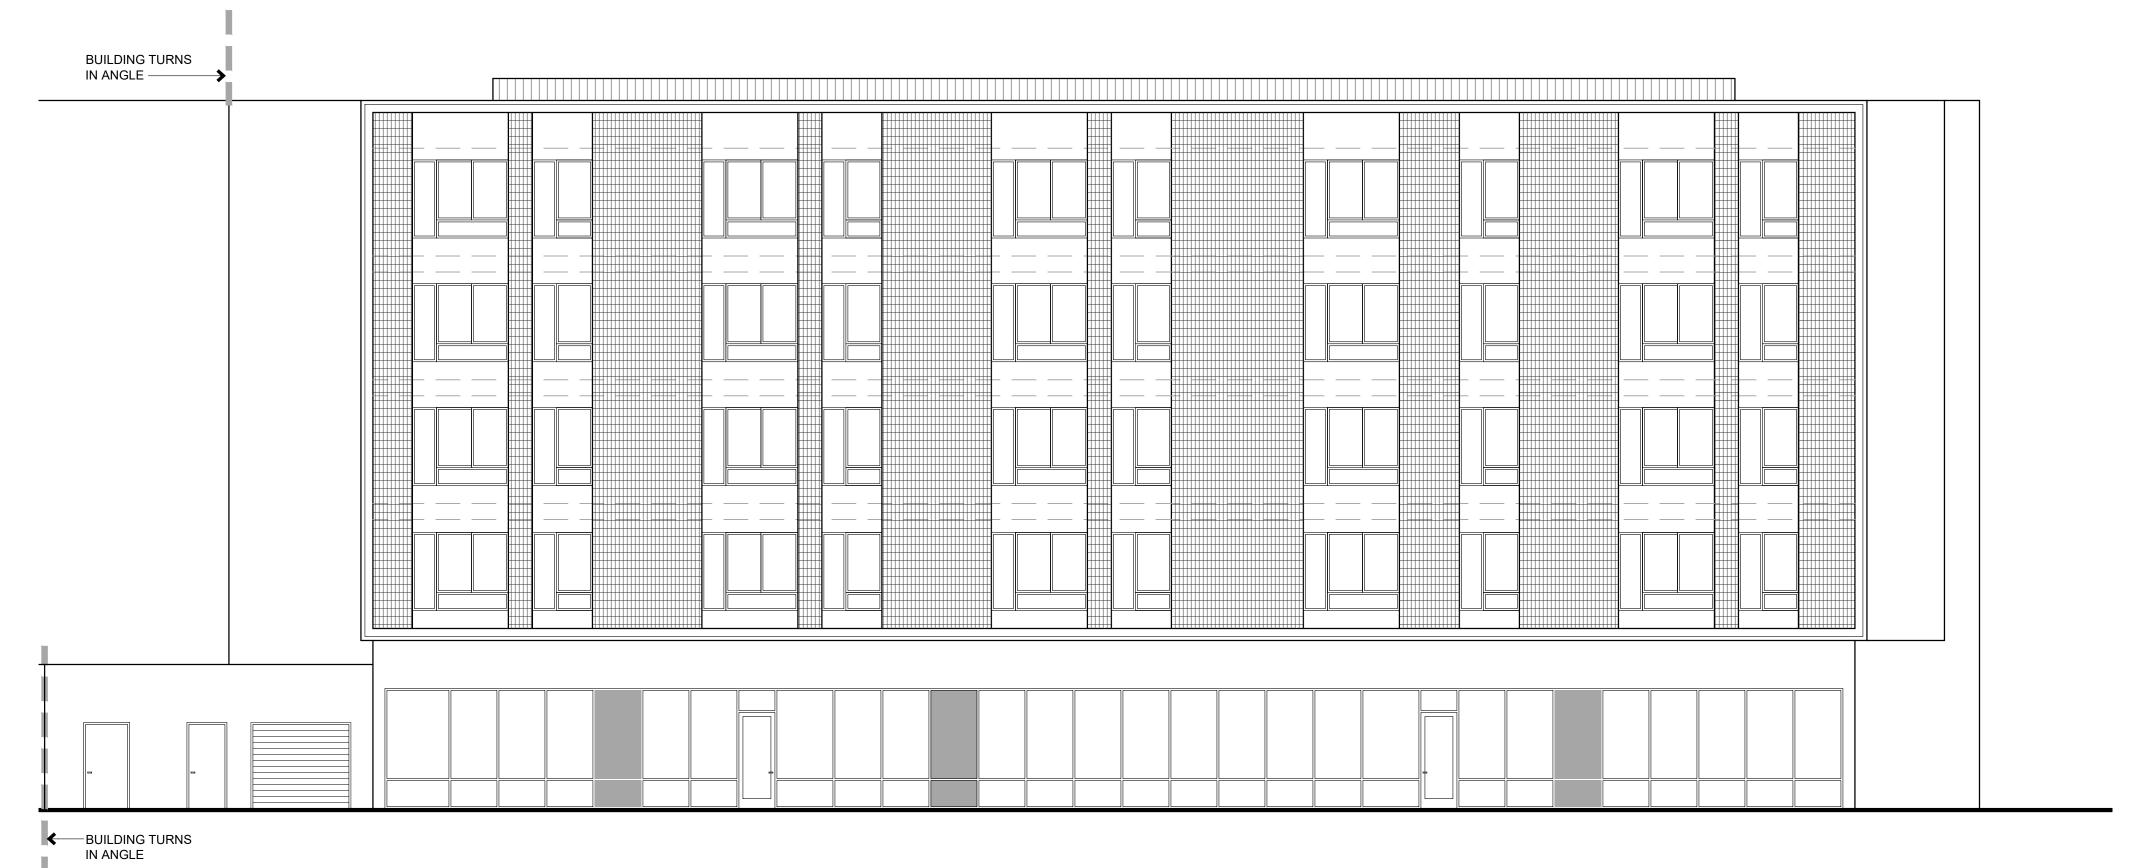

----|
| LIVING: 504 SF.  | SCALE 1/4" = 1'-0" |





<u>UNIT A1 - 1 BED / 1 BATH</u>

LIVING: 672 SF.

SCALE 1/4" = 1'-0"









SCALE 1/4" = 1'-0"

























— CONDENSER SCREEN

# **BUILDINGS 1 & 2 - WEST ELEVATION**

- STOREFRONT





| CEMENT PLAS  | TER SYSTEM | <b>~~&gt;</b> |
|--------------|------------|---------------|
| GLASS MOSAIC |            |               |
| VINYL WINDOV | V          |               |
|              |            |               |
|              |            |               |
|              |            |               |
| STOREFRONT   |            | -             |









### **BUILDINGS 1 & 2 ELEVATIONS**



## **BUILDINGS 1 & 2 - EAST ELEVATION**

SCALE 1/8" = 1'-0" SEPTEMBER 13, 2018





### **BUILDINGS 3 & 4 - WEST ELEVATION**









### **BUILDING 3 - SOUTH ELEVATION**



**BUILDINGS 3 & 4 ELEVATIONS** 

















# **BUILDINGS 3 & 4 - EAST ELEVATION**



**BUILDINGS 3 & 4 ELEVATIONS**