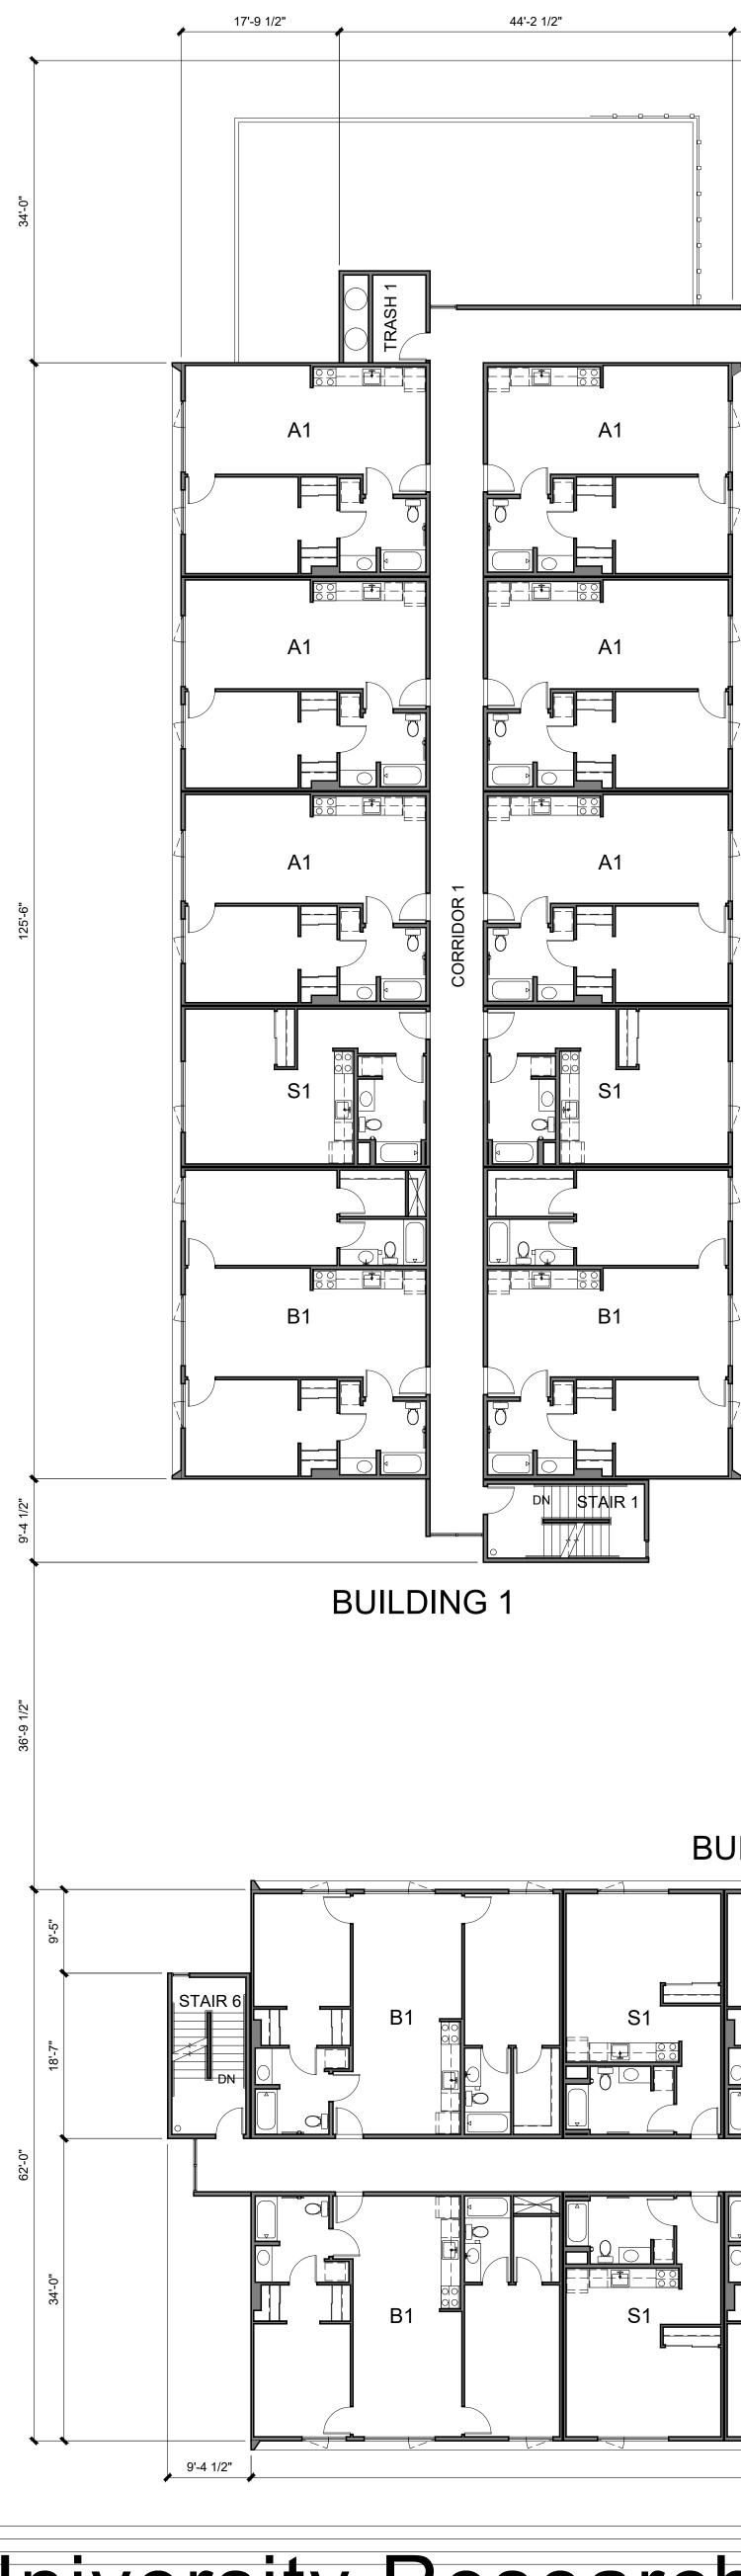

| BUILDING SUMMARY                 |         |                |                |           |     |
|----------------------------------|---------|----------------|----------------|-----------|-----|
|                                  | UNIT S1 | UNIT A1        | UNIT B1        | TOTAL NO. | -   |
|                                  | STUDIO  | 1 BED / 1 BATH | 2 BED / 2 BATH | OF UNIT   | UN  |
|                                  | 504     | 672            | 980            |           |     |
| BUILDINGS 1 & 2                  |         |                |                |           |     |
| 1ST FLOOR                        |         |                |                |           |     |
| 2ND FLOOR                        | 4       | 12             | 4              | 20        |     |
| 3RD FLOOR                        | 4       | 12             | 4              | 20        |     |
| 4TH FLOOR                        | 4       | 12             | 4              | 20        |     |
| 5TH FLOOR                        | 4       | 12             | 4              | 20        |     |
| <b>BUILDINGS 1 &amp; 2 TOTAL</b> | 16      | 48             | 16             | 80        | 5   |
| BUILDINGS 3 & 4                  |         |                |                |           |     |
| 1ST FLOOR                        |         |                |                |           |     |
| 2ND FLOOR                        | 4       | 12             | 4              | 20        |     |
| 3RD FLOOR                        | 4       | 12             | 4              | 20        |     |
| 4TH FLOOR                        | 4       | 12             | 4              | 20        |     |
| 5TH FLOOR                        | 4       | 12             | 4              | 20        |     |
| BUILDINGS 3 & 4 TOTAL            | 16      | 48             | 16             | 80        | Į į |
| TOTAL                            | 32      | 96             | 32             | 160       | 1   |
| UNIT RATIO                       | 20.0%   | 60.0%          | 20.0%          | 100%      |     |