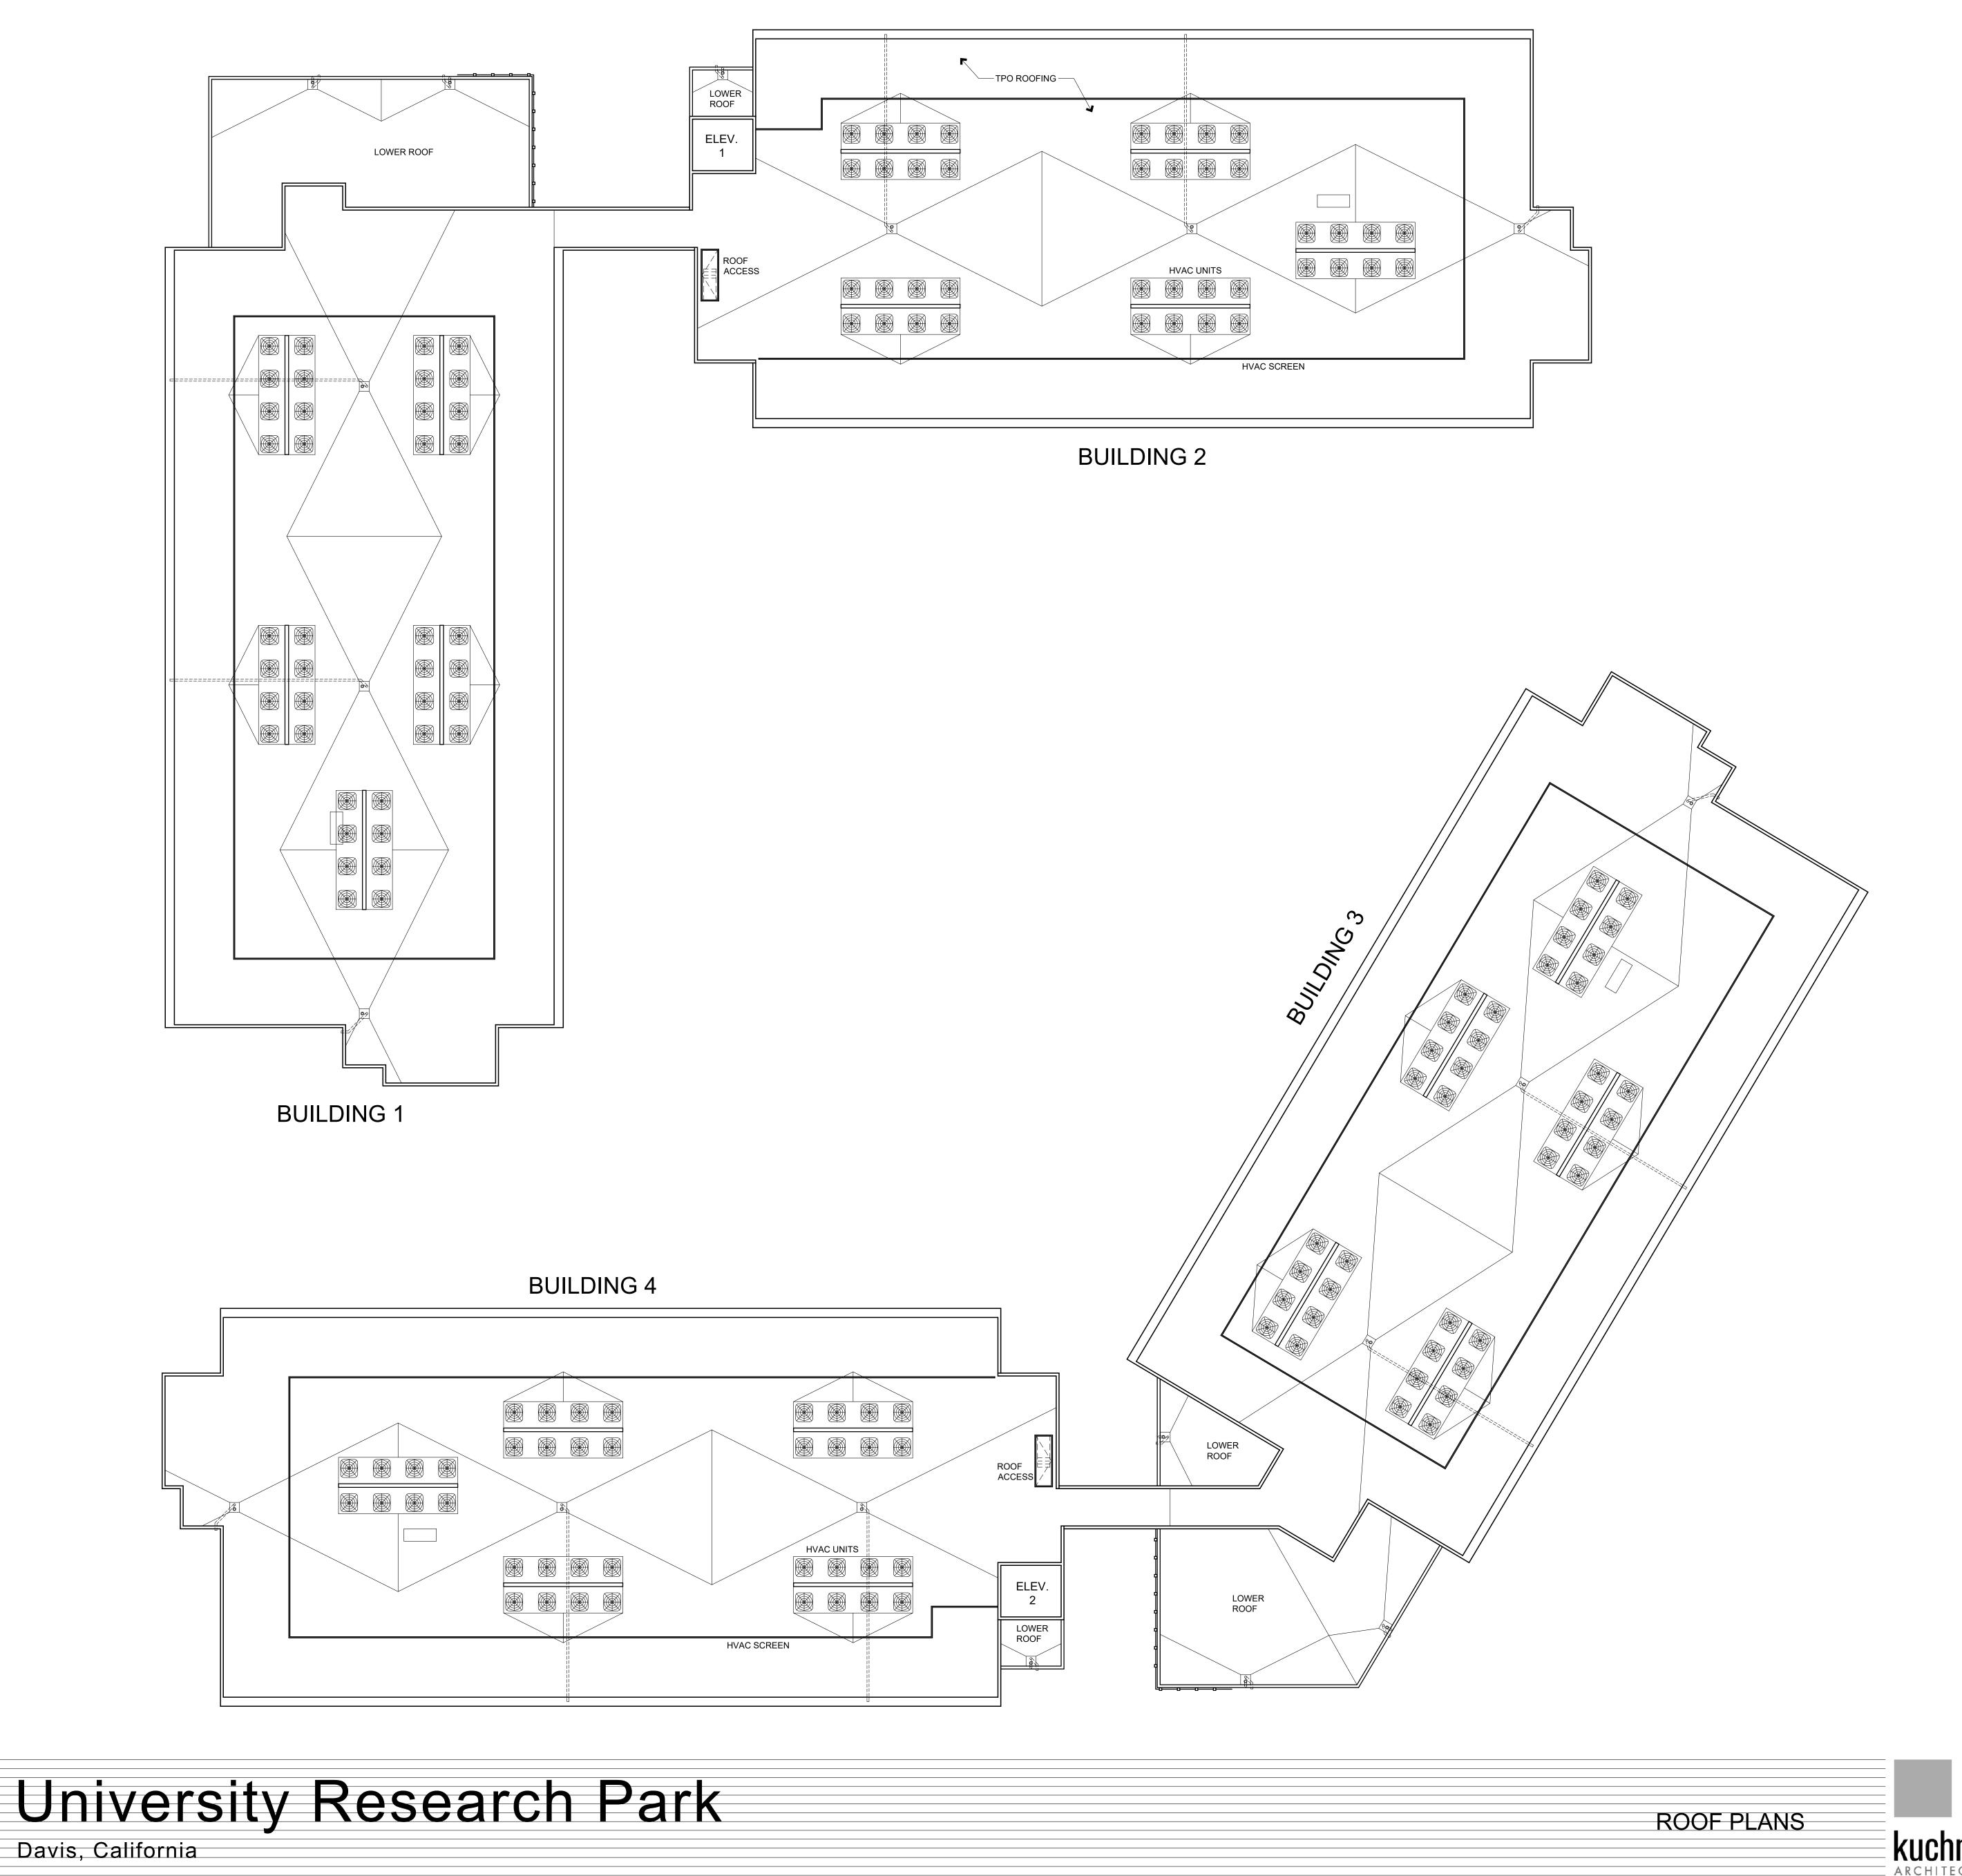

| 20        |     |
| 4TH FLOOR                        | 4       | 12             | 4              | 20        |     |
| 5TH FLOOR                        | 4       | 12             | 4              | 20        |     |
| BUILDINGS 3 & 4 TOTAL            | 16      | 48             | 16             | 80        | Į į |
| TOTAL                            | 32      | 96             | 32             | 160       | 1   |
| UNIT RATIO                       | 20.0%   | 60.0%          | 20.0%          | 100%      |     |















Davis, California











| UNIT S1 - STUDIO |                    |
|------------------|--------------------|
| LIVING: 504 SF.  | SCALE 1/4" = 1'-0" |





<u>UNIT A1 - 1 BED / 1 BATH</u>

LIVING: 672 SF.

SCALE 1/4" = 1'-0"









SCALE 1/4" = 1'-0"

























— CONDENSER SCREEN

# **BUILDINGS 1 & 2 - WEST ELEVATION**

- STOREFRONT





| CEMENT PLAS  | TER SYSTEM | <b>~~&gt;</b> |
|--------------|------------|---------------|
| GLASS MOSAIC |            |               |
| VINYL WINDOV | V          |               |
|              |            |               |
|              |            |               |
|              |            |               |
| STOREFRONT   |            | -             |









### **BUILDINGS 1 & 2 ELEVATIONS**



## **BUILDINGS 1 & 2 - EAST ELEVATION**

SCALE 1/8" = 1'-0" SEPTEMBER 13, 2018





### **BUILDINGS 3 & 4 - WEST ELEVATION**









### **BUILDING 3 - SOUTH ELEVATION**



**BUILDINGS 3 & 4 ELEVATIONS** 

















# **BUILDINGS 3 & 4 - EAST ELEVATION**



**BUILDINGS 3 & 4 ELEV