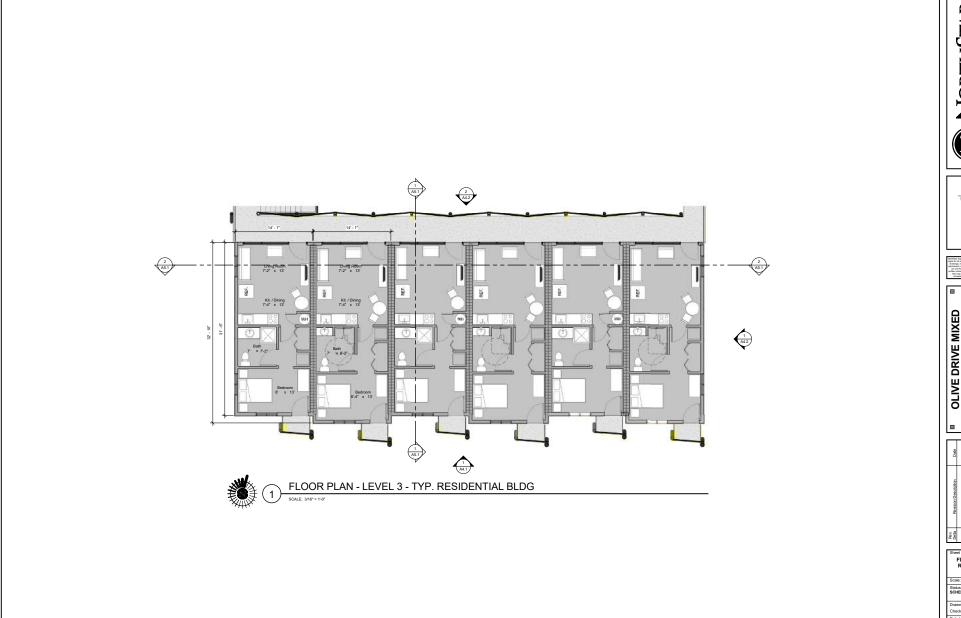

NORTHSTAR ... Designing Solutions

OLIVE DRIVE MIXED
USE BUILDING
for Hallmark Properties

FLOOR PLANS - TYP. RESIDENTIAL BLDG 18-148 A2.1

MORTHSTAR Solutions
... Designing Solutions
111 MISSION PANCH BLVD. SUITE 100, CHICO, CA 68688
PHONE: (550) 869-1600 WWALTHSWIND COM

OLIVE DRIVE MIXED USE BUILDING for Hallmark Properties

Ebnet Title:
FLOOR PLANS - TYP,
RESIDENTIAL BLDG

Ecale:
Softe:
S

NORTHSTAR ... Designing Solutions 111 MISSION RANCH BLVD. SUITE 100, CHICO, CA 96929 PHONE: (530) 889-1600 www.northstareng.com