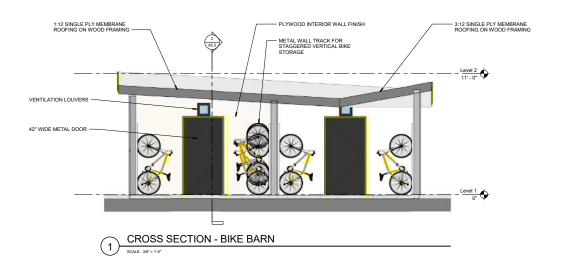

OLIVE DRIVE MIXED USE BUILDING for Hallmark Properties

| 88                       |               |
|--------------------------|---------------|
| Sheet Title:<br>SECTIONS | S - BIKE BARN |
| Scale:                   | 3/8" = 1'-0"  |
| Status:<br>SCHEMATIC DE  | ESIGN         |
| Drawn By:                | Author        |
| Checked By:              | Checker       |
| Date Issued:             | 10-22-19      |
| Project No. 1            | 8-148         |
| Sheet No.                |               |
| Α                        | 5.3           |