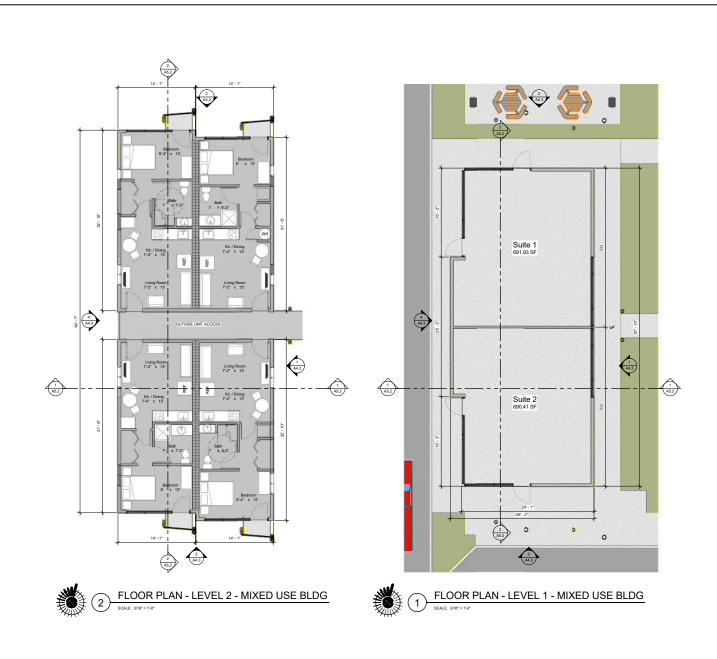

OLIVE DRIVE MIXED USE BUILDING for Hallmark Properties

Sheet Title:
FLOOR PLANS - MIXED
USE BLDG Status: SCHEMATIC DESIGN 10-22-19 18-148 A2.3

OLIVE DRIVE MIXED
USE BUILDING
for Hallmark Properties

ROOF PLAN 18-148 А3