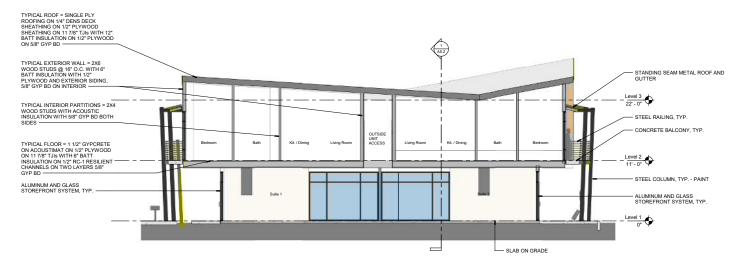

LONGITUDINAL SECTION - MIXED USE BLDG (2)

SCALE: 3/16" = 1'-0"

NORTHSTAR ... Designing Solutions 111 MISSION RANCH BLVD. SUITE 100, CHICO, CA 96826 PHONE: (590) 859-1600 www.northstareng.com

OLIVE DRIVE MIXED USE BUILDING Hallmark Properties

SECTIONS - MIXED USE Status: SCHEMATIC DESIGN hecked By: 10-22-19 18-148 A5.2

LONGITUDINAL SECTION - BIKE BARN SCALE: 3/8" = 1'-0"

NORTHSTAR ... Designing Solutions 111 MISSION RANCH BLVD. SUITE 100, CHICO, CA 95928 PHONE: (590) 889-1600 www.northstareng.com