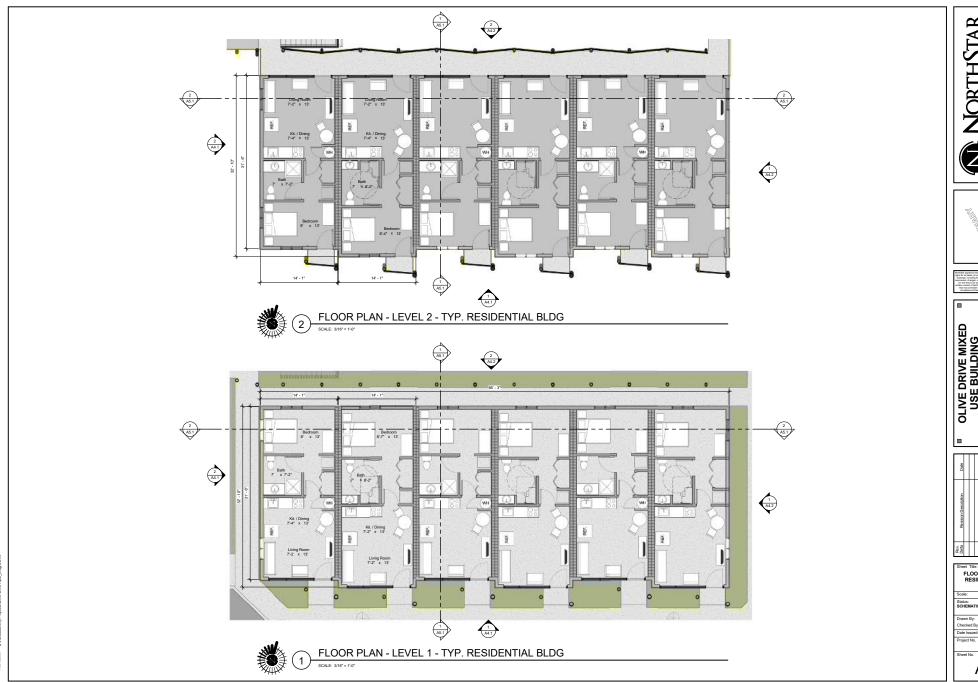

NORTHSTAR ... Designing Solutions

OLIVE DRIVE MIXED
USE BUILDING
for Hallmark Properties

FLOOR PLANS - TYP. RESIDENTIAL BLDG 18-148 A2.1

MORTHSTAR Solutions
... Designing Solutions
111 MISSION PANCH BLVD. SUITE 100, CHICO, CA 68688
PHONE: (550) 869-1600 WWALTHSWIND COM

OLIVE DRIVE MIXED USE BUILDING for Hallmark Properties

Ebnet Title:
FLOOR PLANS - TYP,
RESIDENTIAL BLDG

Ecale:
Softe:
S

NORTHSTAR ... Designing Solutions 111 MISSION RANCH BLVD. SUITE 100, CHICO, CA 96929 PHONE: (530) 889-1600 www.northstareng.com