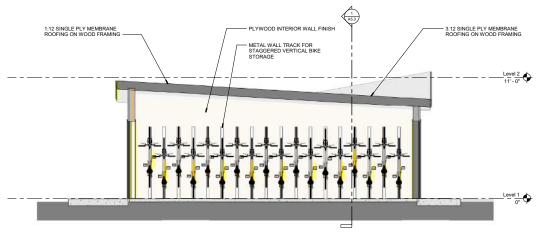

SECTIONS - MIXED USE Status: SCHEMATIC DESIGN hecked By: 10-22-19 18-148 A5.2

LONGITUDINAL SECTION - BIKE BARN SCALE: 3/8" = 1'-0"

NORTHSTAR ... Designing Solutions 111 MISSION RANCH BLVD. SUITE 100, CHICO, CA 95928 PHONE: (590) 889-1600 www.northstareng.com