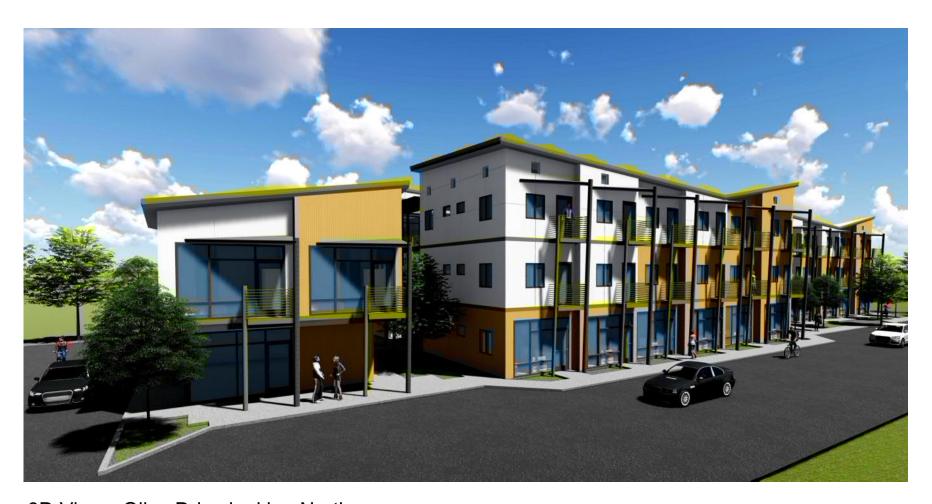

3D View - Olive Drive looking North

are expressly intervent the common than copyright and other propor all basis, previously and plant respectation of indicated by propage, including the principles of design. These plants are not to 1 and one, changed, subject or insender any beginning for installer without the expression of the property of the property and out the expression content of the profits of The plants all continued by the Section of any other property of the property are believed by the Vertification. In any constitute is destinated description believed by the Vertification.

OLIVE DRIVE MIXED
USE BUILDING

| Sheet Title: |          |  |  |
|--------------|----------|--|--|
| 3D           | VIEW     |  |  |
|              |          |  |  |
|              |          |  |  |
|              |          |  |  |
| Scale:       |          |  |  |
| Status:      |          |  |  |
| SCHEMATIC DE | SIGN     |  |  |
|              |          |  |  |
| Drawn By:    | Author   |  |  |
| Checked By:  | Checker  |  |  |
| Date Issued: | 10-22-19 |  |  |
| Project No.  |          |  |  |
| 18-148       |          |  |  |
| Sheet No     |          |  |  |
| Sheet No.    |          |  |  |
|              |          |  |  |
| Δ()          |          |  |  |
| ,            | 10       |  |  |