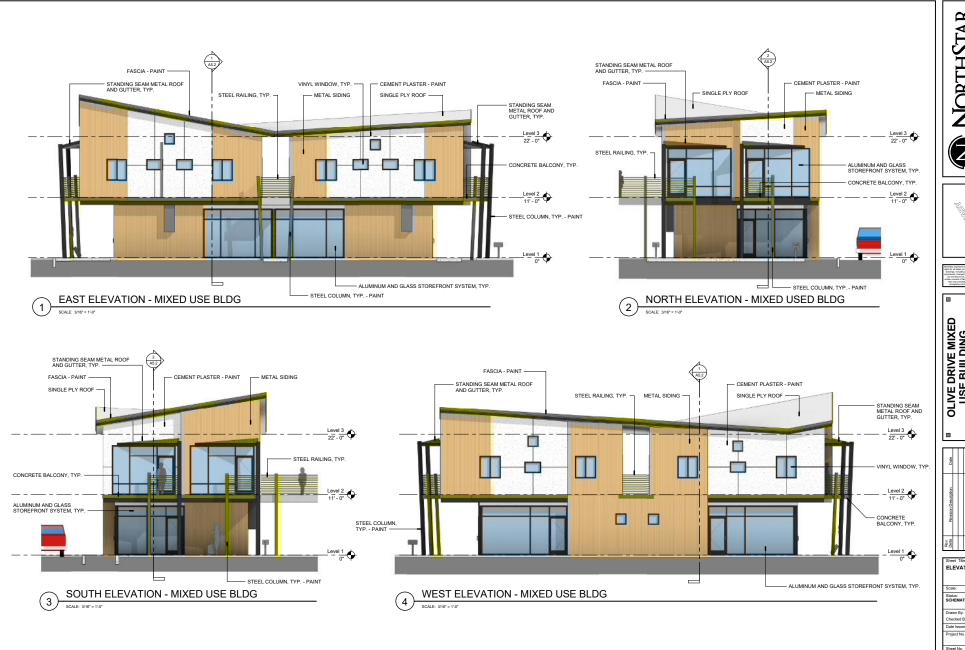

OLIVE DRIVE MIXED
USE BUILDING
for Hallmark Properties

Sheet Title:

ELEVATIONS - TYP.

RESIDENTIAL BLDG

Scale: \$116" = 1'.0"

Shalte:

SOHEMATO DESIGN

Desided By: Checker

Checked By: Checker

Deside Bussel: 10-22-19

Priged No.

18-148

Sheet No.

A44.2

NORTHSTAR ... Pessigning Solutions 111 MISSION RANCH BLVD. SUITE 100, CHICO, CA 96826 PHONE: (590) 889-1600 www.northstareng.com

OLIVE DRIVE MIXED USE BUILDING for Hallmark Properties

| 88                      |                        |  |  |  |
|-------------------------|------------------------|--|--|--|
|                         | IS - MIXED USE<br>BLDG |  |  |  |
| Scale:                  | 3/16" = 1'-0"          |  |  |  |
| Status:<br>SCHEMATIC DE | SIGN                   |  |  |  |
| Drawn By:               | Author                 |  |  |  |
| Checked By:             | Checker                |  |  |  |
| Date Issued:            | 10-22-19               |  |  |  |
| Project No.             | 8-148                  |  |  |  |
| Sheet No.               |                        |  |  |  |
| A4.3                    |                        |  |  |  |