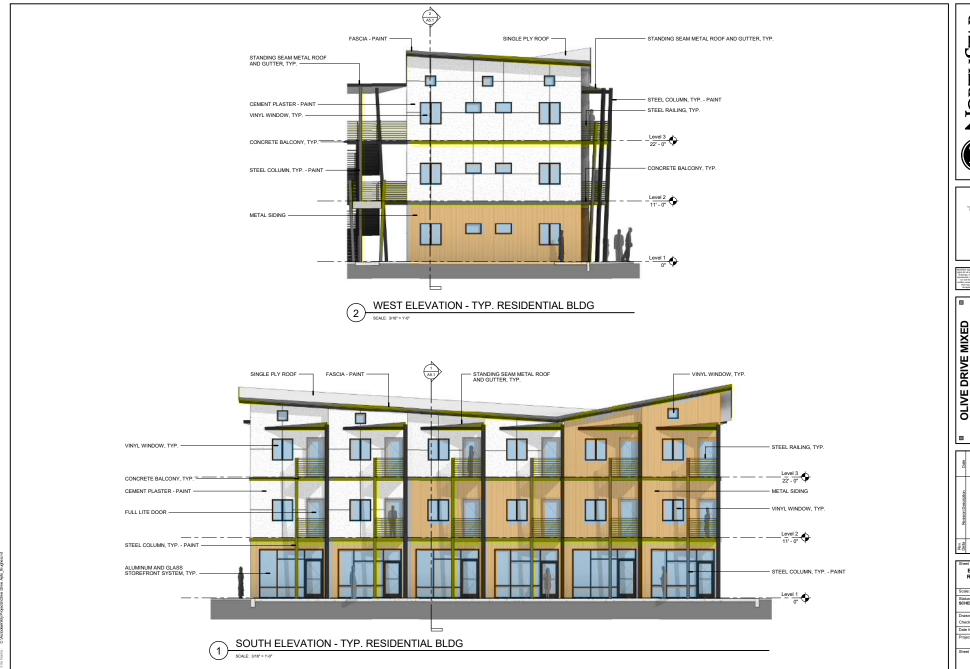

OLIVE DRIVE MIXED
USE BUILDING
for Hallmark Properties

Sheet Title:

ELEVATIONS - TYP.

RESIDENTIAL BLDG

Scale: \$116" = 1'.0"

Shalte:

SOHEMATO DESIGN

Desided By: Checker

Checked By: Checker

Deside Bussel: 10-22-19

Priged No.

18-148

Sheet No.

A44.2

NORTHSTAR ... Pessigning Solutions 111 MISSION RANCH BLVD. SUITE 100, CHICO, CA 96826 PHONE: (590) 889-1600 www.northstareng.com