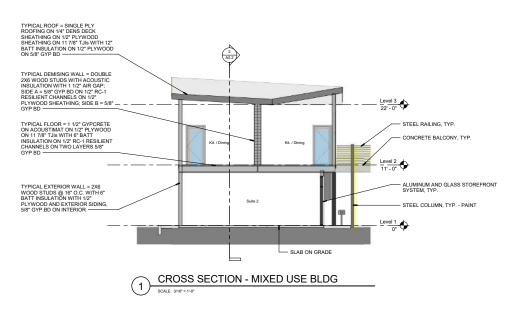

SECTIONS - MIXED USE Status: SCHEMATIC DESIGN hecked By: 10-22-19 18-148 A5.2

LONGITUDINAL SECTION - BIKE BARN SCALE: 3/8" = 1'-0"

NORTHSTAR ... Designing Solutions 111 MISSION RANCH BLVD. SUITE 100, CHICO, CA 95928 PHONE: (590) 889-1600 www.northstareng.com