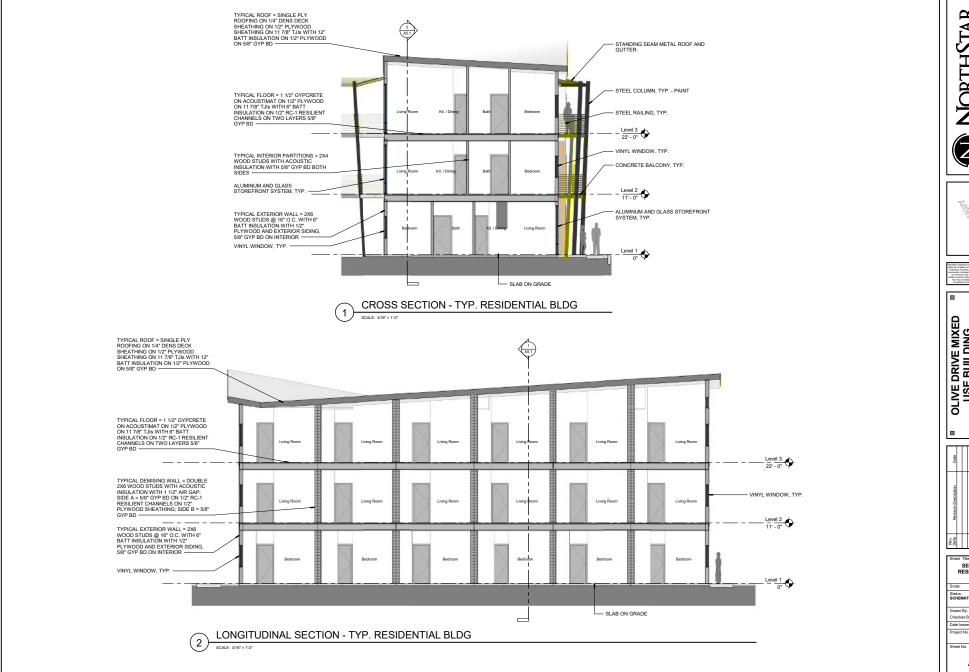

LONGITUDINAL SECTION - MIXED USE BLDG (2)

SCALE: 3/16" = 1'-0"

NORTHSTAR ... Designing Solutions 111 MISSION RANCH BLVD. SUITE 100, CHICO, CA 96826 PHONE: (590) 859-1600 www.northstareng.com

OLIVE DRIVE MIXED USE BUILDING Hallmark Properties

SECTIONS - MIXED USE Status: SCHEMATIC DESIGN hecked By: 10-22-19 18-148 A5.2

LONGITUDINAL SECTION - BIKE BARN SCALE: 3/8" = 1'-0"

NORTHSTAR ... Designing Solutions 111 MISSION RANCH BLVD. SUITE 100, CHICO, CA 95928 PHONE: (590) 889-1600 www.northstareng.com