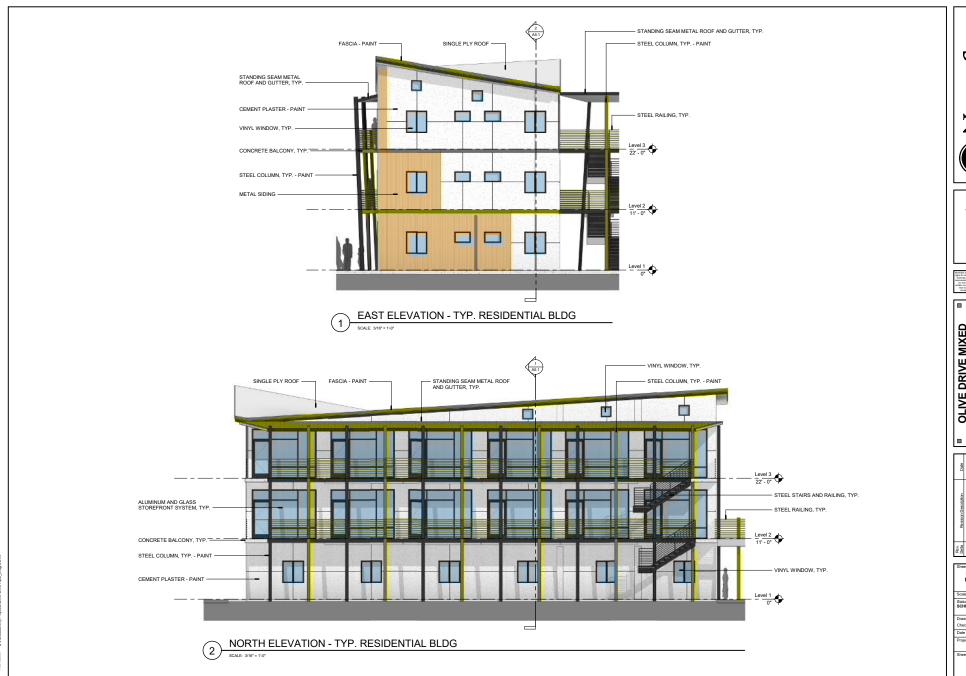

OLIVE DRIVE MIXED
USE BUILDING
for Hallmark Properties

Sheet Title:

ELEVATIONS - TYP.

RESIDENTIAL BLDG

Scale: \$116" = 1'.0"

Shalte:

SOHEMATO DESIGN

Desided By: Checker

Checked By: Checker

Deside Bussel: 10-22-19

Priged No.

18-148

Sheet No.

A44.2

NORTHSTAR ... Pessigning Solutions 111 MISSION RANCH BLVD. SUITE 100, CHICO, CA 96826 PHONE: (590) 889-1600 www.northstareng.com