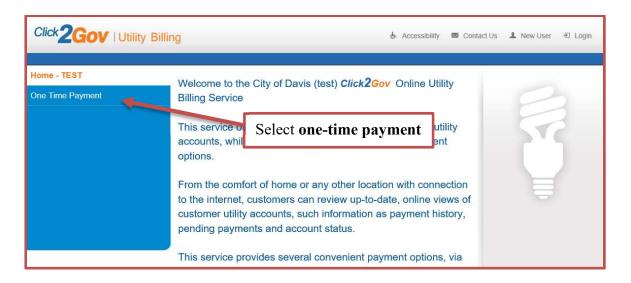

| Click 2Gov   Utility Billing                                   | 1                                                                                                                                                                                                                                                  | 😓 Accessibility 🔤 Contact Us 💄 New User 🖅 Login |
|----------------------------------------------------------------|----------------------------------------------------------------------------------------------------------------------------------------------------------------------------------------------------------------------------------------------------|-------------------------------------------------|
| ome - TEST<br>ne Time Payment                                  | View Fees         * = Required         Please confirm the amount of your payment.         Account Number:       12345-69789         Fees         Please confirm the amount of your payment. NOTE: Max pay         * Payment Amount:       \$ 1.00  | Note informing you<br>about the max<br>payment  |
| -                                                              | View Fees *= Required Please confirm the amount of your payment. Account Number: 12345-69789 Fees Please confirm the amount of your payment. NOTE: Marpay *Payment Amount: \$ 1.00  account is enrolled into autopr ayment amount will show as \$0 | Day,                                            |
| Click 2 GOV   Utility Billing<br>ome - TEST<br>ne Time Payment | View Fees         *= Required         Please confirm the amount of your payment.         Account Number:       12345-69789         Fees         Please confirm the amount of your payment. NOTE: Max pay         * Payment Amount:       \$ 1.00   | Accessibility Contact US New User D Login       |