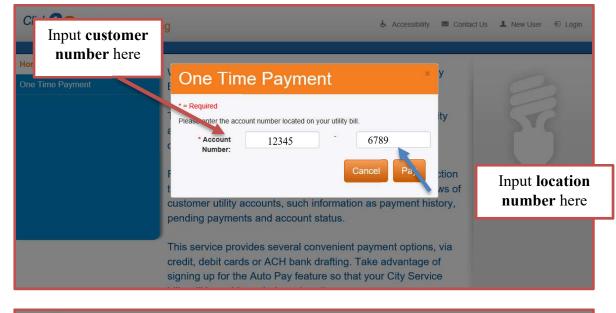

| Click 2Gov   Utility Billing                                   | 1                                                                                                                                                                                                                                                  | 😓 Accessibility 🔤 Contact Us 💄 New User 🖅 Login |
|----------------------------------------------------------------|----------------------------------------------------------------------------------------------------------------------------------------------------------------------------------------------------------------------------------------------------|-------------------------------------------------|
| ome - TEST<br>ne Time Payment                                  | View Fees         * = Required         Please confirm the amount of your payment.         Account Number:       12345-69789         Fees         Please confirm the amount of your payment. NOTE: Max pay         * Payment Amount:       \$ 1.00  | Note informing you<br>about the max<br>payment  |
| -                                                              | View Fees *= Required Please confirm the amount of your payment. Account Number: 12345-69789 Fees Please confirm the amount of your payment. NOTE: Marpay *Payment Amount: \$ 1.00  account is enrolled into autopr ayment amount will show as \$0 | Day,                                            |
| Click 2 GOV   Utility Billing<br>ome - TEST<br>ne Time Payment | View Fees         *= Required         Please confirm the amount of your payment.         Account Number:       12345-69789         Fees         Please confirm the amount of your payment. NOTE: Max pay         * Payment Amount:       \$ 1.00   | Accessibility Contact US New User D Login       |