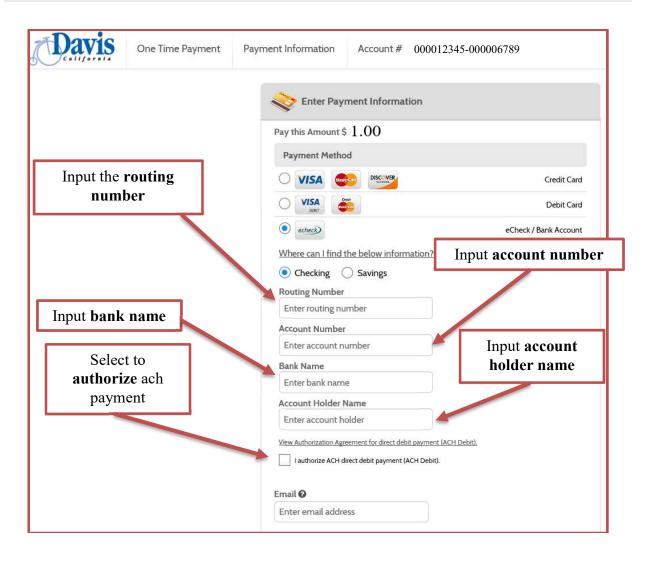

| Click 2Gov   Uti                |                                   | v tab will open and this brief message will<br>show until the Paymentus site loads                                                                                                                 |             |
|---------------------------------|-----------------------------------|----------------------------------------------------------------------------------------------------------------------------------------------------------------------------------------------------|-------------|
| Please wait while you are red   | irected to the payment processing | site. If you are not taken to the site in a few seconds please click here.                                                                                                                         |             |
| Davis                           | One Time Payment                  | Payment Information Account # 000012345-000006789                                                                                                                                                  | )           |
| Select the <b>e-c</b><br>option | heck                              | Enter Payment Information<br>Pay this Amount \$ 1.00<br>Payment Method<br>VISA CVV C<br>Enter card number<br>CVV CVV<br>Expiration Date<br>MM VYYY V<br>Card Holder Name<br>Enter card holder name | Credit Card |
|                                 |                                   | C VISA<br>Cost<br>C echecito<br>Email Q<br>Enter email address                                                                                                                                     | Debit Card  |
|                                 |                                   | Cancel Continue                                                                                                                                                                                    |             |

| One Time Payment                                           | Payment Information Account # 000012345-000006789 |
|------------------------------------------------------------|---------------------------------------------------|
| Select checking or<br>savings depending of<br>the customer |                                                   |
|                                                            |                                                   |

|                                                                       | Credit Card           |
|-----------------------------------------------------------------------|-----------------------|
|                                                                       | Debit Card            |
| echec                                                                 | eCheck / Bank Account |
| Where can I find the below information?                               |                       |
| Checking O Savings                                                    |                       |
| Routing Number                                                        |                       |
| 123456789                                                             |                       |
|                                                                       |                       |
| Account Number                                                        |                       |
| 123456789123                                                          |                       |
| Bank Name                                                             |                       |
| TEST BANK                                                             |                       |
| Account Holder Name                                                   |                       |
| CITY OF DAVIS                                                         |                       |
| View Authorization Agreement for direct debit payment (ACH Deb        | a)                    |
|                                                                       | <u>117-</u>           |
| <ul> <li>I authorize ACH direct debit payment (ACH Debit).</li> </ul> |                       |
|                                                                       |                       |
| mail 🕑                                                                |                       |
| Enter email address                                                   | Select continue       |
|                                                                       |                       |
| Cancel Continue                                                       |                       |
|                                                                       |                       |