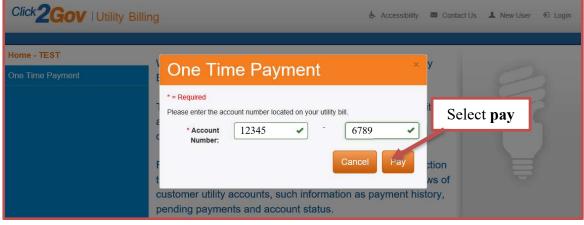

| Click 2Gov   Utility Billing                                   | 1                                                                                                                                                                                                                                                  | 😓 Accessibility 🔤 Contact Us 💄 New User 🖅 Login |
|----------------------------------------------------------------|----------------------------------------------------------------------------------------------------------------------------------------------------------------------------------------------------------------------------------------------------|-------------------------------------------------|
| ome - TEST<br>ne Time Payment                                  | View Fees         * = Required         Please confirm the amount of your payment.         Account Number:       12345-69789         Fees         Please confirm the amount of your payment. NOTE: Max pay         * Payment Amount:       \$ 1.00  | Note informing you<br>about the max<br>payment  |
| -                                                              | View Fees *= Required Please confirm the amount of your payment. Account Number: 12345-69789 Fees Please confirm the amount of your payment. NOTE: Marpay *Payment Amount: \$ 1.00  account is enrolled into autopr ayment amount will show as \$0 | Day,                                            |
| Click 2 GOV   Utility Billing<br>ome - TEST<br>ne Time Payment | View Fees         *= Required         Please confirm the amount of your payment.         Account Number:       12345-69789         Fees         Please confirm the amount of your payment. NOTE: Max pay         * Payment Amount:       \$ 1.00   | Accessibility Contact US New User D Login       |