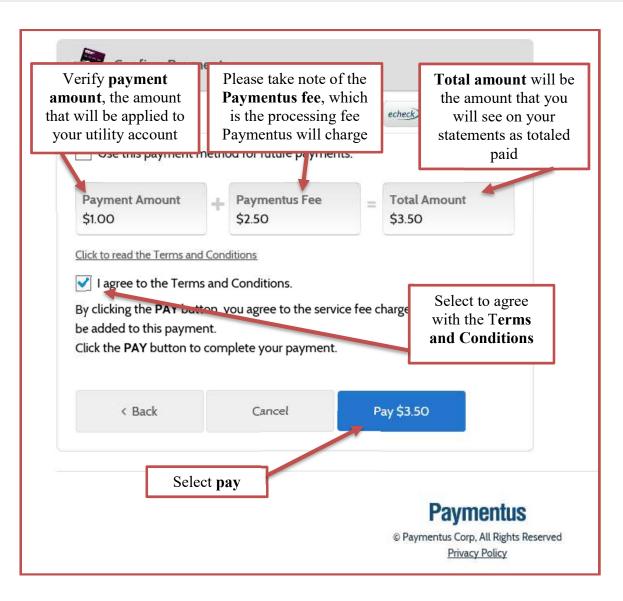

|                                                                       | Credit Card           |
|-----------------------------------------------------------------------|-----------------------|
|                                                                       | Debit Card            |
| echec                                                                 | eCheck / Bank Account |
| Where can I find the below information?                               |                       |
| Checking O Savings                                                    |                       |
| Routing Number                                                        |                       |
| 123456789                                                             |                       |
|                                                                       |                       |
| Account Number                                                        |                       |
| 123456789123                                                          |                       |
| Bank Name                                                             |                       |
| TEST BANK                                                             |                       |
| Account Holder Name                                                   |                       |
| CITY OF DAVIS                                                         |                       |
| View Authorization Agreement for direct debit payment (ACH Deb        | a)                    |
|                                                                       | <u>117-</u>           |
| <ul> <li>I authorize ACH direct debit payment (ACH Debit).</li> </ul> |                       |
|                                                                       |                       |
| mail 🕑                                                                |                       |
| Enter email address                                                   | Select continue       |
|                                                                       |                       |
| Cancel Continue                                                       |                       |
|                                                                       |                       |