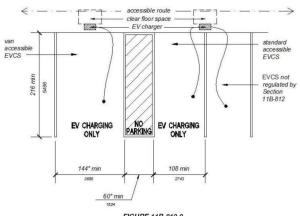

New) and Panelschedule                                  |
| ☐ Demonstrate compliance with accessibility provisions                                             |

| Total Number        | Minimum Number (by type) Of EVCS Required |          |           |
|---------------------|-------------------------------------------|----------|-----------|
| Of EVCS At Facility | Van                                       | Standard | Ambulator |
| 1-4                 | 1                                         | 0        | 0         |
| 5-                  | 1                                         | 1        | 0         |
| 26-                 | 1                                         | 1        | 1         |
| >50                 | See CBC Table 11B-                        |          |           |



FIGURE 11B-812.9. SURFACE MARKING