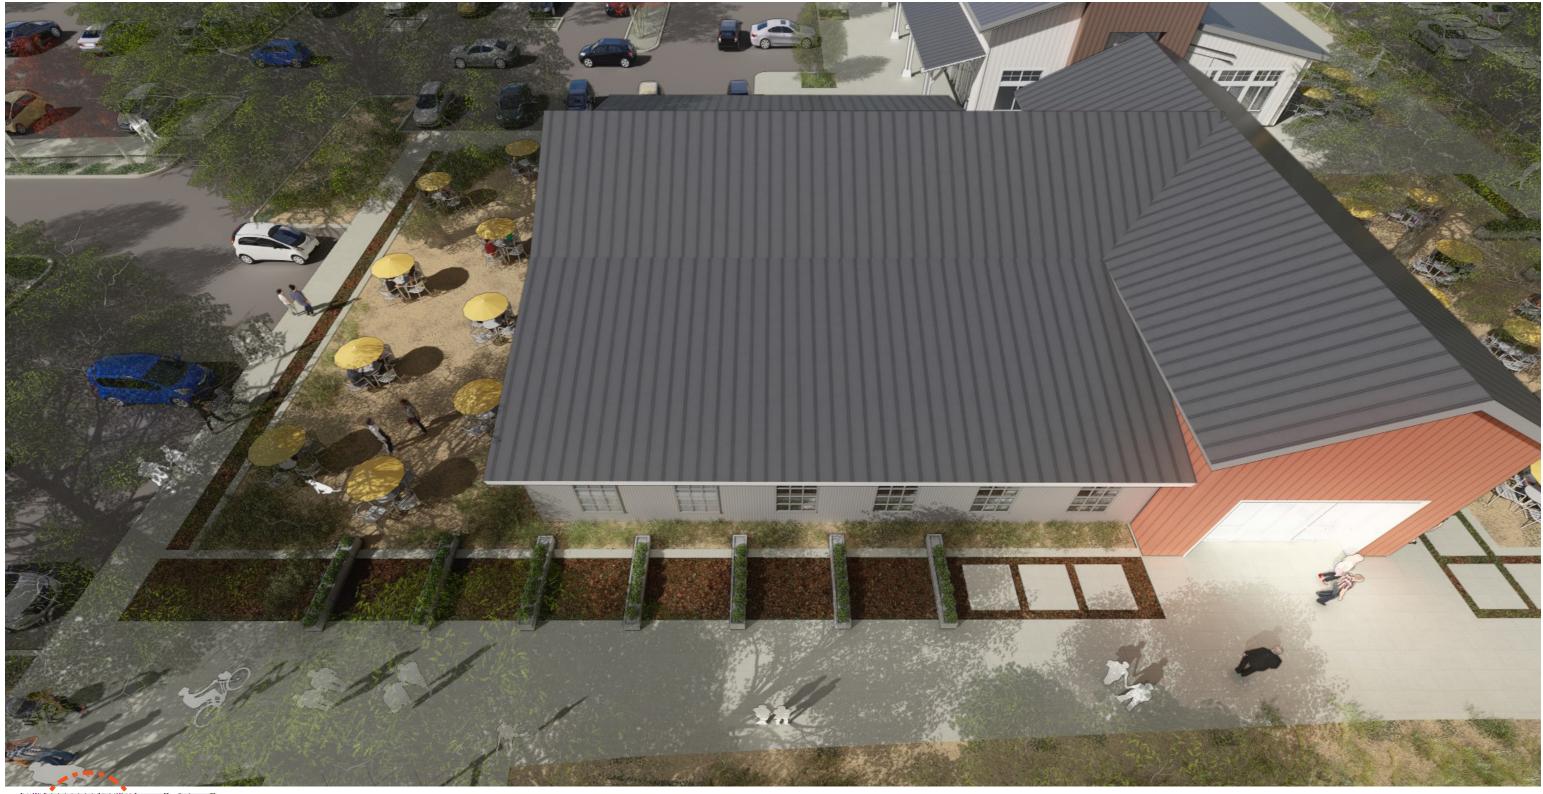

E N T E

BUILDING "F" NORTH PLAZA - AERIAL VIEW THE CANNERY MARKETPLACE - DAVIS, CA williams+paddon leeland

ENTERPRISE

ARCHITECTS 🕂 PLANNERS

BUILDING "F" SOUTH PLAZA - LOOKING NORTH THE CANNERY MARKETPLACE - DAVIS, CA williams+paddon leeland

ENTE

ARCHITECTS 🕂 PLANNERS

BUILDING "F" SOUTH PLAZA - AERIAL VIEW THE CANNERY MARKETPLACE - DAVIS, CA williams + paddon

ENTER

ARCHITECTS 🕂 PLANNERS

MARKET PLAZA WEST - LOOKING WEST THE CANNERY MARKETPLACE - DAVIS, CA williams+paddon leeland