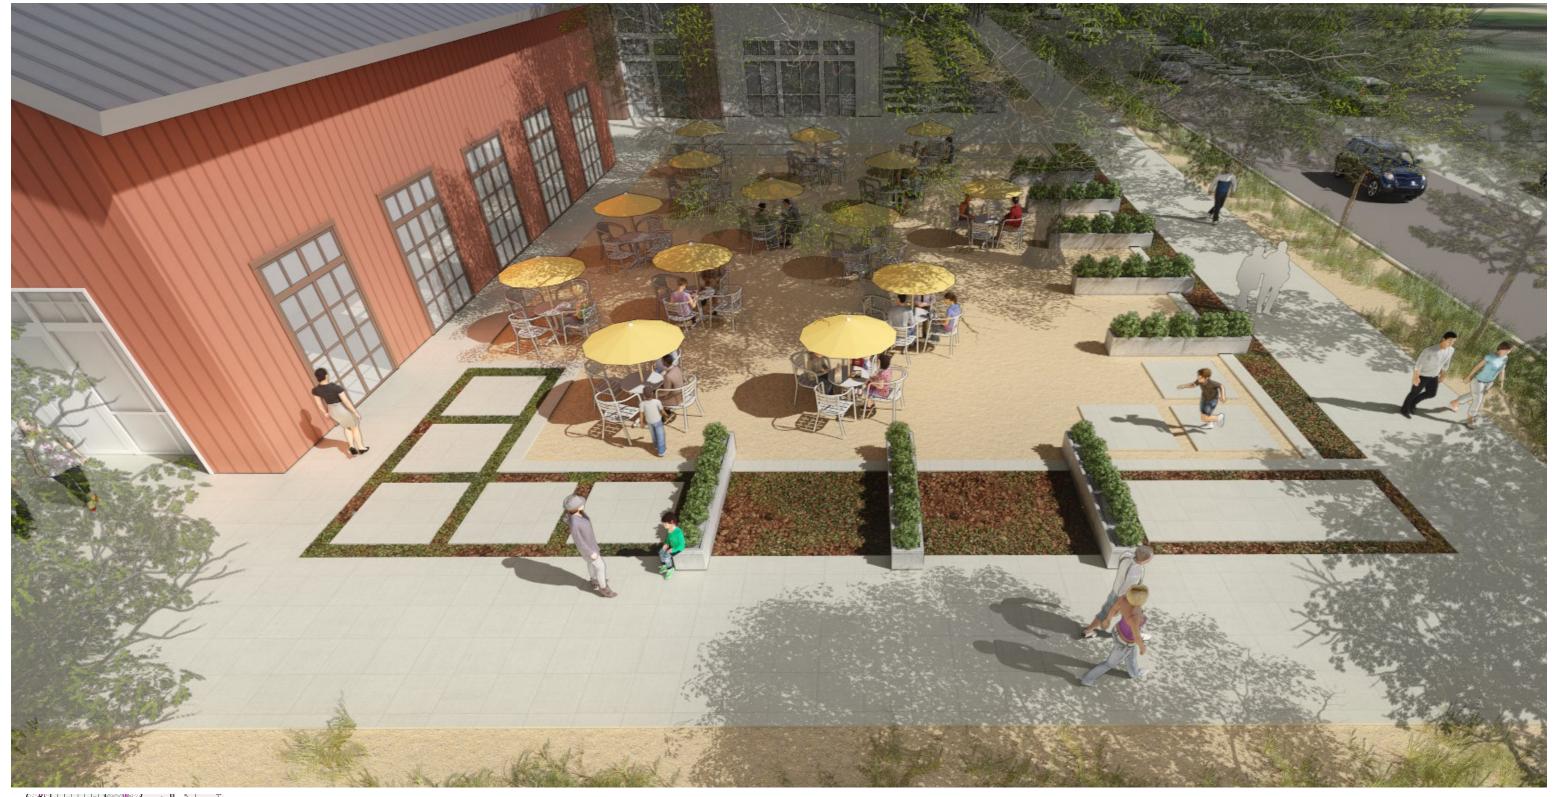

E N T E

BUILDING "F" NORTH PLAZA - AERIAL VIEW THE CANNERY MARKETPLACE - DAVIS, CA williams+paddon leeland

ENTERPRISE

ARCHITECTS 🕂 PLANNERS

BUILDING "F" SOUTH PLAZA - LOOKING NORTH THE CANNERY MARKETPLACE - DAVIS, CA williams+paddon leeland

ENTE

ARCHITECTS 🕂 PLANNERS

BUILDING "F" SOUTH PLAZA - AERIAL VIEW THE CANNERY MARKETPLACE - DAVIS, CA williams + paddon

ENTER

ARCHITECTS 🕂 PLANNERS

MARKET PLAZA WEST - LOOKING WEST THE CANNERY MARKETPLACE - DAVIS, CA williams+paddon leeland