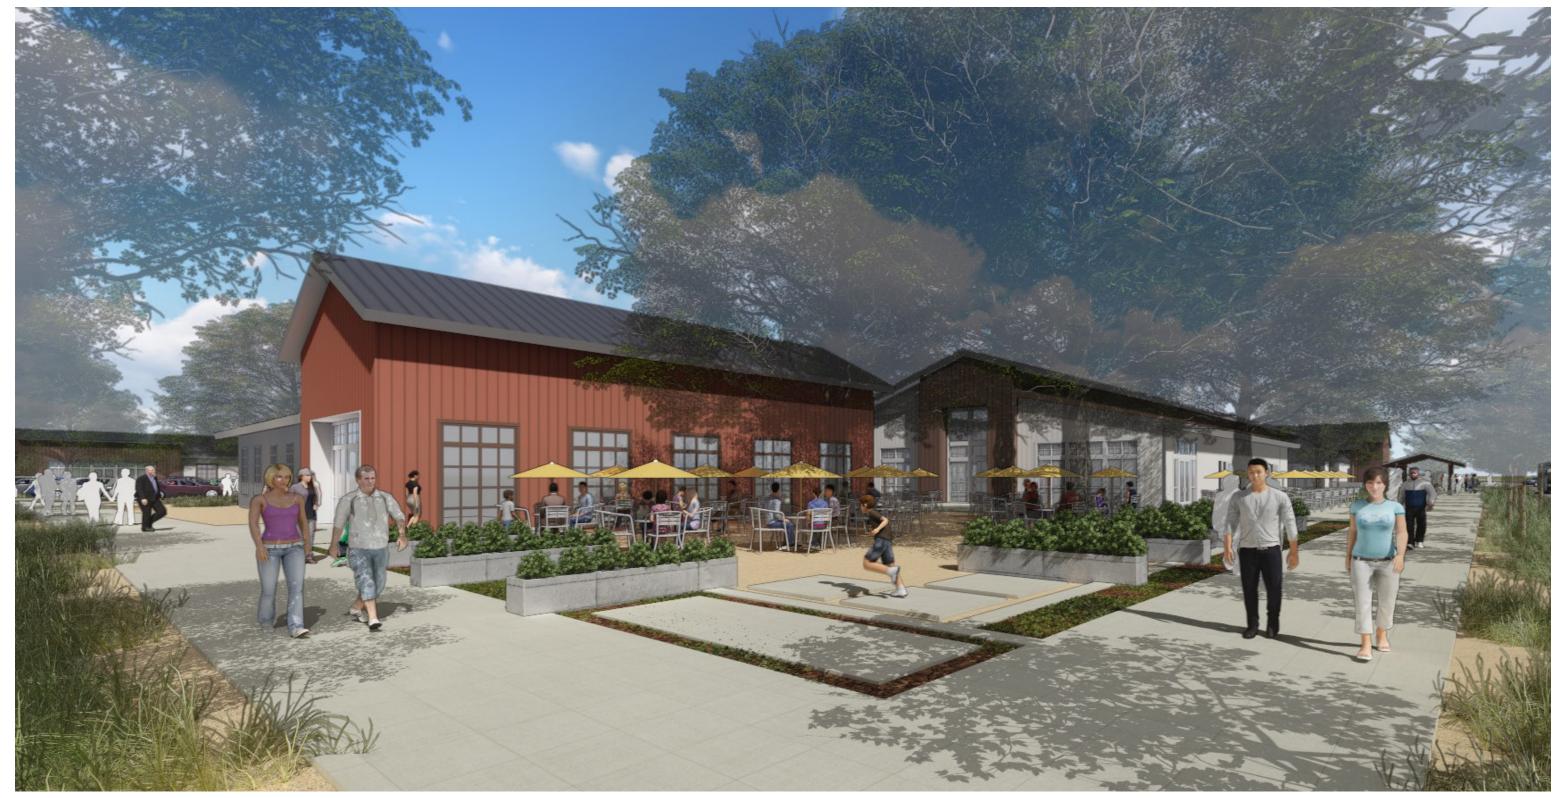

E N T E

BUILDING "F" NORTH PLAZA - AERIAL VIEW THE CANNERY MARKETPLACE - DAVIS, CA williams+paddon leeland

ENTERPRISE

ARCHITECTS 🕂 PLANNERS

BUILDING "F" SOUTH PLAZA - LOOKING NORTH THE CANNERY MARKETPLACE - DAVIS, CA williams+paddon leeland

ENTE

ARCHITECTS 🕂 PLANNERS

BUILDING "F" SOUTH PLAZA - AERIAL VIEW THE CANNERY MARKETPLACE - DAVIS, CA williams + paddon

ENTER

ARCHITECTS 🕂 PLANNERS

MARKET PLAZA WEST - LOOKING WEST THE CANNERY MARKETPLACE - DAVIS, CA williams+paddon leeland