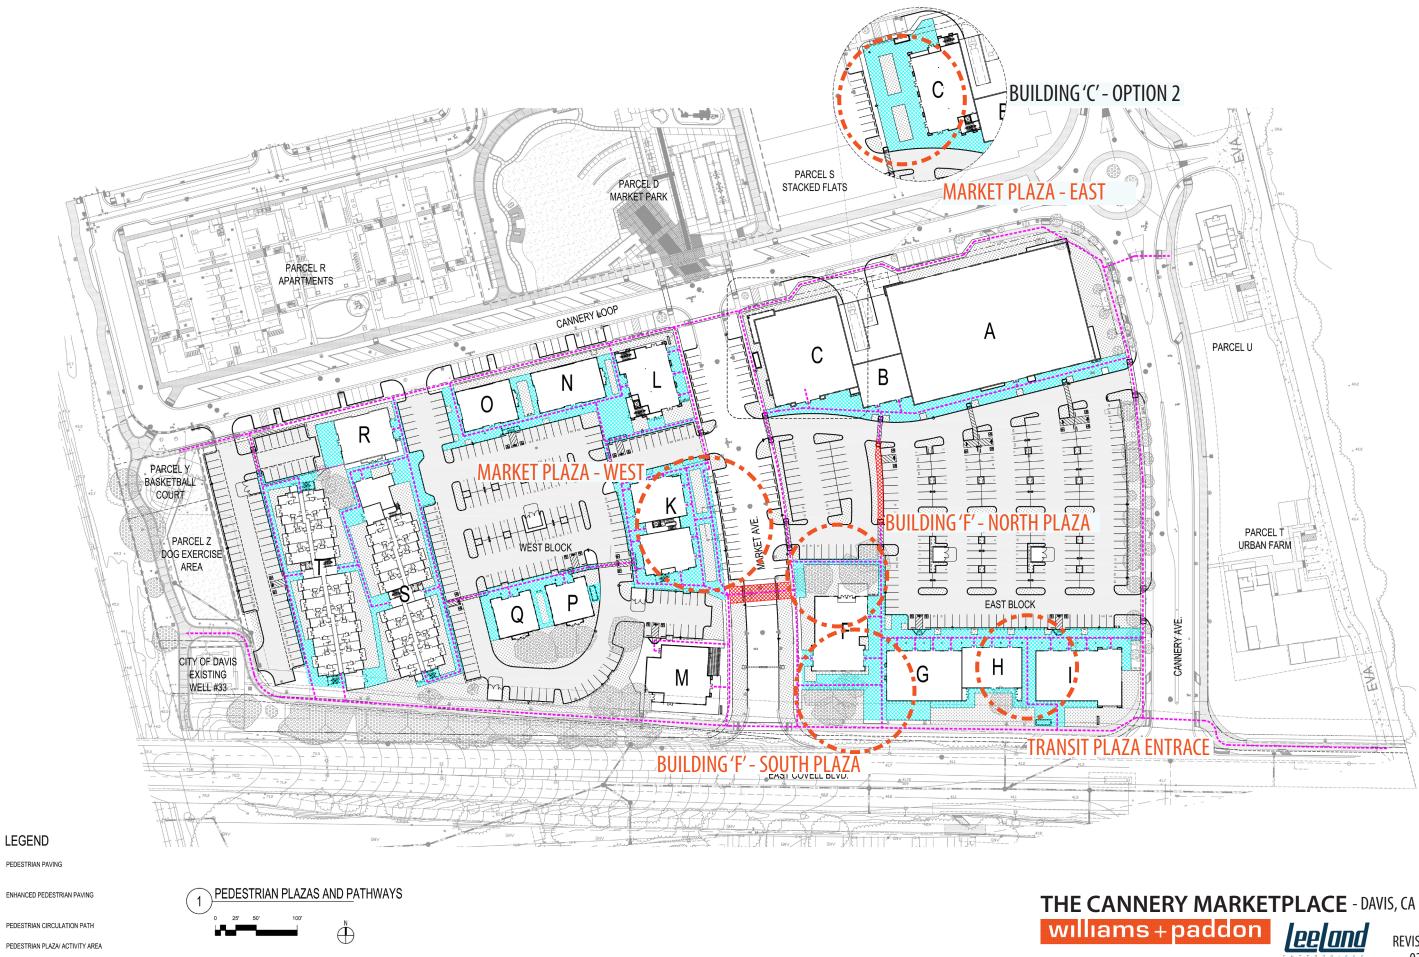

**REVISION DATE** 02.13.2018

ARCHITECTS + PLANNERS

TRANSIT PLAZA ENTRACE - AERIAL VIEW **THE CANNERY MARKETPLACE** - DAVIS, CA williams + paddon ARCHITECTS + PLANNERS

TRANSIT PLAZA ENTRACE - LOOKING NORTH THE CANNERY MARKETPLACE - DAVIS, CA williams+paddon leeland

ENTERPRISE

ARCHITECTS + PLANNERS

TRANSIT PLAZA ENTRACE- LOOKING NORTH THE CANNERY MARKETPLACE - DAVIS, CA williams + paddon

ENTERPRISES

ARCHITECTS + PLANNERS

TRANSIT PLAZA ENTRACE - LOOKING SOUTH THE CANNERY MARKETPLACE - DAVIS, CA williams+paddon

ENTERPRISES

REVISION DATE 02.13.2018

ARCHITECTS + PLANNERS

TRANSIT PLAZA ENTRACE - LOOKING NORTH THE CANNERY MARKETPLACE - DAVIS, CA williams + paddon

ENTERPRISE

ARCHITECTS + PLANNERS

BUILDING "F" NORTH PLAZA- LOOKING SOUTH THE CANNERY MARKETPLACE - DAVIS, CA williams + paddon